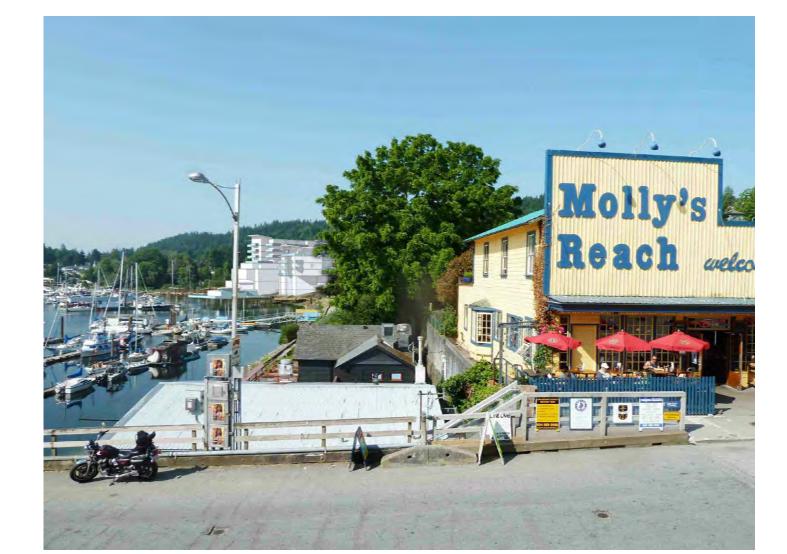

2 VIEW 2 - MOLLY'S REACH - / SCALE: NA

S VIEW 3 - SEAWALK VIEW - / SCALE: NA

4 VIEW 4 - FROM ACROSS GOWER POINT ROAD

KEY PLAN

VIEW 7 -AT WINN AND ABBS SCALE: NA

**8** VIEW 8 -ACROSS GOWER POINT RD - SCALE: NA

US FUERNISS ERPRISES INC

SARAH'S ->
TWIN SCHOONER'S PUB THE LOCK Coastal Enterprises, Inc. Public Landing & Launching Ramp
PUBLIC RESTROOMS

NOT FOR CONSTRUCTION