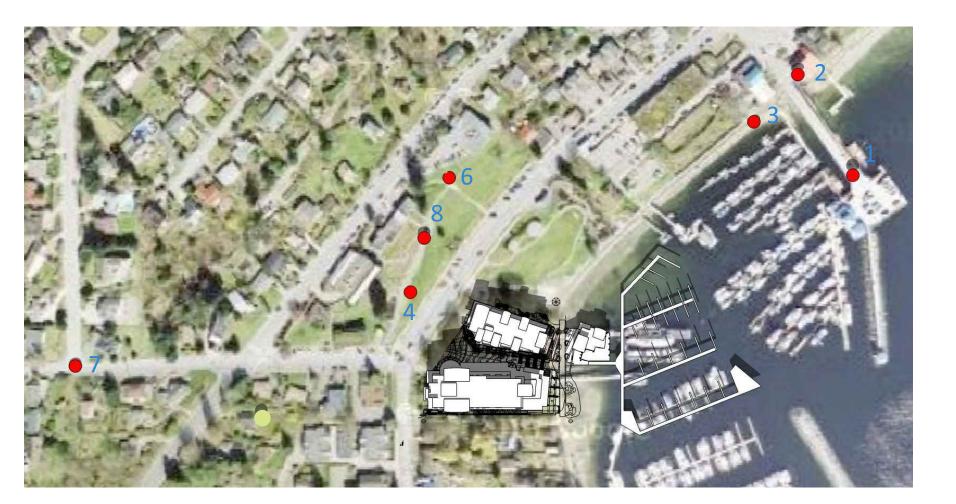

2 VIEW 2 - MOLLY'S REACH - / SCALE: NA

S VIEW 3 - SEAWALK VIEW - / SCALE: NA

4 VIEW 4 - FROM ACROSS GOWER POINT ROAD

KEY PLAN

VIEW 7 -AT WINN AND ABBS SCALE: NA

**8** VIEW 8 -ACROSS GOWER POINT RD - SCALE: NA