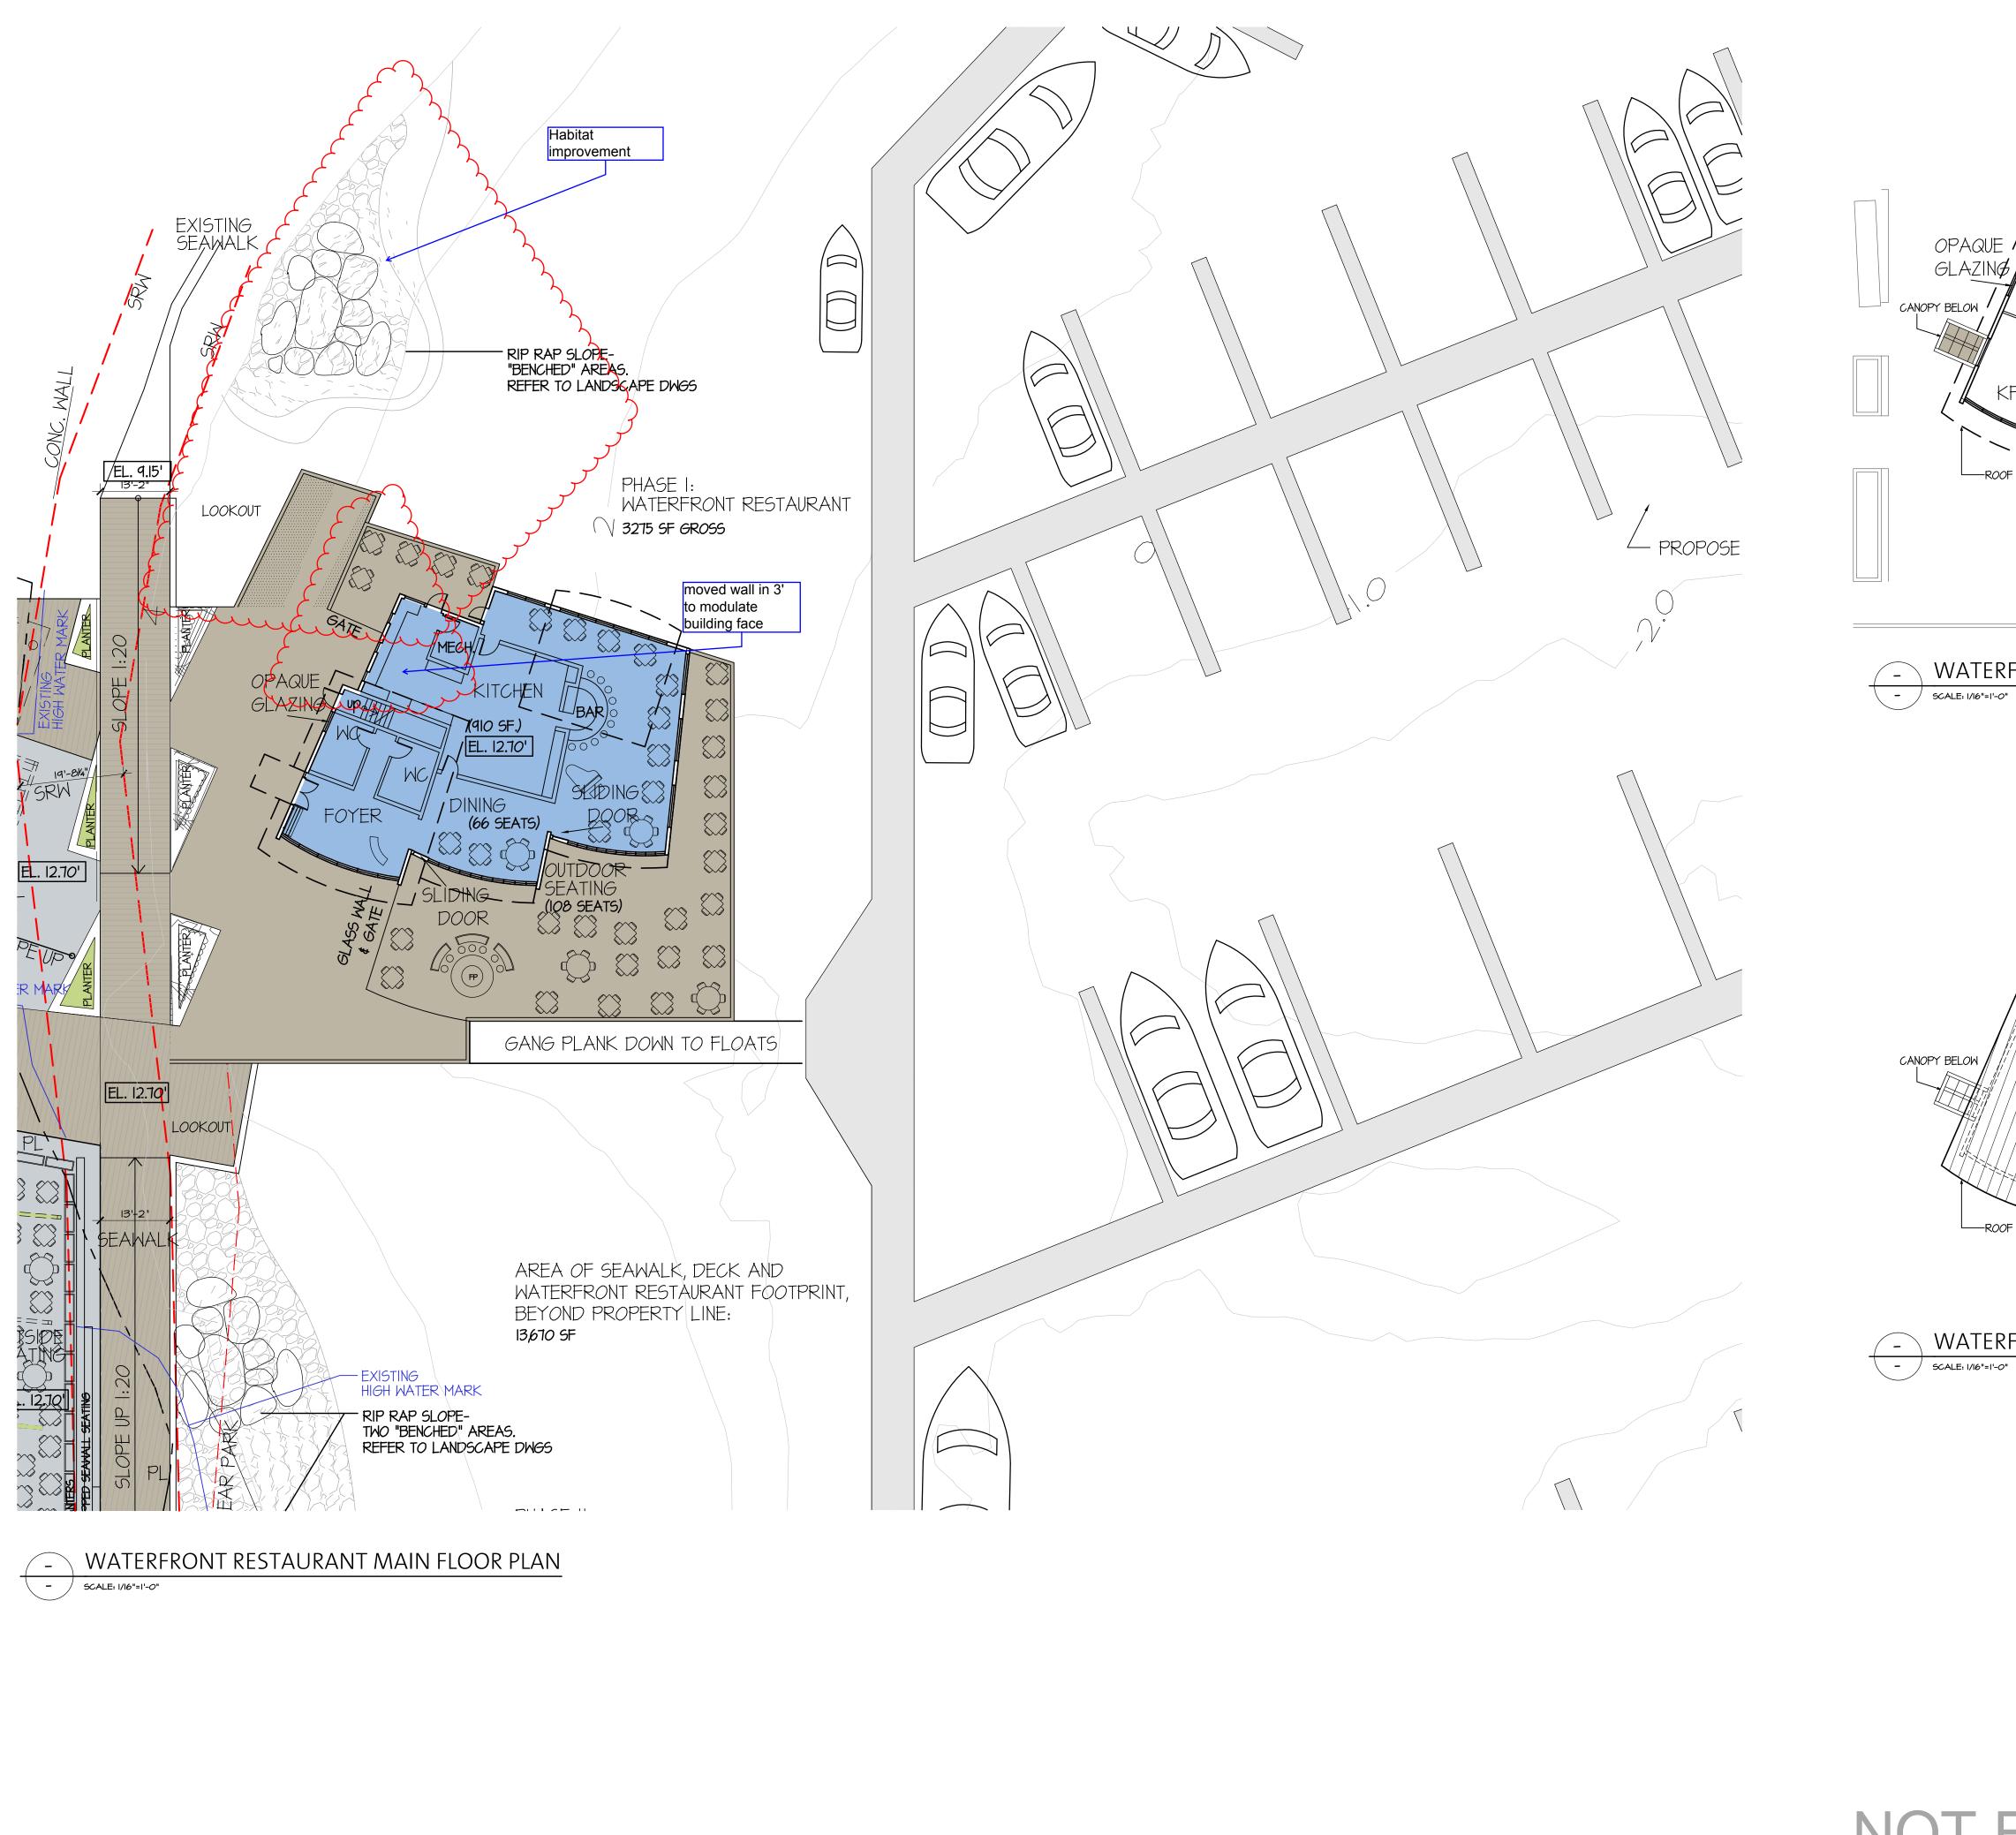

NOTES:** 







Checked:

10 13 075

SEORGE SESIDENCE ЧC Ш⊗Х

S Ш



Ŷ

for

ssued

**OMICRON**  
 Fifth Floor, Three Bentall Centre
 Toll-free
 1 877 632 3350

 595 Burrard Street
 T. 604 632 3350
 T. 604 632 3351

 PO Box 49369
 Vancouver, BC
 F. 604 632 3351
 V7X 1L4 CANADA www.omicronaec.com CONSULTANT

ISSUED

#

1

Date









A2.0.9

Checked:

KLAUS FUERNISS ENTERPRISES INC

Drawn:

Project Number

## NOT FOR CONSTRUCTION

**KEY NOTES:** 





(Λ\ Ô.



S Ш

ЧC

Ш∞Х

ш

**OH** 

10 13 075

6Z0

OMICRON

V7X 1L4 CANADA

CONSULTANT

ISSUED

Jate Date

 Fifth Floor, Three Bentall Centre
 Toll-free
 1 877 632 3350

 595 Burrard Street
 T. 604 632 3350
 T. 604 632 3350

 PO Box 49369
 Vancouver, BC
 F. 604 632 3351

Remarks

1 2013.12.20 Issued for Rezoning / DP

www.omicronaec.com