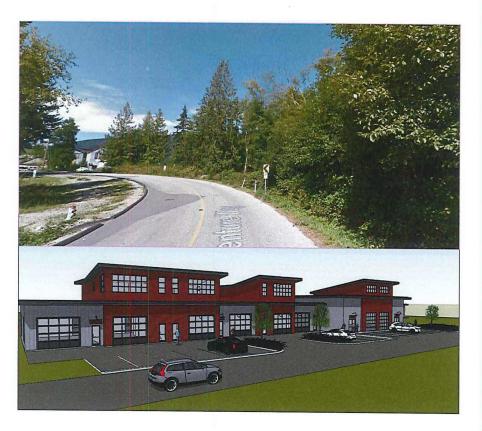

Parcel Identifier:

030-240-875

Legal Description:

Lot 13, District Lot 689, Group 1 New Westminster District Plan

EPP75275

Civic Address:

1000 Venture Way

- 3) The lands are within Development Permit Area No. 7 for form and character.
- 4) The "lands" described herein shall be developed strictly in accordance with the terms and conditions and provisions of this Permit, and any plans and specifications attached to this Permit which shall form a part thereof.
- 5) The building form and character is required to conform to the following plans:
  - Development Plans titled: Venture Way Development, Building 3, dated May 17, 2018, revised September 28, 2018
  - Landscape Plans titled: Landscape Plan, dated August 31, 2018
- 6) This Development Permit applies to the form and character on the site. For details shown in off-site areas the plans may be subject to change following the provisions of a Servicing Agreement.
- 7) Minor changes to the aforesaid drawings that do not affect the intent of this Development Permit or the general appearance of the buildings and character of the development may be permitted, subject to the approval of the Director of Planning.
- 8) If the Permittee does not commence the development permitted by this Permit within twenty four months of the date of this Permit, this Permit shall lapse.
- 9) This Permit is NOT a Building Permit.
- 10) As a condition of the issuance of the Building Permit, Council requires that the Permittee provide security for the value of \$ 25,769.61 to ensure that the on-site landscaping component of the development is carried out in accordance with the terms and conditions set out in this permit. -

# VENTURE WAY DEVELOPMENT Building 3 DP Submission May 17th, 2018

Mobius Date: May 17, 2018
Shazach Holdings Inc.

**Site Information** 

1

**EVENTURE** 

-

#

H

#

-

100

1111111111

WEST

HIIIIIII OLDER LO -

-

**Building 3** 