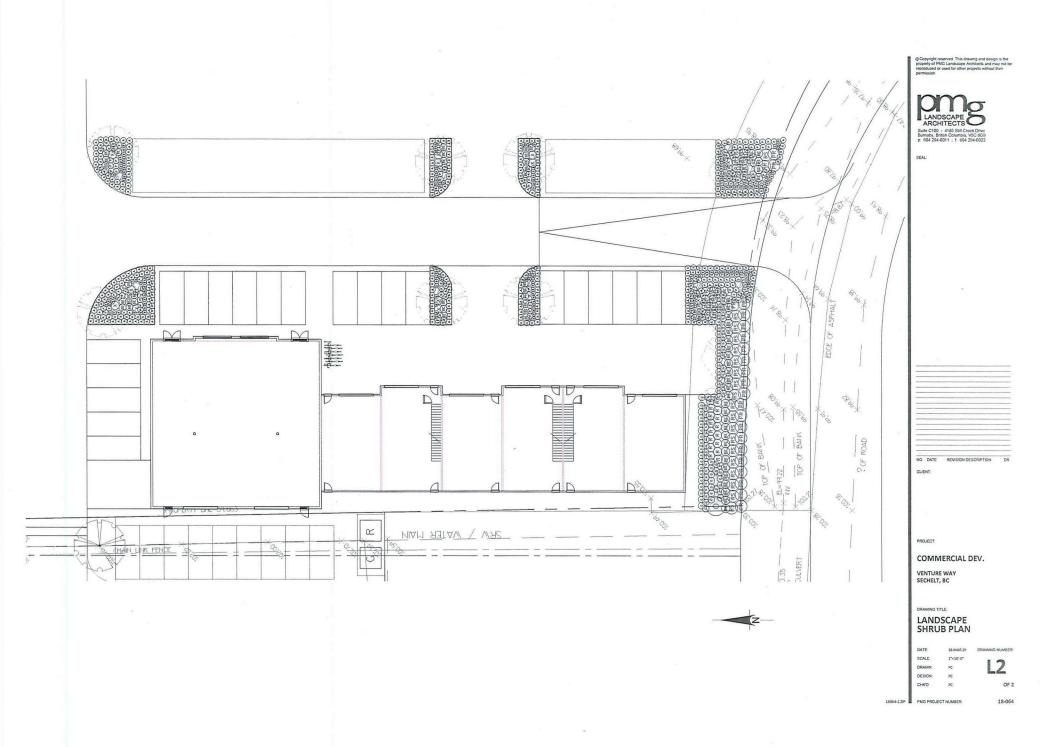

Parcel Identifier:

030-240-875

Legal Description:

Lot 13, District Lot 689, Group 1 New Westminster District Plan

EPP75275

Civic Address:

1000 Venture Way

- 3) The lands are within Development Permit Area No. 7 for form and character.
- 4) The "lands" described herein shall be developed strictly in accordance with the terms and conditions and provisions of this Permit, and any plans and specifications attached to this Permit which shall form a part thereof.
- 5) The building form and character is required to conform to the following plans:
  - Development Plans titled: Venture Way Development, Building 3, dated May 17, 2018, revised September 28, 2018
  - Landscape Plans titled: Landscape Plan, dated August 31, 2018
- 6) This Development Permit applies to the form and character on the site. For details shown in off-site areas the plans may be subject to change following the provisions of a Servicing Agreement.
- 7) Minor changes to the aforesaid drawings that do not affect the intent of this Development Permit or the general appearance of the buildings and character of the development may be permitted, subject to the approval of the Director of Planning.
- 8) If the Permittee does not commence the development permitted by this Permit within twenty four months of the date of this Permit, this Permit shall lapse.
- 9) This Permit is NOT a Building Permit.
- 10) As a condition of the issuance of the Building Permit, Council requires that the Permittee provide security for the value of \$ 25,769.61 to ensure that the on-site landscaping component of the development is carried out in accordance with the terms and conditions set out in this permit. -

- (a) The condition of the posting of the security is that, should the Permittee fail to carry out the development hereby authorized according to the terms and conditions of this Development Permit within the time provided, the Town may carry out the development or any part of it by its servants, agents or contractors and deduct from the security all costs of so doing, it being understood that the surplus, if any, shall be paid over to the Permittee.
- (b) If on the other hand, the Permittee carries out the landscaping component of the development permitted by this Development Permit within the time set out herein, the security shall be returned to the Permittee.
- (c) Prior to issuance of a Building Permit, the Permittee is to file with the Town an irrevocable Letter of Credit or Certified Cheque as security for the installation of hard and soft landscaping in accordance with approved plans, such Letter of Credit to be submitted to the Town at the time of the Building Permit application.
- (d) The Permittee shall complete the landscaping works required by this permit within six (6) months of issuance of the Building Permit.
- (e) If the landscaping is not approved within this six (6) month period, the Town has the option of continuing to renew the security until the required landscaping is completed or has the option of drawing the security and using the funds to complete the required landscaping. In such a case, the Town or its agents have the irrevocable right to enter into the property to undertake the required landscaping for which the security was submitted.
- (f) Upon completion of the landscaping, a holdback of 10% of the original security, plus any deficiencies, will be retained for a 1-year period, to be returned upon written final approval from the Landscape Architect.
- (g) The following standards for landscaping are set:
  - (i) All landscaping works and planters and planting materials shall be provided in accordance with the landscaping as specified on the Site Plan and Landscaping Plan which forms part of this Permit.
  - (ii) All planting materials that have not survived within one year of planting shall be replaced at the expense of the Permittee.