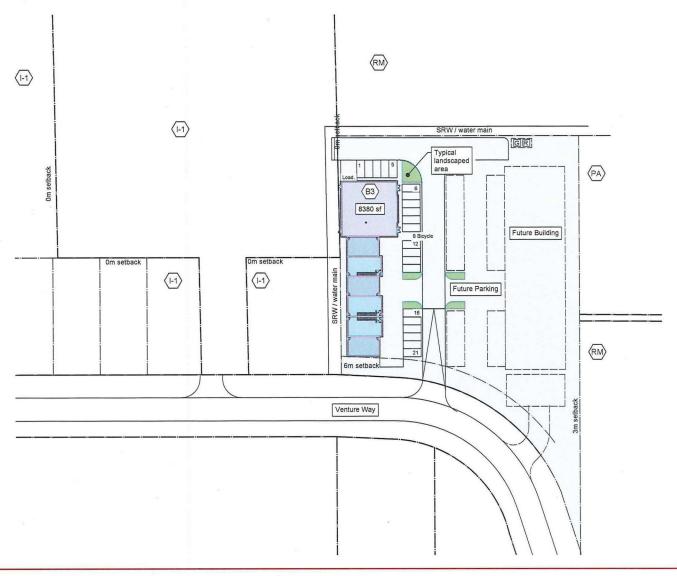

Parcel Identifier:

030-240-875

Legal Description:

Lot 13, District Lot 689, Group 1 New Westminster District Plan

EPP75275

Civic Address:

1000 Venture Way

- 3) The lands are within Development Permit Area No. 7 for form and character.
- 4) The "lands" described herein shall be developed strictly in accordance with the terms and conditions and provisions of this Permit, and any plans and specifications attached to this Permit which shall form a part thereof.
- 5) The building form and character is required to conform to the following plans:
  - Development Plans titled: Venture Way Development, Building 3, dated May 17, 2018, revised September 28, 2018
  - Landscape Plans titled: Landscape Plan, dated August 31, 2018
- 6) This Development Permit applies to the form and character on the site. For details shown in off-site areas the plans may be subject to change following the provisions of a Servicing Agreement.
- 7) Minor changes to the aforesaid drawings that do not affect the intent of this Development Permit or the general appearance of the buildings and character of the development may be permitted, subject to the approval of the Director of Planning.
- 8) If the Permittee does not commence the development permitted by this Permit within twenty four months of the date of this Permit, this Permit shall lapse.
- 9) This Permit is NOT a Building Permit.
- 10) As a condition of the issuance of the Building Permit, Council requires that the Permittee provide security for the value of \$ 25,769.61 to ensure that the on-site landscaping component of the development is carried out in accordance with the terms and conditions set out in this permit. -

## ZONING

| ZONE                              |                   | - LIGHT INDUSTRIAL    |          |  |
|-----------------------------------|-------------------|-----------------------|----------|--|
| PRINCIPLE PROPOSED USES  LOT SIZE |                   | WAREHOUSE             |          |  |
|                                   |                   | MIN. REQ'D            | EXISTING |  |
|                                   | AREA              | 2000 M2               | 7063 M2  |  |
|                                   | WIDTH             | 30M                   | 79 M     |  |
|                                   | DEPTH             | 60 M                  | 77 M     |  |
| SETBACKS                          |                   | MIN. REQ'D            | Proposed |  |
|                                   | FRONT             | 6.0M                  |          |  |
|                                   | INTERIOR SIDE (I) | 0.0M                  |          |  |
|                                   | INTERIOR SIDE (R) | 4.5M                  |          |  |
|                                   | REAR              | 6.0M OR 7.5 M         |          |  |
| MAX. BUILDING HEIGHT              |                   | MAX. ALLOWABLE        | Proposed |  |
|                                   |                   | 12.0 M                | 9.0M     |  |
| MAX. LOT COVERAGE                 |                   | 80%                   |          |  |
| PARKING & LOADING                 |                   | REFER TO PARKING DATA |          |  |

# SITE COVERAGE (LEGAL DESCRIPTION: )

| DESCRIPTION            |                | TOTAL<br>(SQFT) | TOTAL<br>(M2) | COVERAGE<br>(% OF SITE) |
|------------------------|----------------|-----------------|---------------|-------------------------|
| SITE AREA              |                | 75,997          | 7,063         |                         |
| MAX ALLOWED            |                |                 |               | 80                      |
| BUILDING 3:            | BLDG FOOTPRINT | 8,380           | 778           | 11.0                    |
| FUTURE BUILDING:       | BLDG FOOTPRINT | 13,936          | 1295          | 18.3                    |
| ROADS/ PARKING/ SIDEWA | ALKS:          | 34,195          | 3,178         | 45.7                    |
| TOTAL                  |                | 56,511          | 5251          | 75.0                    |

# PARKING DATA

| DESCRIPTION                   |         | OFFICE<br>M2 | INDUSTRIAL<br>USE<br>M2 | TOTALS |
|-------------------------------|---------|--------------|-------------------------|--------|
| BUILDING 3 MAIN LEVEL (GROSS) |         | -            | 778                     |        |
| UPPER LEVEL (GROSS)           |         | 227          |                         |        |
|                               | -       | -            |                         |        |
|                               | -       |              | -                       |        |
| TOTA                          | ALS     | 227          | 778                     |        |
| CAR PARKING RATIO REQUIRED    |         | 1/23 m2      | 1/95 m2                 |        |
| LOADING REQUIRED              |         | 1            |                         |        |
| CAR PARKING REQUIRED          |         | 9.8          | 8.2                     | 19     |
| LOADING REQUIRED              |         |              | 1                       | 1      |
| ON-SITE PARKING PROVIDED      | STANDA  | ARD CAR PARK | ING STALLS              | 19     |
|                               | SMALL   | CAR PARKING  |                         | 0      |
| 9                             | Access  | IBLE CAR PAR | KING                    | 2      |
|                               | LOADIN  | G            |                         | 1      |
|                               | BICYCLE | =            |                         | 8      |