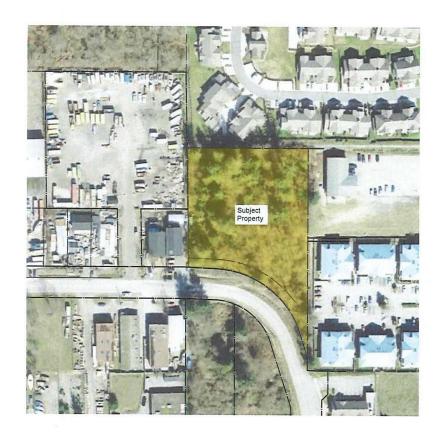

Parcel Identifier:

030-240-875

Legal Description:

Lot 13, District Lot 689, Group 1 New Westminster District Plan

EPP75275

Civic Address:

1000 Venture Way

- 3) The lands are within Development Permit Area No. 7 for form and character.
- 4) The "lands" described herein shall be developed strictly in accordance with the terms and conditions and provisions of this Permit, and any plans and specifications attached to this Permit which shall form a part thereof.
- 5) The building form and character is required to conform to the following plans:
  - Development Plans titled: Venture Way Development, Building 3, dated May 17, 2018, revised September 28, 2018
  - Landscape Plans titled: Landscape Plan, dated August 31, 2018
- 6) This Development Permit applies to the form and character on the site. For details shown in off-site areas the plans may be subject to change following the provisions of a Servicing Agreement.
- 7) Minor changes to the aforesaid drawings that do not affect the intent of this Development Permit or the general appearance of the buildings and character of the development may be permitted, subject to the approval of the Director of Planning.
- 8) If the Permittee does not commence the development permitted by this Permit within twenty four months of the date of this Permit, this Permit shall lapse.
- 9) This Permit is NOT a Building Permit.
- 10) As a condition of the issuance of the Building Permit, Council requires that the Permittee provide security for the value of \$ 25,769.61 to ensure that the on-site landscaping component of the development is carried out in accordance with the terms and conditions set out in this permit. -

# VENTURE WAY DEVELOPMENT Building 3 DP Submission May 17th, 2018

Mobius Date: May 17, 2018
Shazach Holdings Inc.

**Site Information** 

1

**EVENTURE** 

-

#

H