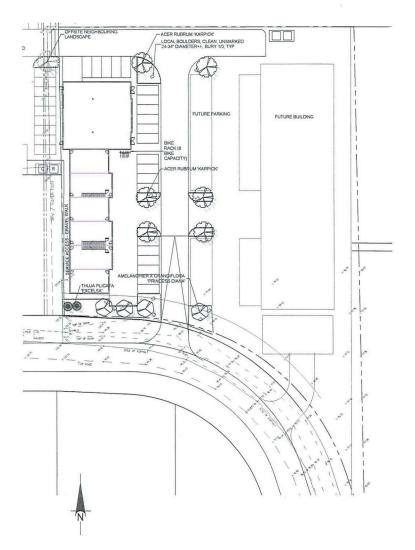

Parcel Identifier:

030-240-875

Legal Description:

Lot 13, District Lot 689, Group 1 New Westminster District Plan

EPP75275

Civic Address:

1000 Venture Way

- 3) The lands are within Development Permit Area No. 7 for form and character.
- 4) The "lands" described herein shall be developed strictly in accordance with the terms and conditions and provisions of this Permit, and any plans and specifications attached to this Permit which shall form a part thereof.
- 5) The building form and character is required to conform to the following plans:
  - Development Plans titled: Venture Way Development, Building 3, dated May 17, 2018, revised September 28, 2018
  - Landscape Plans titled: Landscape Plan, dated August 31, 2018
- 6) This Development Permit applies to the form and character on the site. For details shown in off-site areas the plans may be subject to change following the provisions of a Servicing Agreement.
- 7) Minor changes to the aforesaid drawings that do not affect the intent of this Development Permit or the general appearance of the buildings and character of the development may be permitted, subject to the approval of the Director of Planning.
- 8) If the Permittee does not commence the development permitted by this Permit within twenty four months of the date of this Permit, this Permit shall lapse.
- 9) This Permit is NOT a Building Permit.
- 10) As a condition of the issuance of the Building Permit, Council requires that the Permittee provide security for the value of \$ 25,769.61 to ensure that the on-site landscaping component of the development is carried out in accordance with the terms and conditions set out in this permit. -

# VENTURE WAY DEVELOPMENT Building 3 DP Submission May 17th, 2018

Mobius Date: May 17, 2018
Shazach Holdings Inc.

**Site Information** 

1

**EVENTURE** 

-

#

H

#

-

100

1111111111

WEST

HIIIIIII OLDER LO -

-

**Building 3** 