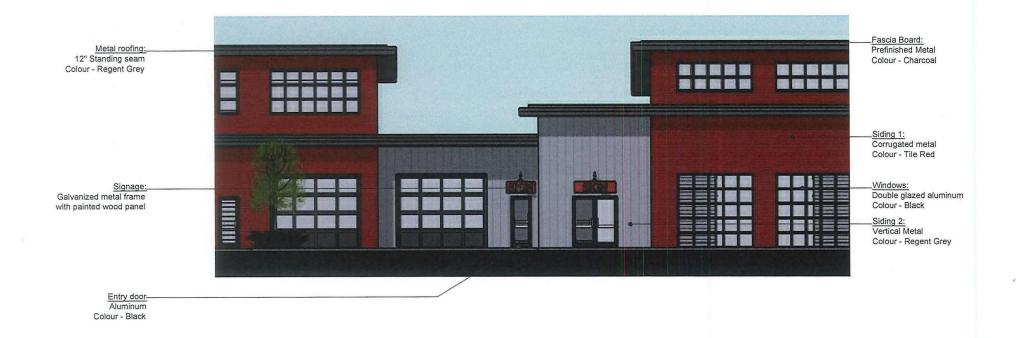

Parcel Identifier:

030-240-875

Legal Description:

Lot 13, District Lot 689, Group 1 New Westminster District Plan

EPP75275

Civic Address:

1000 Venture Way

- 3) The lands are within Development Permit Area No. 7 for form and character.
- 4) The "lands" described herein shall be developed strictly in accordance with the terms and conditions and provisions of this Permit, and any plans and specifications attached to this Permit which shall form a part thereof.
- 5) The building form and character is required to conform to the following plans:
  - Development Plans titled: Venture Way Development, Building 3, dated May 17, 2018, revised September 28, 2018
  - Landscape Plans titled: Landscape Plan, dated August 31, 2018
- 6) This Development Permit applies to the form and character on the site. For details shown in off-site areas the plans may be subject to change following the provisions of a Servicing Agreement.
- 7) Minor changes to the aforesaid drawings that do not affect the intent of this Development Permit or the general appearance of the buildings and character of the development may be permitted, subject to the approval of the Director of Planning.
- 8) If the Permittee does not commence the development permitted by this Permit within twenty four months of the date of this Permit, this Permit shall lapse.
- 9) This Permit is NOT a Building Permit.
- 10) As a condition of the issuance of the Building Permit, Council requires that the Permittee provide security for the value of \$ 25,769.61 to ensure that the on-site landscaping component of the development is carried out in accordance with the terms and conditions set out in this permit. -