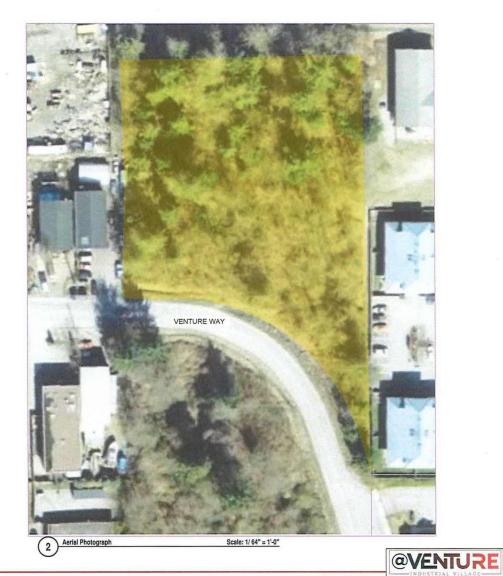

Parcel Identifier:

030-240-875

Legal Description:

Lot 13, District Lot 689, Group 1 New Westminster District Plan

EPP75275

Civic Address:

1000 Venture Way

- 3) The lands are within Development Permit Area No. 7 for form and character.
- 4) The "lands" described herein shall be developed strictly in accordance with the terms and conditions and provisions of this Permit, and any plans and specifications attached to this Permit which shall form a part thereof.
- 5) The building form and character is required to conform to the following plans:
  - Development Plans titled: Venture Way Development, Building 3, dated May 17, 2018, revised September 28, 2018
  - Landscape Plans titled: Landscape Plan, dated August 31, 2018
- 6) This Development Permit applies to the form and character on the site. For details shown in off-site areas the plans may be subject to change following the provisions of a Servicing Agreement.
- 7) Minor changes to the aforesaid drawings that do not affect the intent of this Development Permit or the general appearance of the buildings and character of the development may be permitted, subject to the approval of the Director of Planning.
- 8) If the Permittee does not commence the development permitted by this Permit within twenty four months of the date of this Permit, this Permit shall lapse.
- 9) This Permit is NOT a Building Permit.
- 10) As a condition of the issuance of the Building Permit, Council requires that the Permittee provide security for the value of \$ 25,769.61 to ensure that the on-site landscaping component of the development is carried out in accordance with the terms and conditions set out in this permit. -

# VENTURE WAY DEVELOPMENT Building 3 DP Submission May 17th, 2018

Mobius Date: May 17, 2018
Shazach Holdings Inc.

**Site Information** 

1

**EVENTURE** 

-

#

H

# SITE COVERAGE (LEGAL DESCRIPTION: )

| DESCRIPTION            |                | TOTAL<br>(SQFT) | TOTAL<br>(M2) | COVERAGE<br>(% OF SITE) |
|------------------------|----------------|-----------------|---------------|-------------------------|
| SITE AREA              |                | 75,997          | 7,063         |                         |
| MAX ALLOWED            |                |                 |               | 80                      |
| BUILDING 3:            | BLDG FOOTPRINT | 8,380           | 778           | 11.0                    |
| FUTURE BUILDING:       | BLDG FOOTPRINT | 13,936          | 1295          | 18.3                    |
| ROADS/ PARKING/ SIDEWA | ALKS:          | 34,195          | 3,178         | 45.7                    |
| TOTAL                  |                | 56,511          | 5251          | 75.0                    |