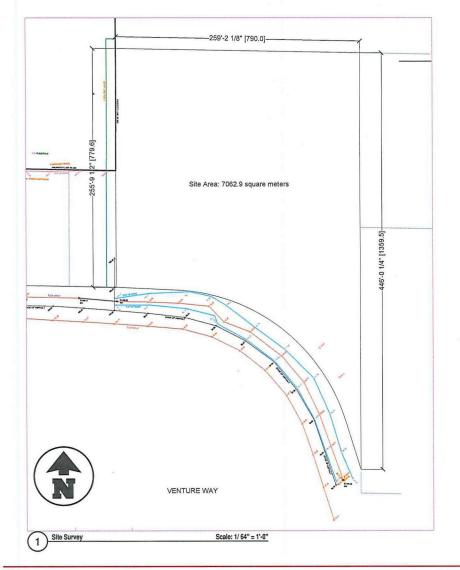

## ZONING

| ZONE                              |                   | - LIGHT INDUSTRIAL    |          |  |
|-----------------------------------|-------------------|-----------------------|----------|--|
| PRINCIPLE PROPOSED USES  LOT SIZE |                   | WAREHOUSE             |          |  |
|                                   |                   | MIN. REQ'D            | EXISTING |  |
|                                   | AREA              | 2000 M2               | 7063 M2  |  |
|                                   | WIDTH             | 30M                   | 79 M     |  |
|                                   | DEPTH             | 60 M                  | 77 M     |  |
| SETBACKS                          |                   | MIN. REQ'D            | Proposed |  |
|                                   | FRONT             | 6.0M                  |          |  |
|                                   | INTERIOR SIDE (I) | 0.0M                  |          |  |
|                                   | INTERIOR SIDE (R) | 4.5M                  |          |  |
|                                   | REAR              | 6.0M OR 7.5 M         |          |  |
| MAX. BUILDING HEIGHT              |                   | MAX. ALLOWABLE        | Proposed |  |
|                                   |                   | 12.0 M                | 9.0M     |  |
| MAX. LOT COVERAGE                 |                   | 80%                   |          |  |
| PARKING & LOADING                 |                   | REFER TO PARKING DATA |          |  |

# SITE COVERAGE (LEGAL DESCRIPTION: )

| DESCRIPTION            |                | TOTAL<br>(SQFT) | TOTAL<br>(M2) | COVERAGE<br>(% OF SITE) |
|------------------------|----------------|-----------------|---------------|-------------------------|
| SITE AREA              |                | 75,997          | 7,063         |                         |
| MAX ALLOWED            |                |                 |               | 80                      |
| BUILDING 3:            | BLDG FOOTPRINT | 8,380           | 778           | 11.0                    |
| FUTURE BUILDING:       | BLDG FOOTPRINT | 13,936          | 1295          | 18.3                    |
| ROADS/ PARKING/ SIDEWA | ALKS:          | 34,195          | 3,178         | 45.7                    |
| TOTAL                  |                | 56,511          | 5251          | 75.0                    |