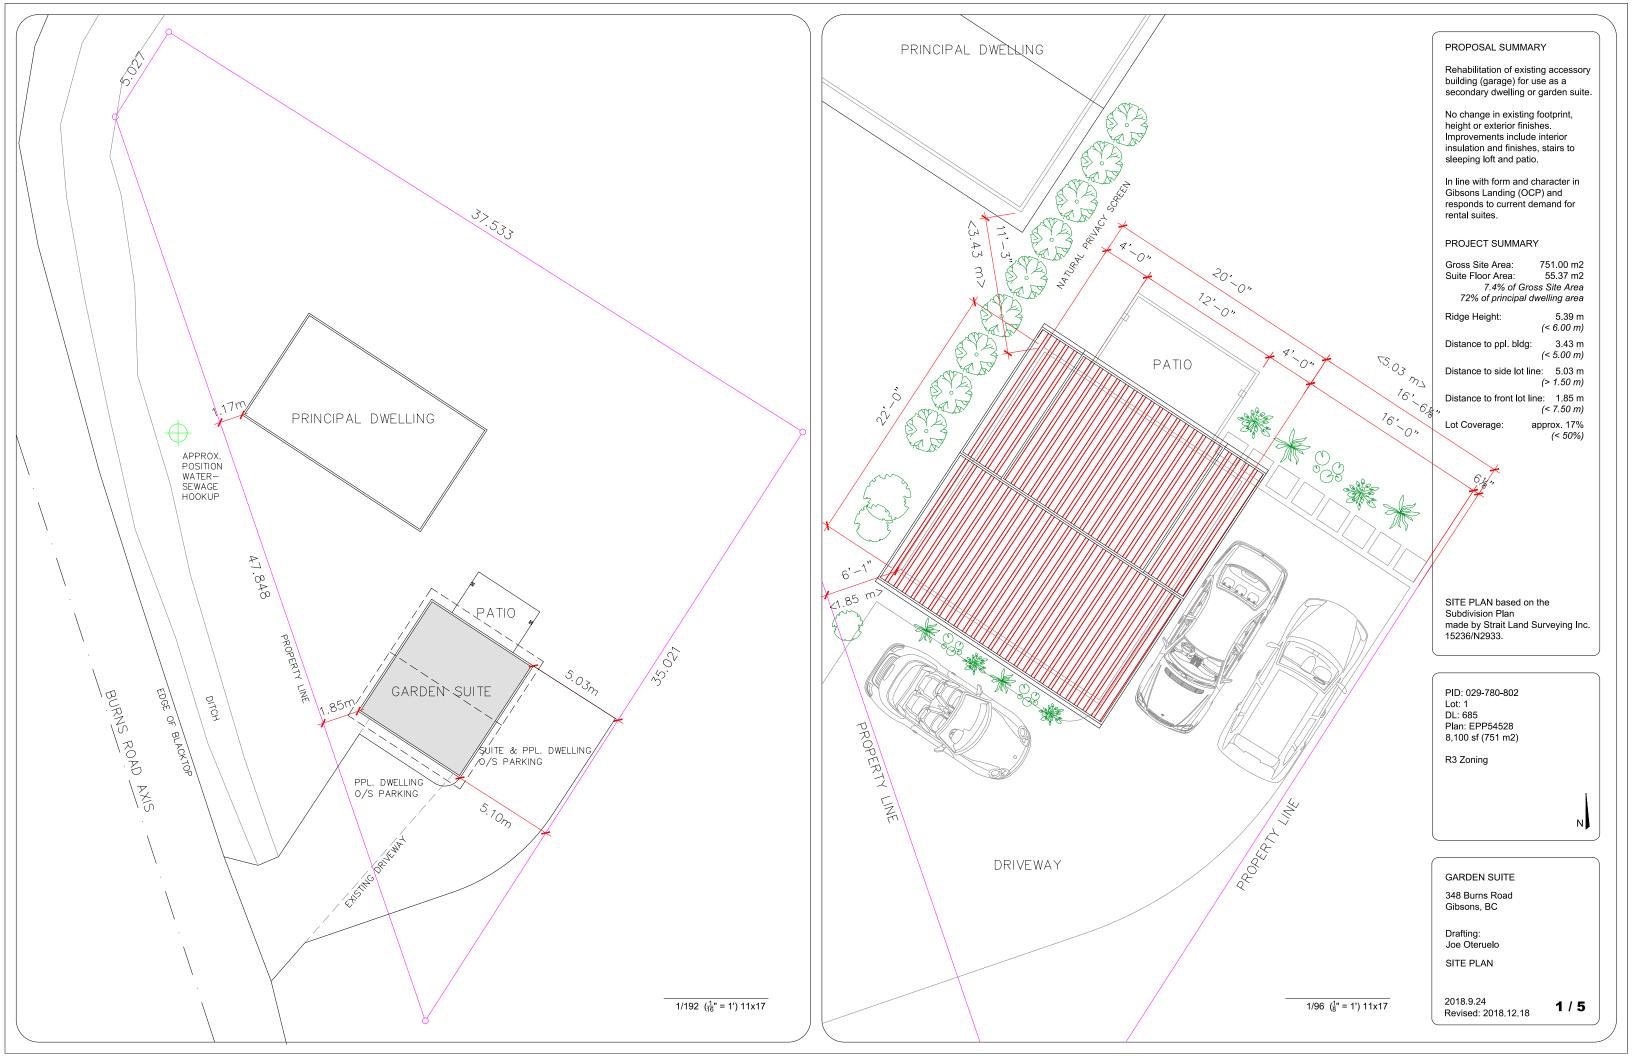

## **DEVELOPMENT PERMIT**

NO. DP-2018-20

TO:

ADDRESS:

(Permittee)

- 1) This Development Permit is issued subject to compliance with all of the Bylaws of the Town of Gibsons applicable thereto, except those specifically varied or supplemented by this Permit.
- 2) The Development Permit applies to those "lands" within the Town of Gibsons described below:

Parcel Identifier:

029-780-802

Legal Description:

LOT 1 DISTRICT LOT 685 GROUP 1 NEW WESTMINSTER

**DISTRICT PLAN EPP54528** 

Civic Address:

348 Burns Road

- 3) The lands are within Development Permit Area No. 8 for form and character.
- 4) The "lands" described herein shall be developed strictly in accordance with the terms and conditions and provisions of this Permit, and any plans and specifications attached to this Permit which shall form a part thereof.
- 5) The building form and character is required to conform to the following plans:
  - Development Plans titled: Garden Suite: 348 Burns Road dated September 24<sup>th</sup>, 2018 and revised December 18<sup>th</sup>, 2018 completed by Joe Oteruelo
- 6) This Development Permit applies to the form and character on the site. For details shown in off-site areas the plans may be subject to change following the provisions of a Servicing Agreement.
- 7) Minor changes to the aforesaid drawings that do not affect the intent of this Development Permit or the general appearance of the buildings and character of the development may be permitted, subject to the approval of the Director of Planning.
- 8) If the Permittee does not commence the development permitted by this Permit within twenty-four months of the date of this Permit, this Permit shall lapse.
- 9) This Permit is NOT a Building Permit.

AUTHORIZING RESOLUTION R2019-034 PASSED BY COUNCIL THE 22 DAY OF January, 2019.

ISSUED THIS 13 DAY OF February, 2019.

Bill Beamish, Mayor

Lindsey Grist, Corporate Officer

PID: 029-780-802 Lot: 1 DL: 685 Plan: EPP54528 8,102 sf (753 m2)

1/48 (<sup>1</sup>/<sub>4</sub>" = 1') 11x17

GARDEN SUITE

348 Burns Road Gibsons, BC

Drafting: Joe Oteruelo CROSS SECTION

2018.9.18 Revised: 2018.9.24

4/5