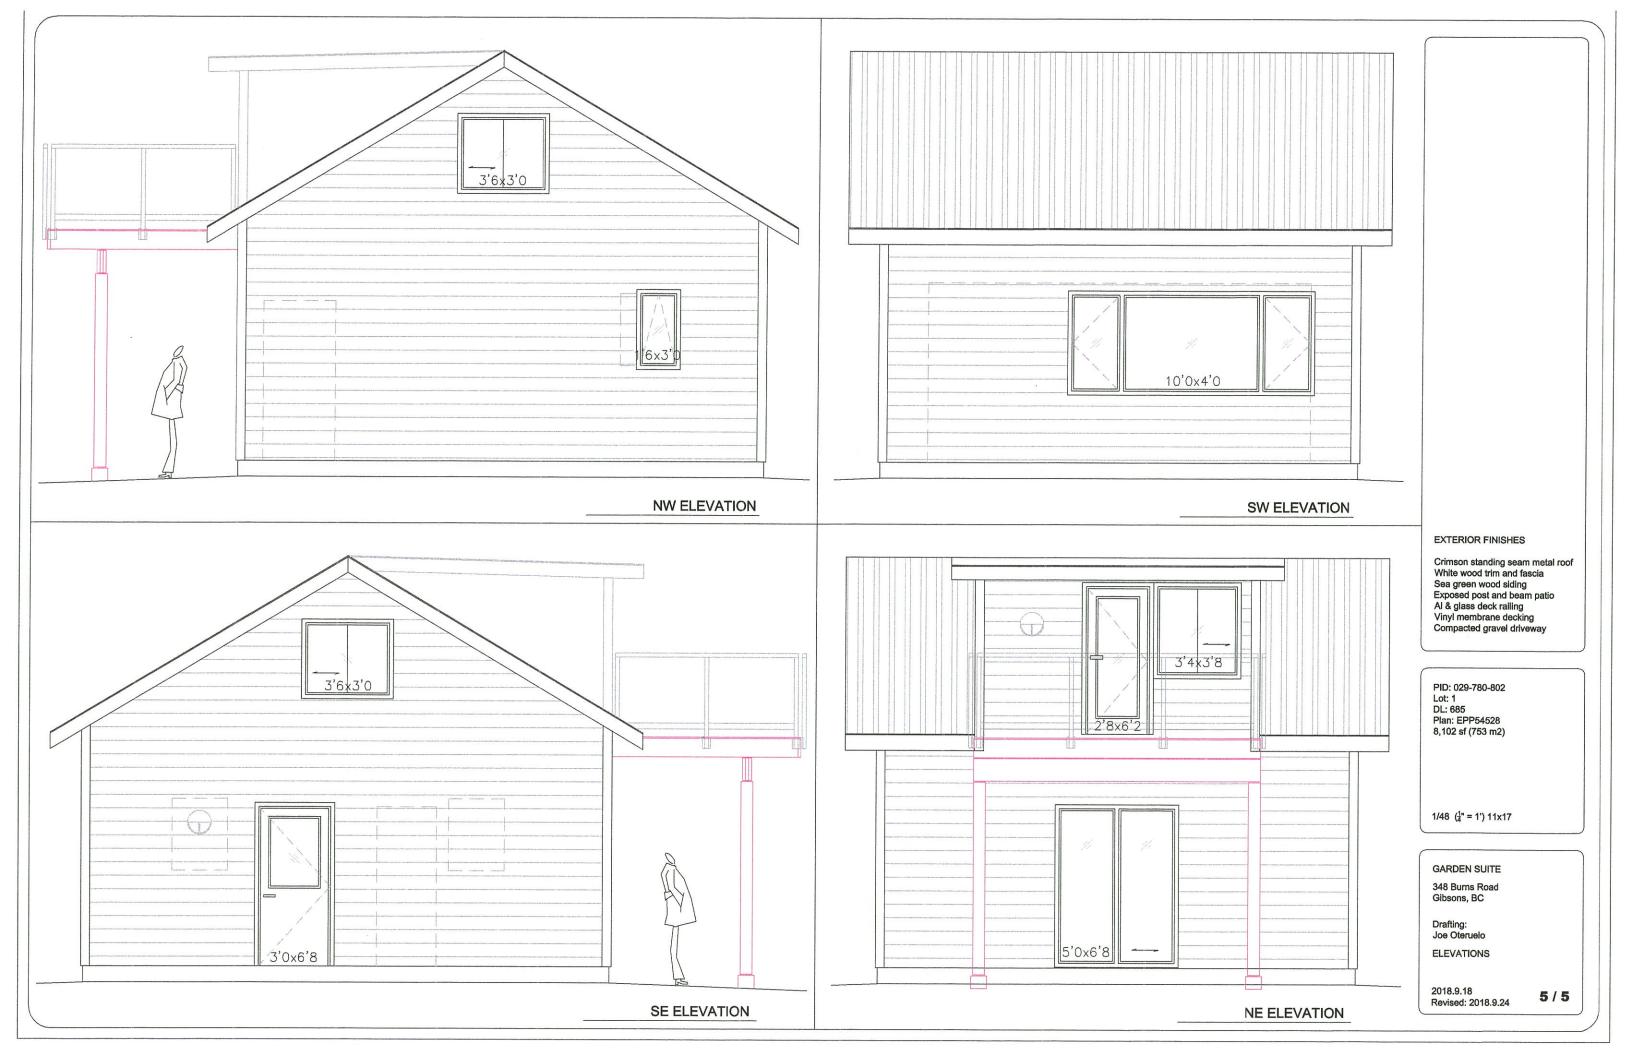

## **DEVELOPMENT PERMIT**

NO. DP-2018-20

TO:

ADDRESS:

(Permittee)

- 1) This Development Permit is issued subject to compliance with all of the Bylaws of the Town of Gibsons applicable thereto, except those specifically varied or supplemented by this Permit.
- 2) The Development Permit applies to those "lands" within the Town of Gibsons described below:

Parcel Identifier:

029-780-802

Legal Description:

LOT 1 DISTRICT LOT 685 GROUP 1 NEW WESTMINSTER

**DISTRICT PLAN EPP54528** 

Civic Address:

348 Burns Road

- 3) The lands are within Development Permit Area No. 8 for form and character.
- 4) The "lands" described herein shall be developed strictly in accordance with the terms and conditions and provisions of this Permit, and any plans and specifications attached to this Permit which shall form a part thereof.
- 5) The building form and character is required to conform to the following plans:
  - Development Plans titled: Garden Suite: 348 Burns Road dated September 24<sup>th</sup>, 2018 and revised December 18<sup>th</sup>, 2018 completed by Joe Oteruelo
- 6) This Development Permit applies to the form and character on the site. For details shown in off-site areas the plans may be subject to change following the provisions of a Servicing Agreement.
- 7) Minor changes to the aforesaid drawings that do not affect the intent of this Development Permit or the general appearance of the buildings and character of the development may be permitted, subject to the approval of the Director of Planning.
- 8) If the Permittee does not commence the development permitted by this Permit within twenty-four months of the date of this Permit, this Permit shall lapse.
- 9) This Permit is NOT a Building Permit.

1/48 (<sup>1</sup>/<sub>4</sub>" = 1') 11x17

GARDEN SUITE

348 Burns Road Gibsons, BC

Drafting: Joe Oteruelo CROSS SECTION

2018.9.18 Revised: 2018.9.24

4/5