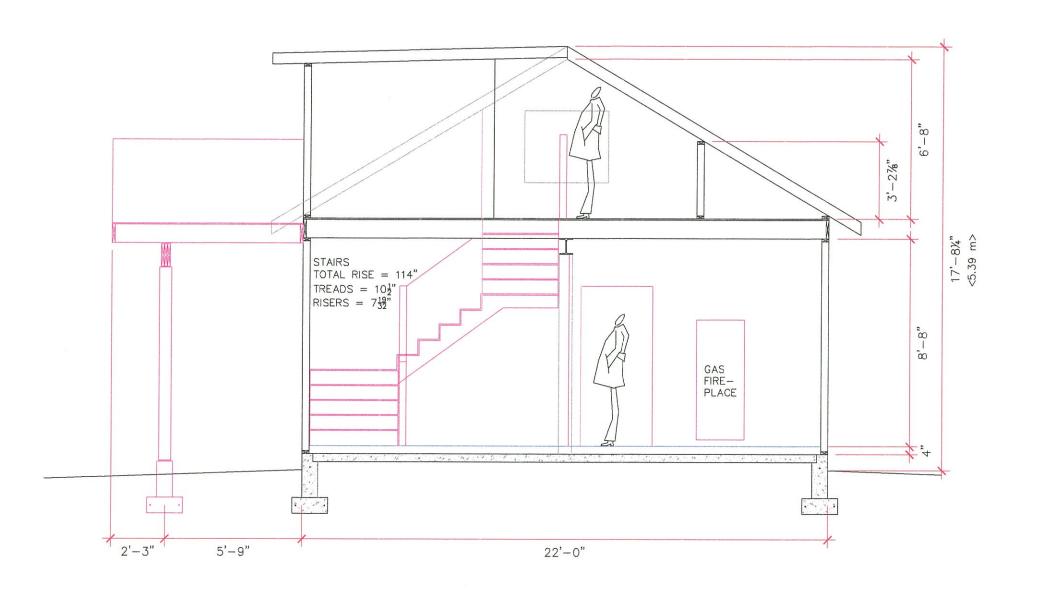

1/48 (<sup>1</sup>/<sub>4</sub>" = 1') 11x17

GARDEN SUITE

348 Burns Road Gibsons, BC

Drafting: Joe Oteruelo CROSS SECTION

2018.9.18 Revised: 2018.9.24

4/5