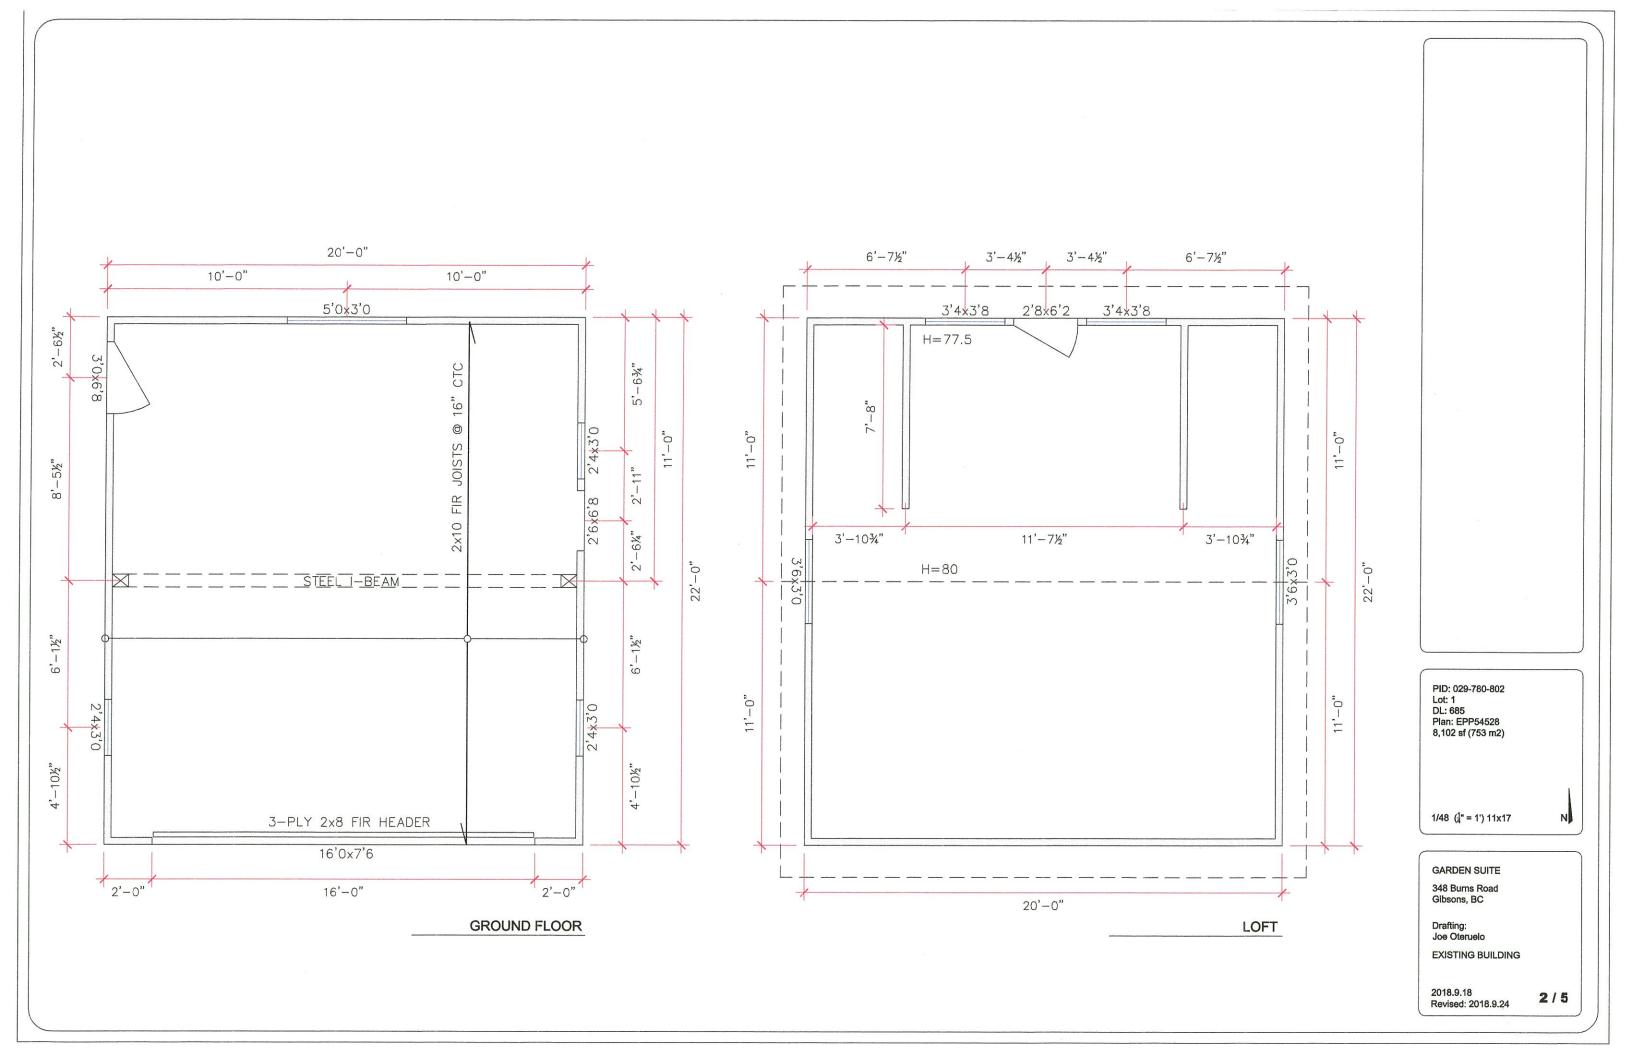

Parcel Identifier:

029-780-802

Legal Description:

LOT 1 DISTRICT LOT 685 GROUP 1 NEW WESTMINSTER

**DISTRICT PLAN EPP54528** 

Civic Address:

348 Burns Road

- 3) The lands are within Development Permit Area No. 8 for form and character.
- 4) The "lands" described herein shall be developed strictly in accordance with the terms and conditions and provisions of this Permit, and any plans and specifications attached to this Permit which shall form a part thereof.
- 5) The building form and character is required to conform to the following plans:
  - Development Plans titled: Garden Suite: 348 Burns Road dated September 24<sup>th</sup>, 2018 and revised December 18<sup>th</sup>, 2018 completed by Joe Oteruelo
- 6) This Development Permit applies to the form and character on the site. For details shown in off-site areas the plans may be subject to change following the provisions of a Servicing Agreement.
- 7) Minor changes to the aforesaid drawings that do not affect the intent of this Development Permit or the general appearance of the buildings and character of the development may be permitted, subject to the approval of the Director of Planning.
- 8) If the Permittee does not commence the development permitted by this Permit within twenty-four months of the date of this Permit, this Permit shall lapse.
- 9) This Permit is NOT a Building Permit.

1/48 (<sup>1</sup>/<sub>4</sub>" = 1') 11x17

GARDEN SUITE

348 Burns Road Gibsons, BC

Drafting: Joe Oteruelo CROSS SECTION

2018.9.18 Revised: 2018.9.24

4/5