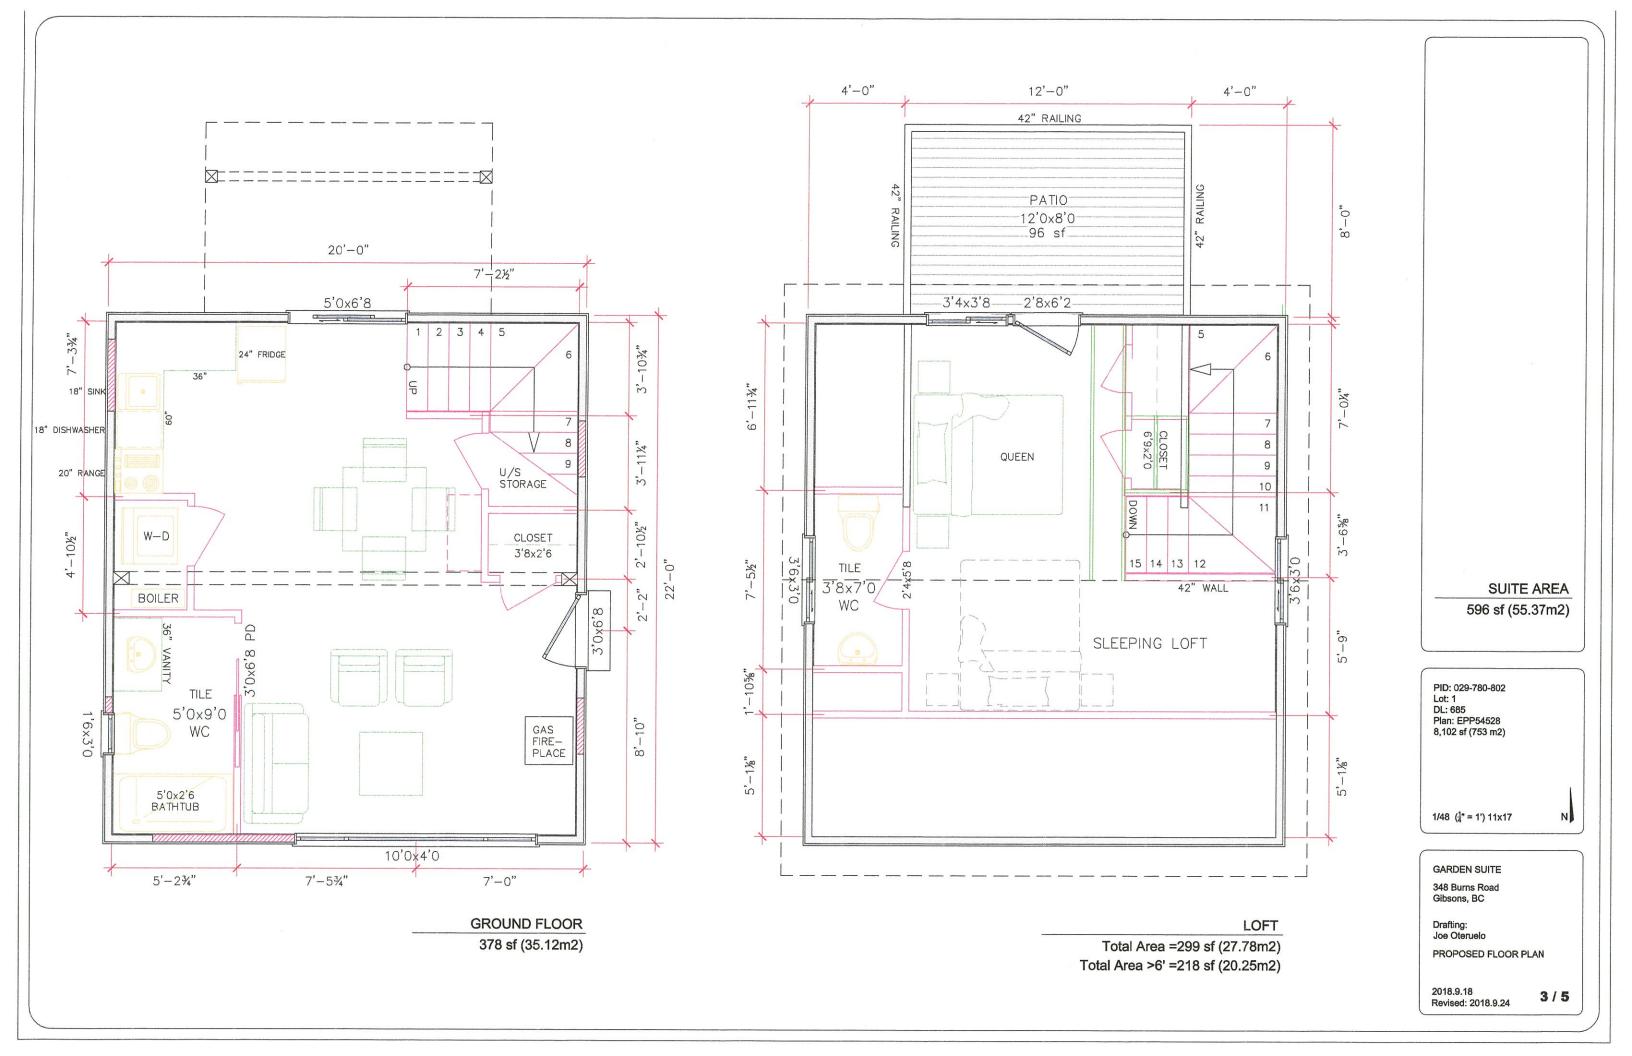

Parcel Identifier:

029-780-802

Legal Description:

LOT 1 DISTRICT LOT 685 GROUP 1 NEW WESTMINSTER

**DISTRICT PLAN EPP54528** 

Civic Address:

348 Burns Road

- 3) The lands are within Development Permit Area No. 8 for form and character.
- 4) The "lands" described herein shall be developed strictly in accordance with the terms and conditions and provisions of this Permit, and any plans and specifications attached to this Permit which shall form a part thereof.
- 5) The building form and character is required to conform to the following plans:
  - Development Plans titled: Garden Suite: 348 Burns Road dated September 24<sup>th</sup>, 2018 and revised December 18<sup>th</sup>, 2018 completed by Joe Oteruelo
- 6) This Development Permit applies to the form and character on the site. For details shown in off-site areas the plans may be subject to change following the provisions of a Servicing Agreement.
- 7) Minor changes to the aforesaid drawings that do not affect the intent of this Development Permit or the general appearance of the buildings and character of the development may be permitted, subject to the approval of the Director of Planning.
- 8) If the Permittee does not commence the development permitted by this Permit within twenty-four months of the date of this Permit, this Permit shall lapse.
- 9) This Permit is NOT a Building Permit.

1/48 (<sup>1</sup>/<sub>4</sub>" = 1') 11x17

GARDEN SUITE

348 Burns Road Gibsons, BC

Drafting: Joe Oteruelo CROSS SECTION

2018.9.18 Revised: 2018.9.24

4/5