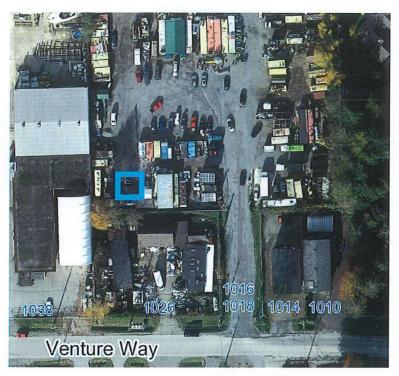

## **APPENDIX A**

Plans for Proposed Tent at Gibsons Recycling Depot, 1018 Venture Way:

Figure 1 - Site location - Location of proposed tent structure outlined in blue

Figure 2: Concept Image showing tent similar to that proposed