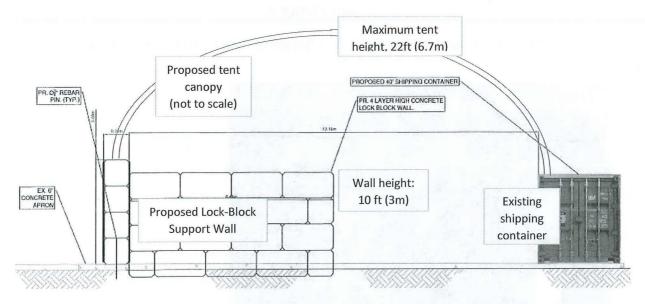

Figure 3: Illustration of proposed tent and support structure - front view, facing Recycling Depot parking area

Figure 4 – Illustration of proposed 40' x 40' support structure - plan view