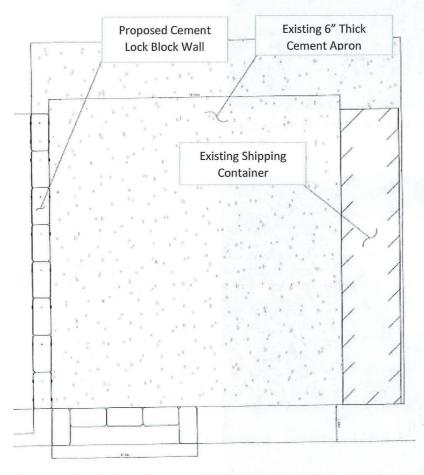

Figure 3: Illustration of proposed tent and support structure - front view, facing Recycling Depot parking area

Figure 4 – Illustration of proposed 40' x 40' support structure - plan view