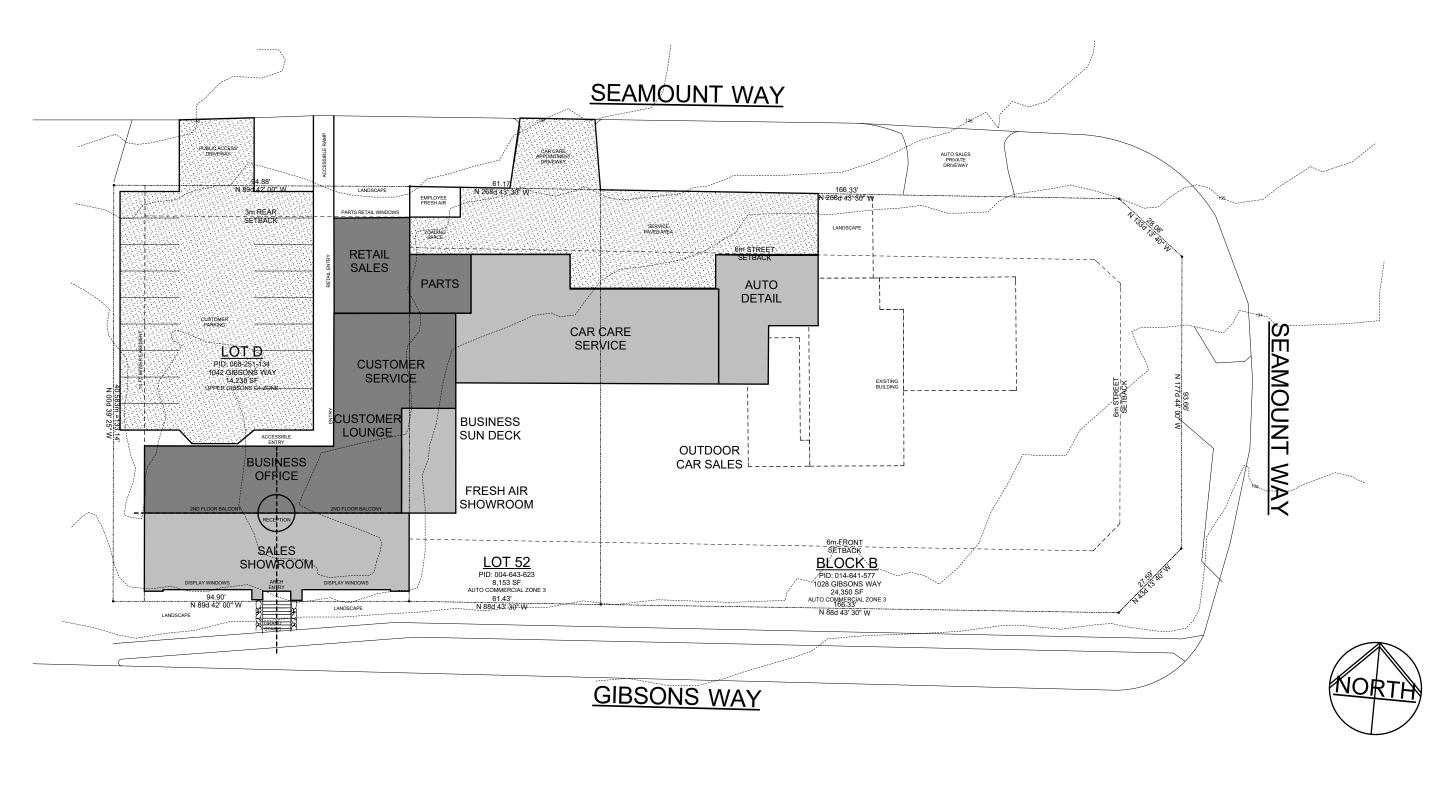

### **Scott Davis Design**

1 Site Plan 1:369.23

**Site Development** 

**HALEY DODGE** 

1028 Gibsons Way, Gibsons, BC

Consolidated Business Model - MARCH 18 2021

**GIBSONS WAY STREET IMAGE** 

**SUNSET** 