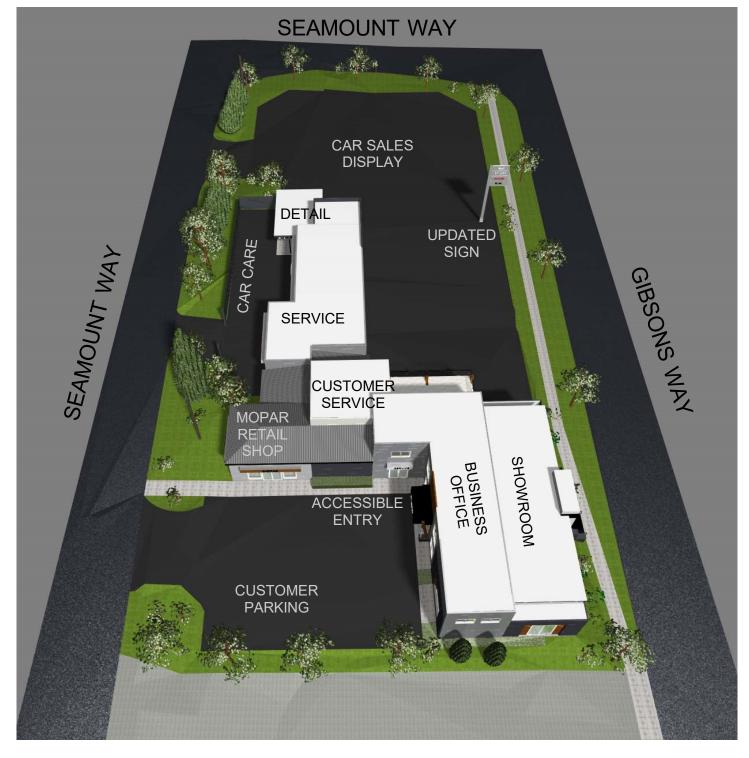

### **Scott Davis Design**

1 Site Plan 1:369.23

**Site Development** 

**HALEY DODGE** 

1028 Gibsons Way, Gibsons, BC

Consolidated Business Model - MARCH 18 2021

**GIBSONS WAY STREET IMAGE** 

**SUNSET** 