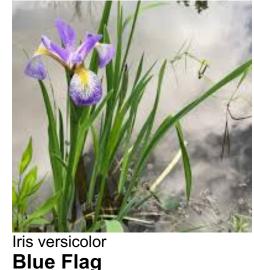

RS SHALL BE 8'-0" (2.4M) LONG AND 18" (0.46M) DEEP. PLANTING DEPTH OF ROOT BALL MUST BE BELOW SIDEWALK GRADE. NEW STREET TREES TO BE CONFIRMED PRIOR TO ISSUANCE OF THE BUILDING PERMIT.



Notes

B&B

#### B&B

B&B

B&B

B&B

B&B

B&B

B&B

B&B

### PLANT IMAGES

### TREES



Acer circinatum Vine Maple

#### SHRUBS



Amelanchier alnifolia Saskatoon Berry



Acer griseum Paperbark Maple





Acer palmatum' Sango-kagu' Quecus rubra Coral Bark Japanese Maple Red Oak





Spirea x bumalda 'Goldflame' Taxus x media 'Hicksii'



Hicks's Yew

### ORNAMENTAL GRASSES, PERENNIALS, FERNS, AND RAINGARDENS



Juncus patens Soft Common Rush



Nepeta Catmint



Carex elata 'Aurea' Bowles' Golden Sedge



Euphorbia characias subsp. wulfenii Iris versicolor Mediterranean Spurge



New Zealand Hair Sedge







Festuca idahoensis

Sedum 'Autumn Joy' Autumn Joy Stonecrop

| С | Reissued For Development      | 2021-03-09 | 757 School Road Multi-Far |
|---|-------------------------------|------------|---------------------------|
|   | Permit                        |            | 757 Sc                    |
| В | Issued For Development Permit | 2020-11-23 | G                         |





Goldflame Spirea







Malus Fusca **Pacific Crab Apple** 



Thuja plicata



Pinus monticola Western Red Cedar Western White Pine



Pinus contorta var. contorta Shore Pine



Vaccinium ovatum Evergreen Huckleberry

Arbutus unedo 'Compacta' Compact Strawberry Bush



Sarcococca ruscifolia Fragrant Sweet Box



Gaultheria shallon Salal





Euphorbia characias subsp. wulfenii Spurge



Brunnera macrophylla