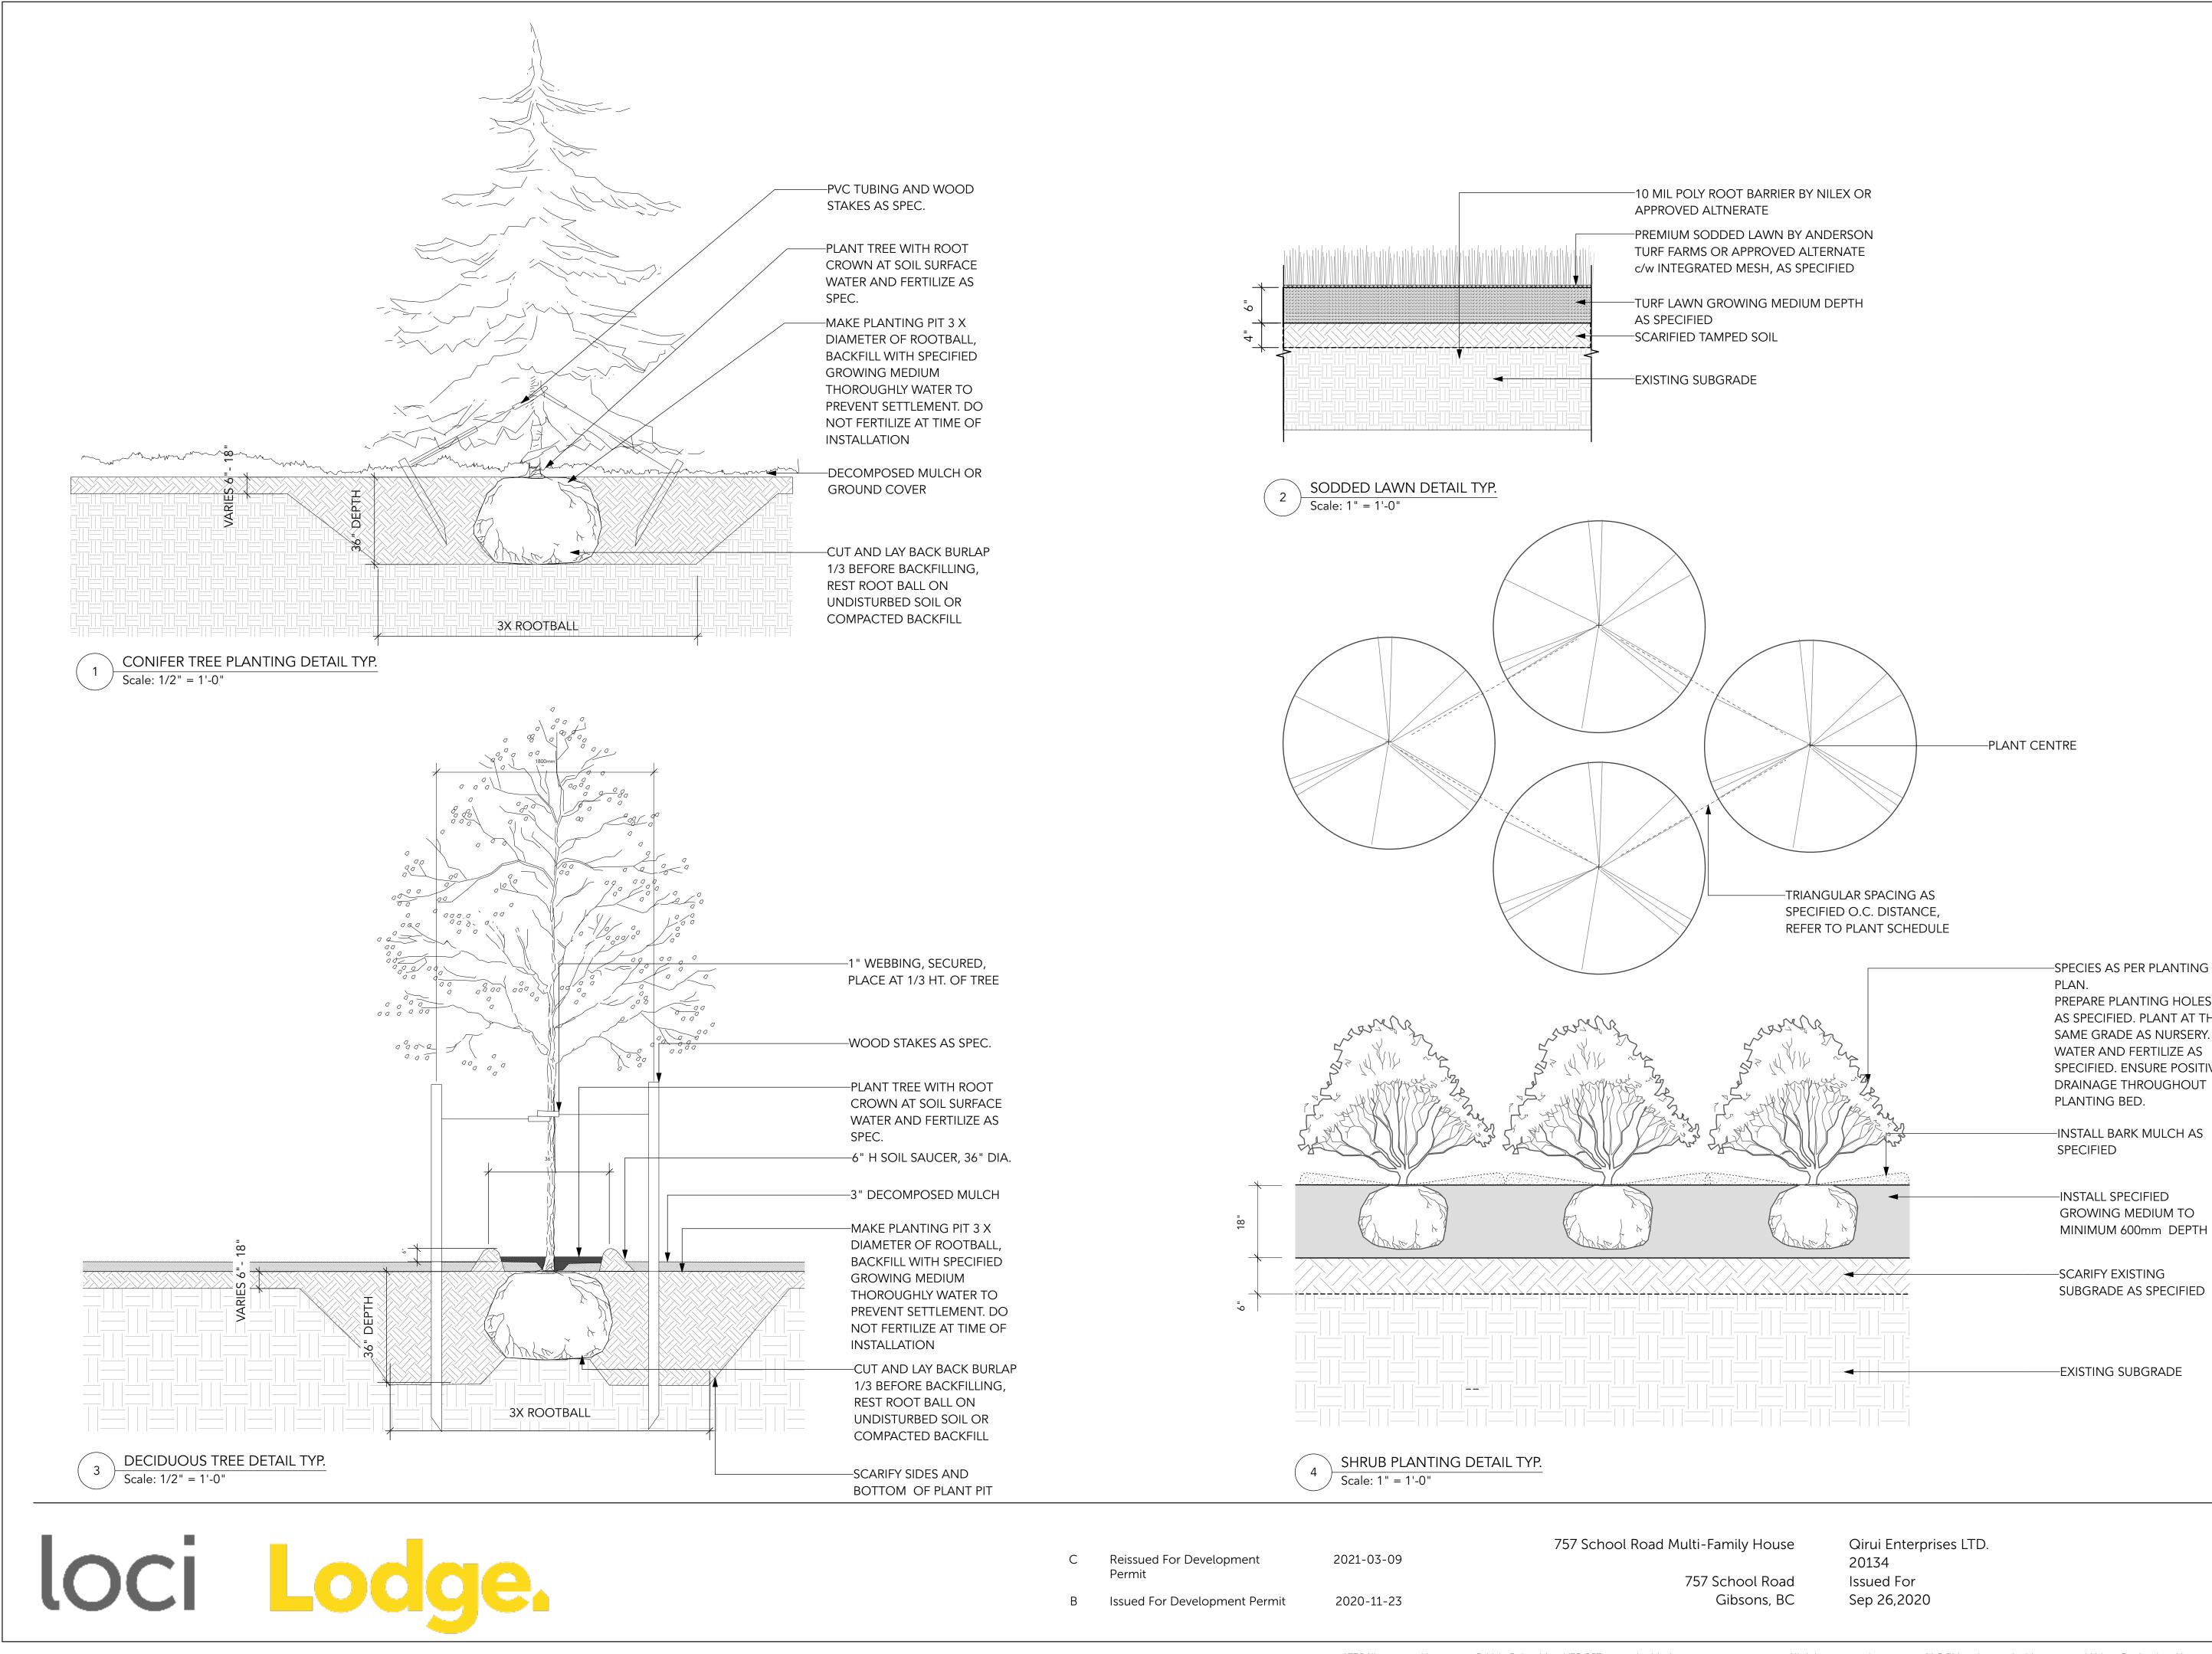

#### MATERIALS LEGEND

| SYMBOL | DETAIL                                      | DESCRIPTION                                                                                       |
|--------|---------------------------------------------|---------------------------------------------------------------------------------------------------|
|        | $\begin{array}{c} 1\\ 1\\ 15.1 \end{array}$ | <b>PAVING TYPE 1</b><br>PRE-CAST UNIT PAVERS, 5" x 9",<br>TEXADA BY ABBOTSFORD CONCRETE<br>SUPPLY |
|        | 2<br>L5.1                                   | <b>PAVING TYPE 2</b><br>GRAVEL PATH: 6" DEPTH ON FILTER<br>CLOTH                                  |
|        | (3)                                         | <b>PAVING TYPE 3</b><br>BROOM FINISHED CONCRETE, ToG<br>STANDARDS                                 |
|        | 5<br>L5.2                                   | <b>RAIN GARDEN</b><br>RIVER ROCK: 6" DEPTH WITH POCKET<br>PLANTING +BOULDER CLUSTERS              |
|        | 3<br>L5.2                                   | <b>SEATING TYPE 1</b><br>FREE STANDING WOOD BENCHES BY<br>LANDSCAPEFORMS                          |
| _      | 2<br>L5.2                                   | <b>BIKE RACK</b><br>ZOE BIKE RACK BY SHOLTO DESGN<br>STUDIO                                       |
|        | 5<br>L5.1                                   | <b>STAIRS TYPE 2:BASALT STONE</b><br>BASALT STONE SLAB STEPS:<br>4"THICK,LENGTH VARIES            |
|        | 1<br>L5.2                                   | <b>LANDSCAPE FENCE</b><br>CEDAR-SALT WOOD FENCE/SCREEN<br>WITH CONCRETE FOOTINGS                  |
|        | 2<br>L5.3                                   | SODDED LAWN<br>12'' SOIL DEPTH                                                                    |
|        |                                             | <b>PLANTING BEDS</b><br>36'' SOIL DEPTH FOR TREES; 24"SOIL<br>DEPTH FOR SHRUBS                    |
|        | 4<br>L5.1                                   | STAIRS TYPE 1: CIP CONCRETE STAIRS<br>WITH HANDRAIL                                               |
|        |                                             |                                                                                                   |