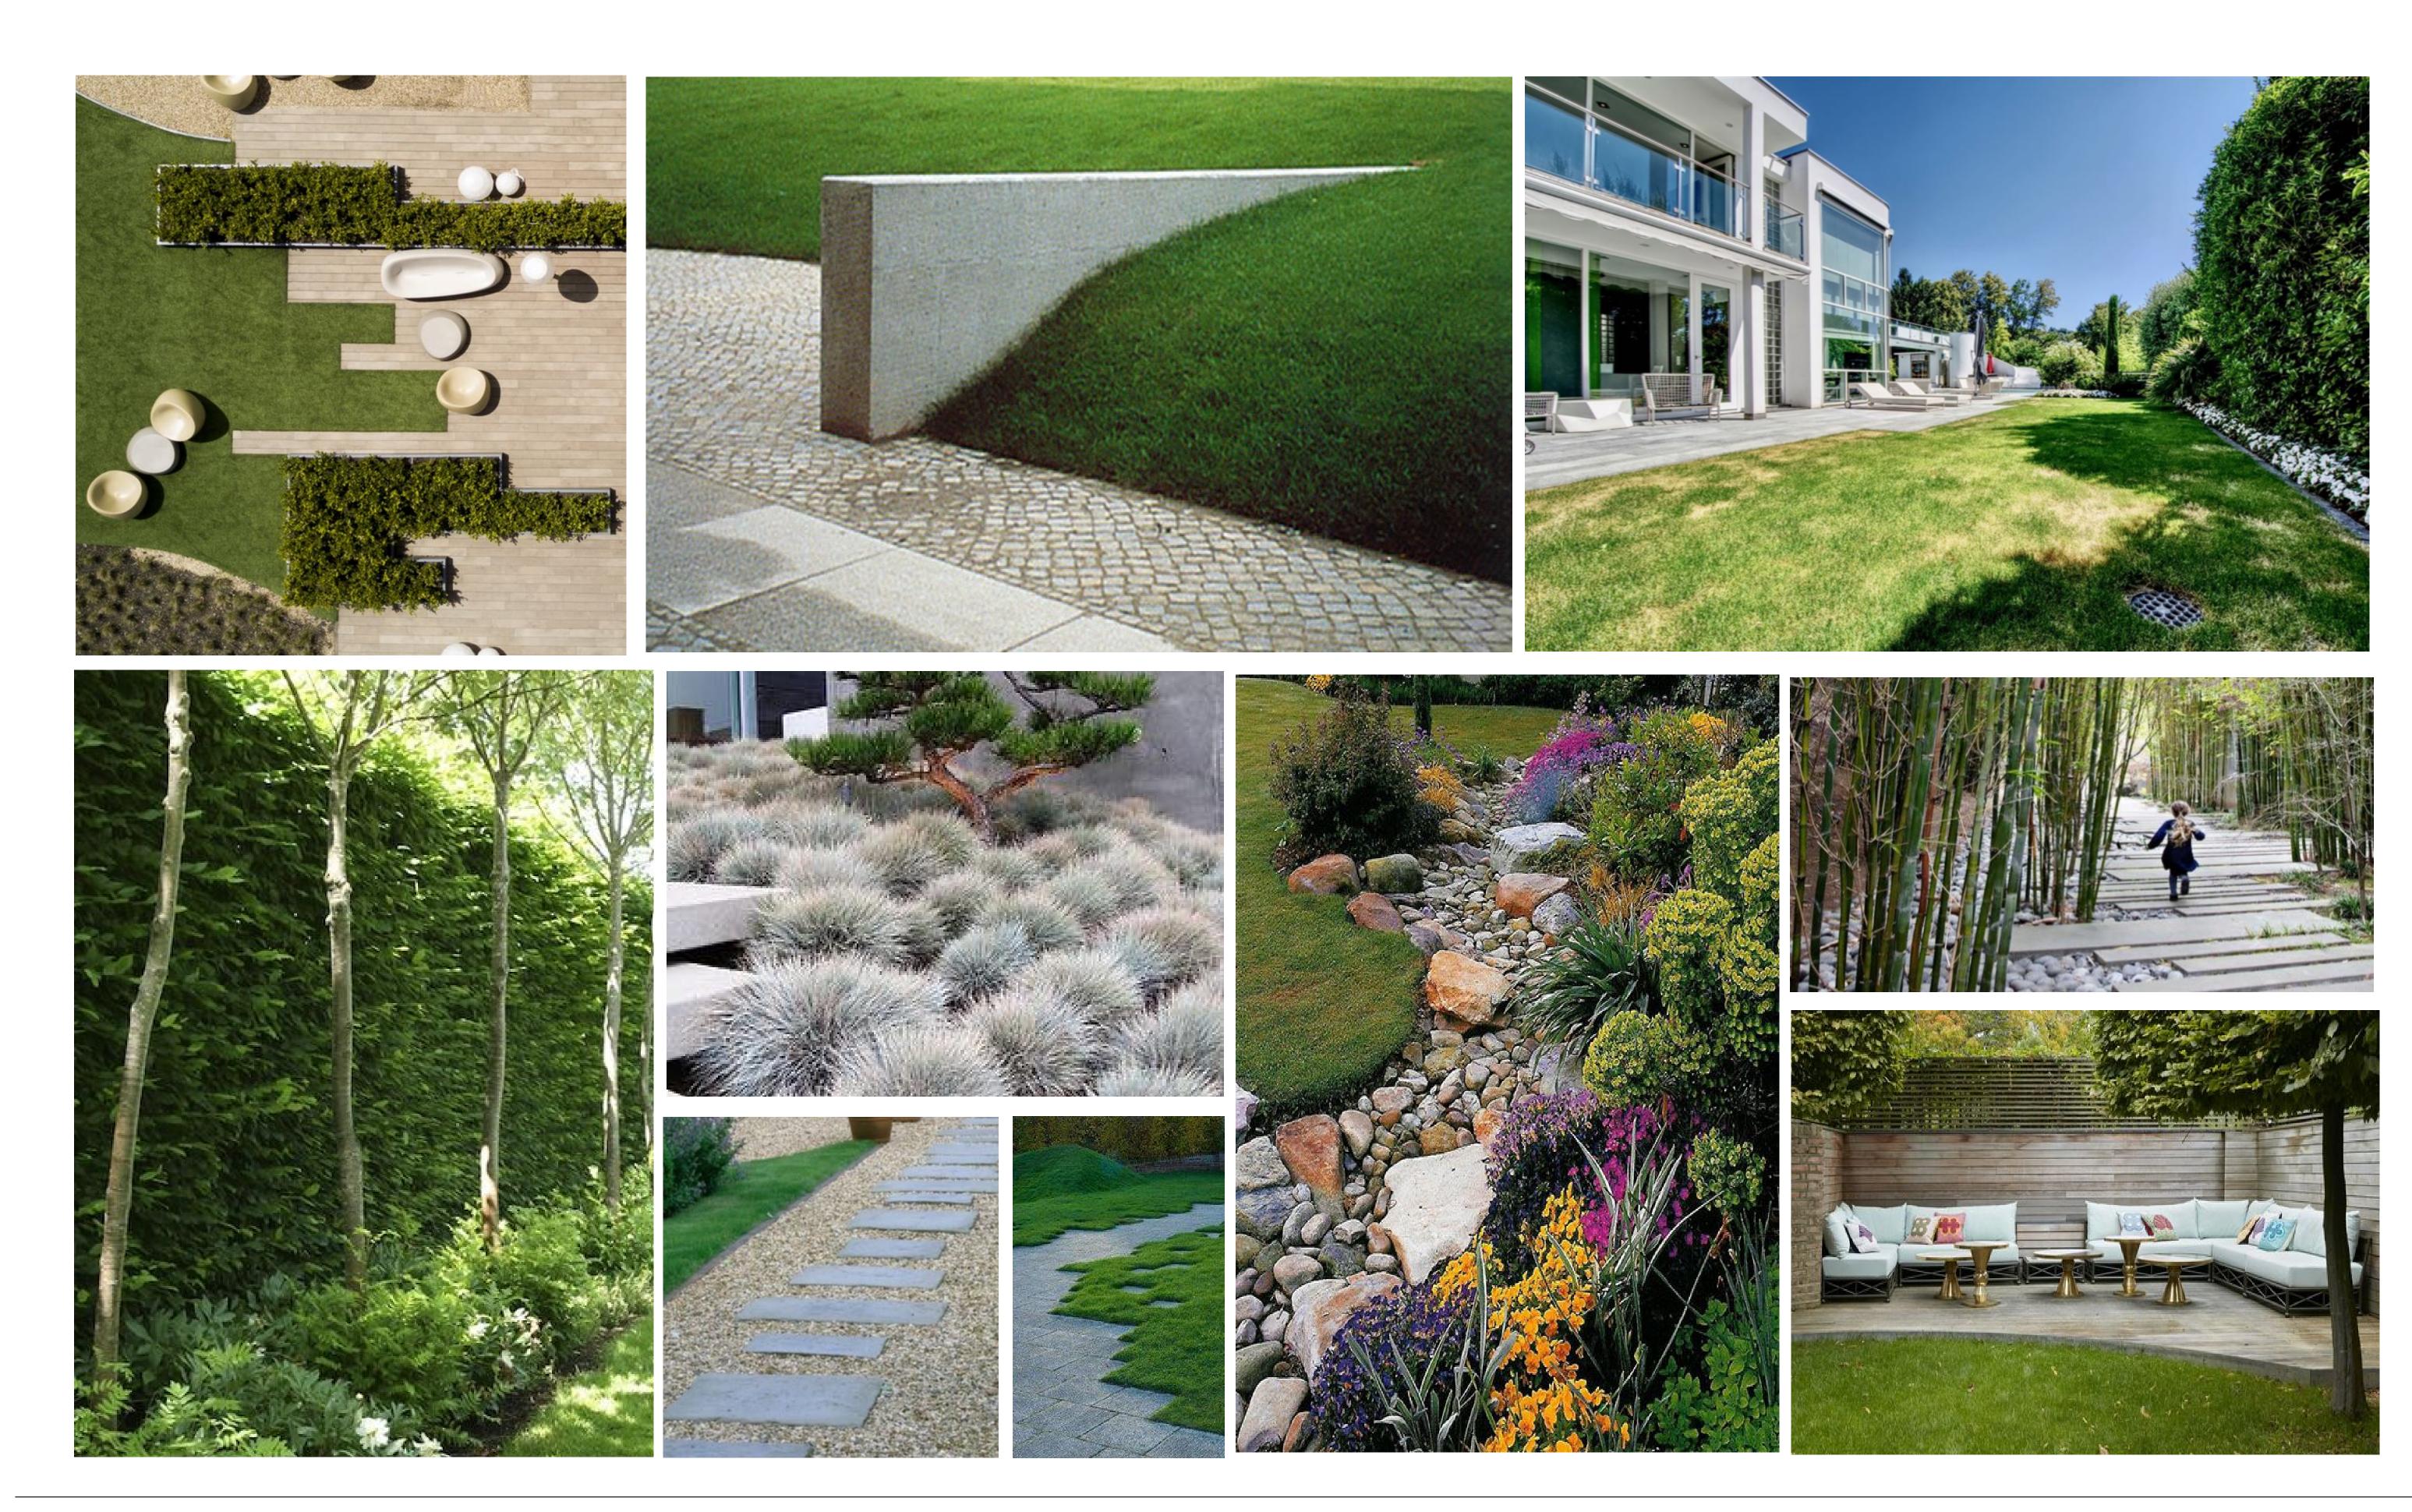

#### **DESIGN RATIONALE**

THE OVERALL DESIGN INTENT FOR THE EXTERIOR SPACES OF THE SITE AIMS TO USE LOCAL, HARDY MATERIALS AND PLANTS THAT ARE SUITED FOR THE SUNSHINE COAST, AND REFLECT THE AREA'S COASTAL/WATERFRONT/BEACH HABITAT THEMATICS. THE PROPOSED LANDSCAPE TREATMENT COMBINES FOUNDATION PLANTING BEDS OF NATIVE SHRUBS AND TREES, ACCENTED WITH PERENNIALS AND GRASSES, AND AUGMENTED WITH VISIBLE SWATHS OF RAIN GARDENS AND BEACH-THEMED ECO-AREAS. A SIMPLE PALETTE OF PAVING MATERIALS MAKE UP THE ENTRY WALK AND SURROUNDING PATHWAY SYSTEM, ALONG WITH VERTICAL SCREENS FOR PRIVACY. A SIMPLE GARDEN AND LAWN AREA WITH SEATING IN THE NORTH YARD OFFERS A RELAXING OUTDOOR AMENITY FOR RESIDENTS TO GATHER AND PLAY.

#### MATERIALS LEGEND

| SYMBOL | DETAIL                                      | DESCRIPTION                                                                                       |
|--------|---------------------------------------------|---------------------------------------------------------------------------------------------------|
|        | $\begin{array}{c} 1\\ 1\\ 15.1 \end{array}$ | <b>PAVING TYPE 1</b><br>PRE-CAST UNIT PAVERS, 5" x 9",<br>TEXADA BY ABBOTSFORD CONCRETE<br>SUPPLY |
|        | 2<br>L5.1                                   | <b>PAVING TYPE 2</b><br>GRAVEL PATH: 6" DEPTH ON FILTER<br>CLOTH                                  |
|        | (3)                                         | <b>PAVING TYPE 3</b><br>BROOM FINISHED CONCRETE, ToG<br>STANDARDS                                 |
|        | 5<br>L5.2                                   | <b>RAIN GARDEN</b><br>RIVER ROCK: 6" DEPTH WITH POCKET<br>PLANTING +BOULDER CLUSTERS              |
|        | 3<br>L5.2                                   | <b>SEATING TYPE 1</b><br>FREE STANDING WOOD BENCHES BY<br>LANDSCAPEFORMS                          |
| _      | 2<br>L5.2                                   | <b>BIKE RACK</b><br>ZOE BIKE RACK BY SHOLTO DESGN<br>STUDIO                                       |
|        | 5<br>L5.1                                   | <b>STAIRS TYPE 2:BASALT STONE</b><br>BASALT STONE SLAB STEPS:<br>4"THICK,LENGTH VARIES            |
|        | 1<br>L5.2                                   | <b>LANDSCAPE FENCE</b><br>CEDAR-SALT WOOD FENCE/SCREEN<br>WITH CONCRETE FOOTINGS                  |
|        | 2<br>L5.3                                   | SODDED LAWN<br>12'' SOIL DEPTH                                                                    |
|        |                                             | <b>PLANTING BEDS</b><br>36'' SOIL DEPTH FOR TREES; 24"SOIL<br>DEPTH FOR SHRUBS                    |
|        | 4<br>L5.1                                   | STAIRS TYPE 1: CIP CONCRETE STAIRS<br>WITH HANDRAIL                                               |
|        |                                             |                                                                                                   |