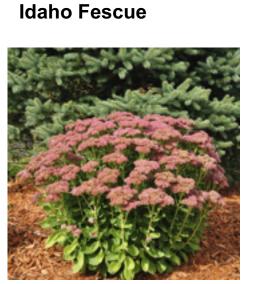

HALL BE 8'-0" (2.4M) LONG AND 18" (0.46M) DEEP. PLANTING DEPTH OF ROOT BALL MUST BE BELOW SIDEWALK GRADE. NEW STREET TREES TO BE CONFIRMED PRIOR TO ISSUANCE OF THE BUILDING PERMIT.



Notes

B&B

#### B&B

B&B

B&B

B&B

B&B

B&B

B&B

B&B

### PLANT IMAGES

### TREES



Acer circinatum Vine Maple

#### SHRUBS



Amelanchier alnifolia Saskatoon Berry



Acer griseum Paperbark Maple





Acer palmatum' Sango-kagu' Quecus rubra Coral Bark Japanese Maple Red Oak





Spirea x bumalda 'Goldflame' Taxus x media 'Hicksii'



Hicks's Yew

### ORNAMENTAL GRASSES, PERENNIALS, FERNS, AND RAINGARDENS



Juncus patens Soft Common Rush



Nepeta Catmint



Carex elata 'Aurea' Bowles' Golden Sedge



Euphorbia characias subsp. wulfenii Iris versicolor Mediterranean Spurge



New Zealand Hair Sedge







Festuca idahoensis

Sedum 'Autumn Joy' Autumn Joy Stonecrop

| С | Reissued For Development      | 2021-03-09 | 757 School Road Multi-Far |
|---|-------------------------------|------------|---------------------------|
|   | Permit                        |            | 757 Sc                    |
| В | Issued For Development Permit | 2020-11-23 | G                         |





Goldflame Spirea







Malus Fusca **Pacific Crab Apple** 



Thuja plicata



Pinus monticola Western Red Cedar Western White Pine



Pinus contorta var. contorta Shore Pine



Vaccinium ovatum Evergreen Huckleberry

Arbutus unedo 'Compacta' Compact Strawberry Bush



Sarcococca ruscifolia Fragrant Sweet Box



Gaultheria shallon Salal





Euphorbia characias subsp. wulfenii Spurge



Brunnera macrophylla Sibe