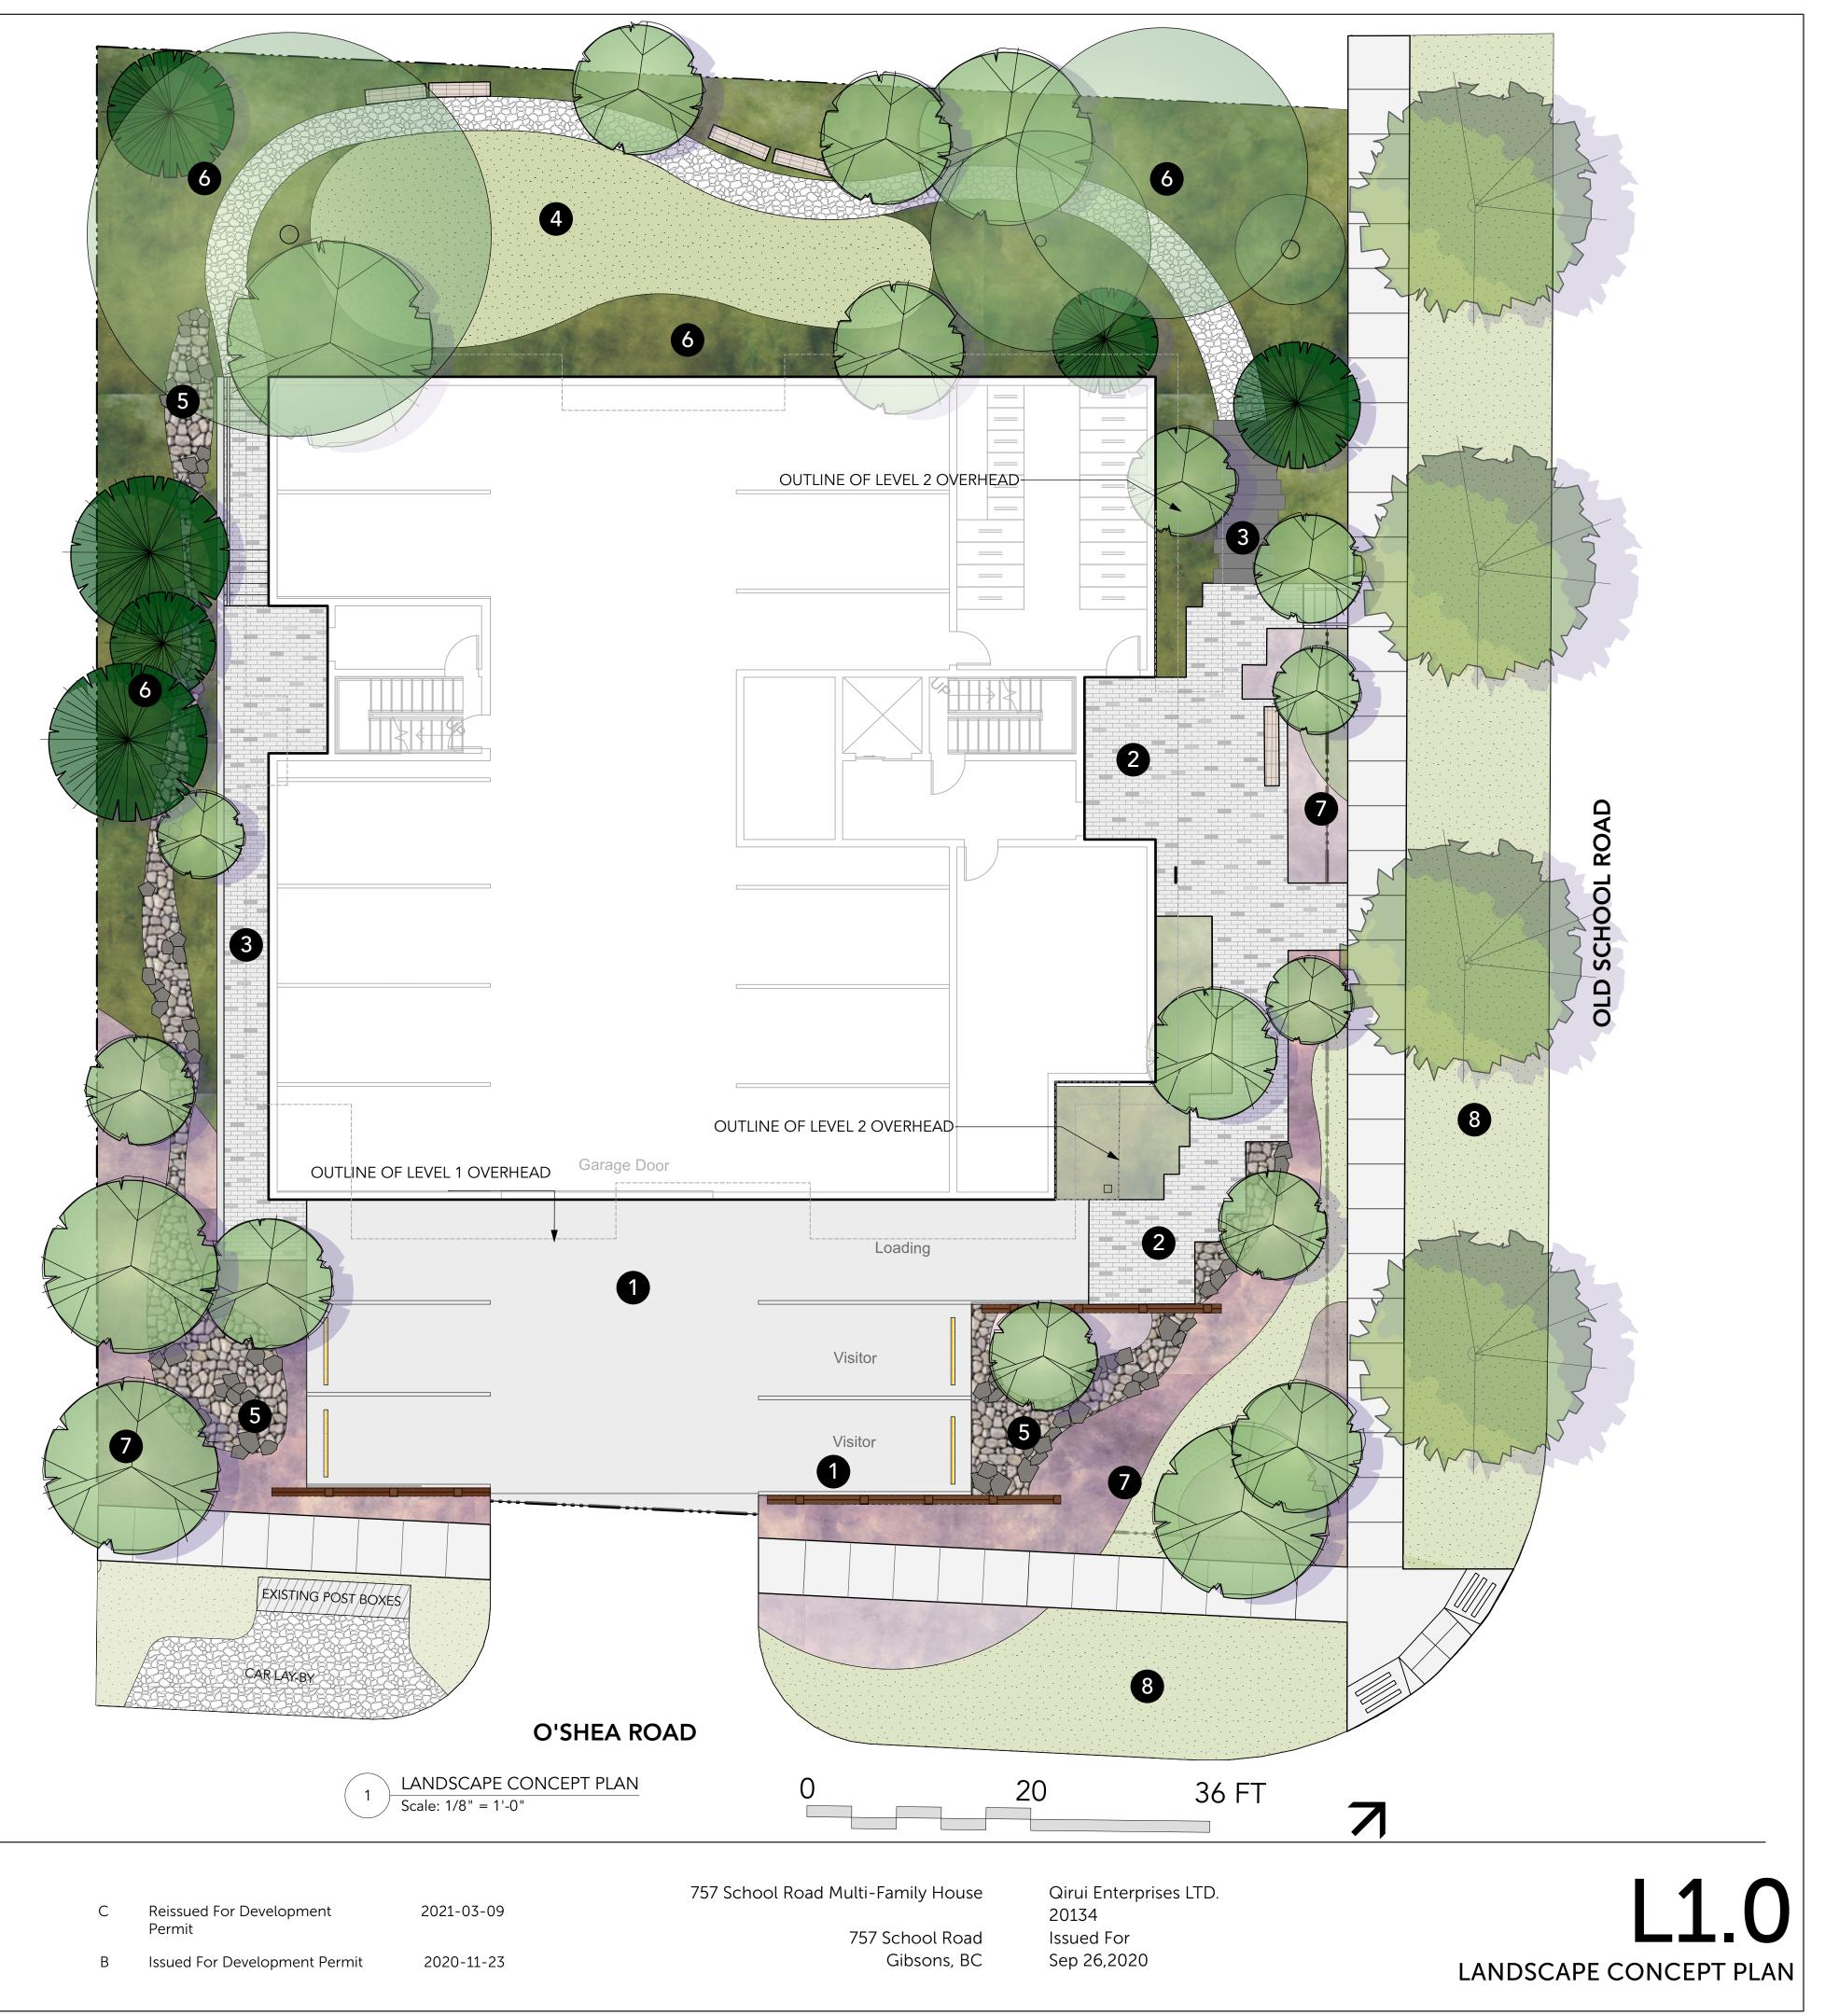

#### **DESIGN RATIONALE**

THE OVERALL DESIGN INTENT FOR THE EXTERIOR SPACES OF THE SITE AIMS TO USE LOCAL, HARDY MATERIALS AND PLANTS THAT ARE SUITED FOR THE SUNSHINE COAST, AND REFLECT THE AREA'S COASTAL/WATERFRONT/BEACH HABITAT THEMATICS. THE PROPOSED LANDSCAPE TREATMENT COMBINES FOUNDATION PLANTING BEDS OF NATIVE SHRUBS AND TREES, ACCENTED WITH PERENNIALS AND GRASSES, AND AUGMENTED WITH VISIBLE SWATHS OF RAIN GARDENS AND BEACH-THEMED ECO-AREAS. A SIMPLE PALETTE OF PAVING MATERIALS MAKE UP THE ENTRY WALK AND SURROUNDING PATHWAY SYSTEM, ALONG WITH VERTICAL SCREENS FOR PRIVACY. A SIMPLE GARDEN AND LAWN AREA WITH SEATING IN THE NORTH YARD OFFERS A RELAXING OUTDOOR AMENITY FOR RESIDENTS TO GATHER AND PLAY.

#### **KEY ITEMS**