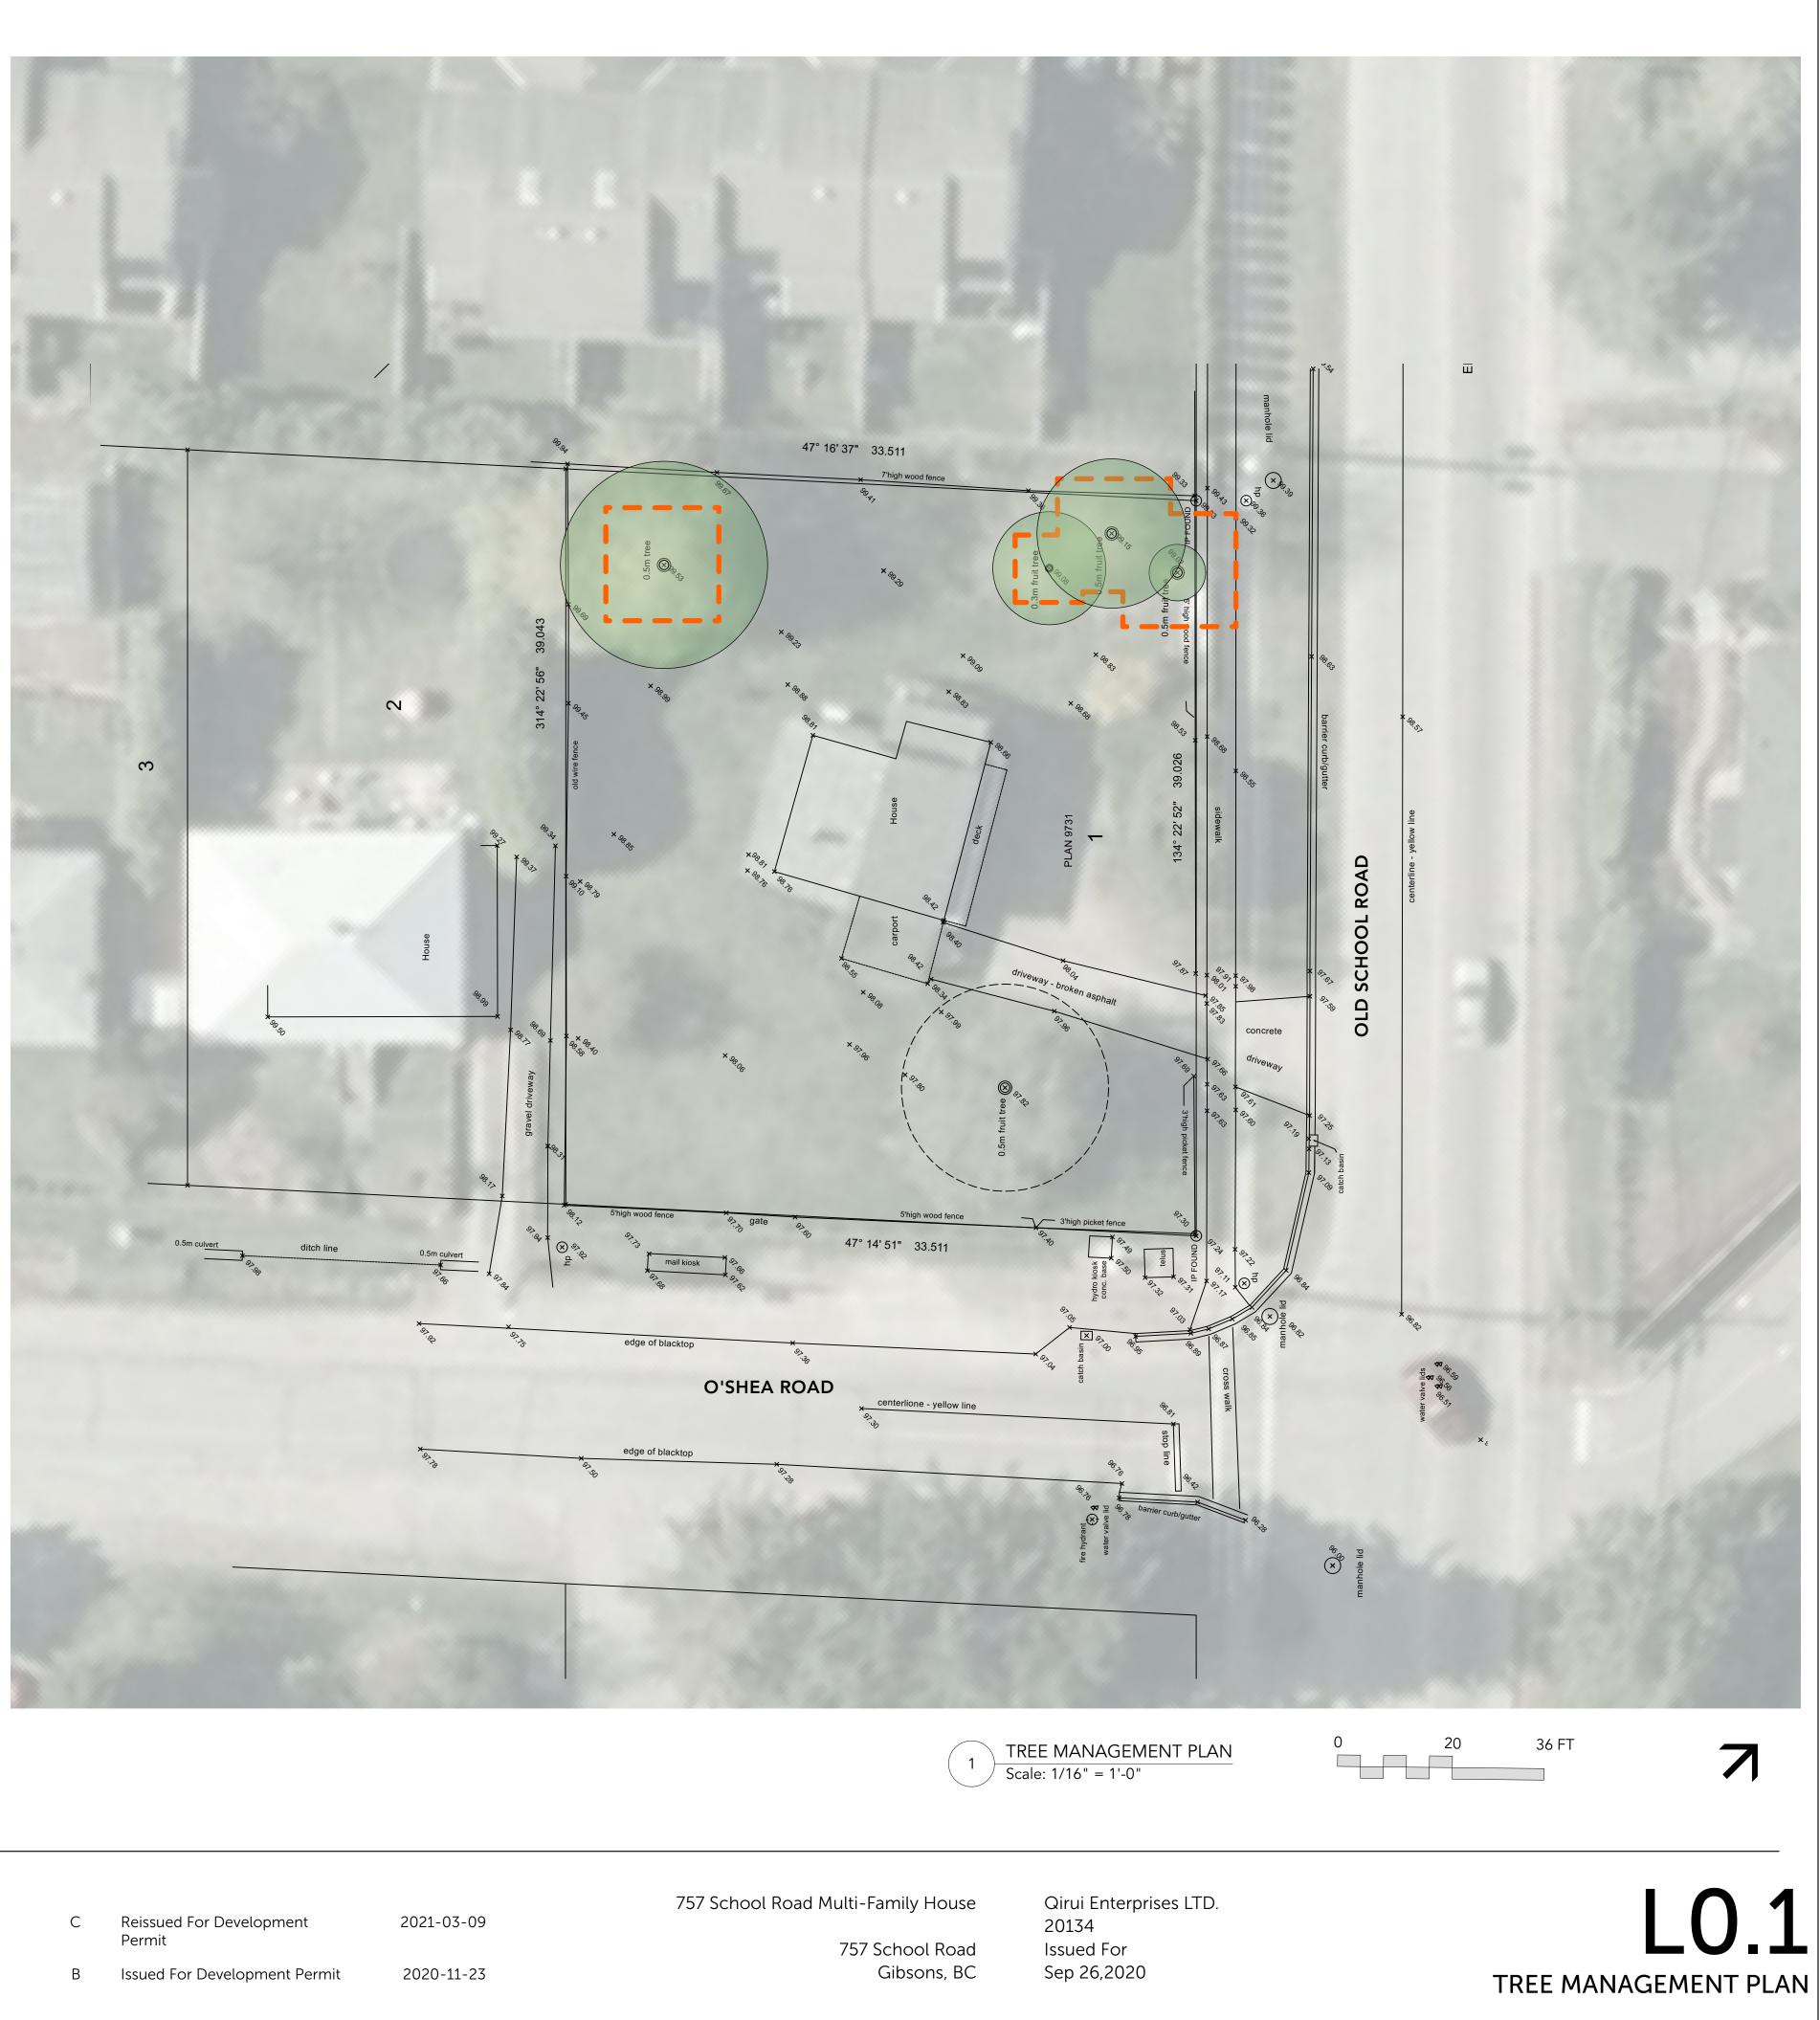

### E MANAGEMENT PLAN

#### DESCRIPTION

TREE PROTECTION BARRIER FENCE Refer to Tree Protection Notes for Requirements

EXISTING TREE TO BE REMOVED Refer to Arborist Report

EXISTING TREE TO BE RETAINED Refer to Arborist Report

|   |                                    |            | 757 School Road Multi-Fa |
|---|------------------------------------|------------|--------------------------|
| С | Reissued For Development<br>Permit | 2021-03-09 | 757 S                    |
| В | Issued For Development Permit      | 2020-11-23 |                          |