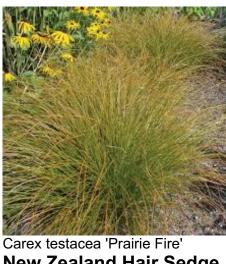

IATE SOIL.

8. ROOT BARRIERS SHALL BE 8'-0" (2.4M) LONG AND 18" (0.46M) DEEP. PLANTING DEPTH OF ROOT BALL MUST BE BELOW SIDEWALK GRADE. NEW STREET TREES TO BE CONFIRMED PRIOR TO ISSUANCE OF THE BUILDING PERMIT.



Notes

B&B

#### B&B

B&B

B&B

B&B

B&B

B&B

B&B

B&B

### PLANT IMAGES

### TREES



Acer circinatum Vine Maple

#### SHRUBS



Amelanchier alnifolia Saskatoon Berry



Acer griseum Paperbark Maple





Acer palmatum' Sango-kagu' Quecus rubra Coral Bark Japanese Maple Red Oak





Spirea x bumalda 'Goldflame' Taxus x media 'Hicksii'



Hicks's Yew

### ORNAMENTAL GRASSES, PERENNIALS, FERNS, AND RAINGARDENS



Juncus patens Soft Common Rush



Nepeta Catmint



Carex elata 'Aurea' Bowles' Golden Sedge



Euphorbia characias subsp. wulfenii Iris versicolor Mediterranean Spurge



New Zealand Hair Sedge







Festuca idahoensis

Sedum 'Autumn Joy' Autumn Joy Stonecrop

| С | Reissued For Development      | 2021-03-09 | 757 School Road Multi-Far |
|---|-------------------------------|------------|---------------------------|
|   | Permit                        |            | 757 Sc                    |
| В | Issued For Development Permit | 2020-11-23 | G                         |





Goldflame Spirea







Malus Fusca **Pacific Crab Apple** 



Thuja plicata



Pinus monticola Western Red Cedar Western White Pine



Pinus contorta var. contorta Shore Pine



Vaccinium ovatum Evergreen Huckleberry

Arbutus unedo 'Compacta' Compact Strawberry Bush



Sarcococca ruscifolia Fragrant Sweet Box



Gaultheria shallon Salal





Euphorbia characias subsp. wulfenii Spurg