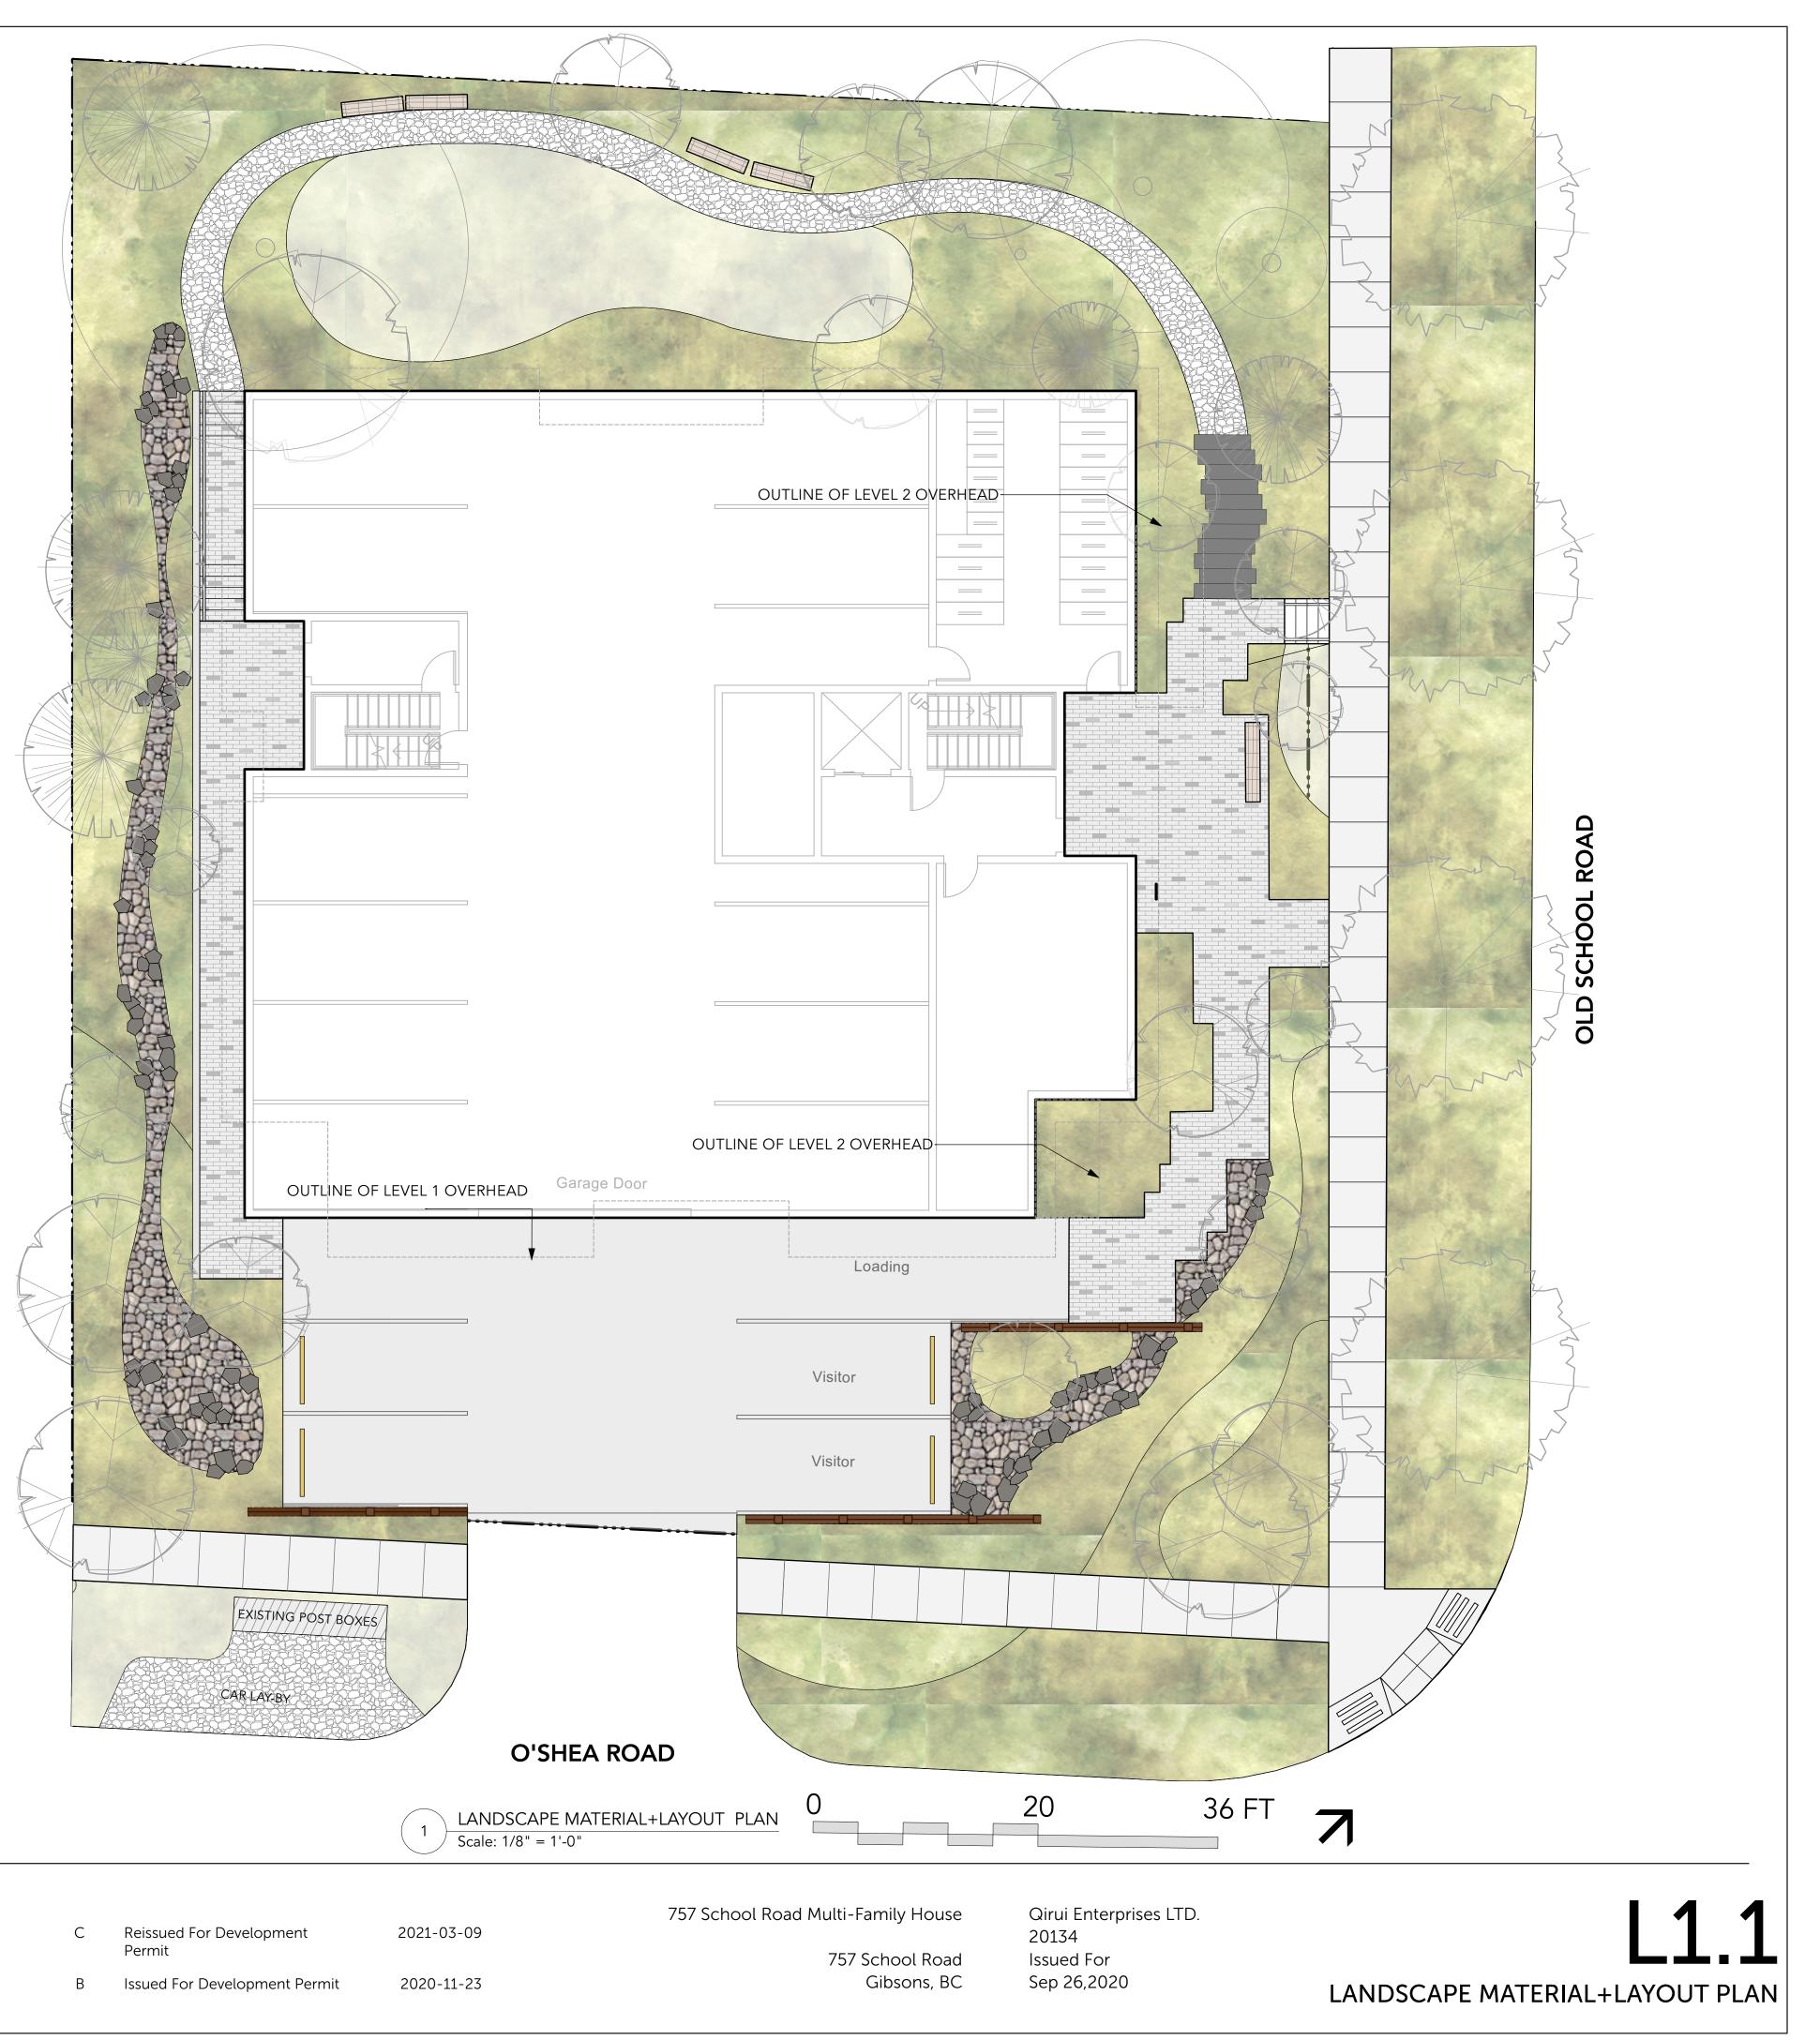

#### **DESIGN RATIONALE**

THE OVERALL DESIGN INTENT FOR THE EXTERIOR SPACES OF THE SITE AIMS TO USE LOCAL, HARDY MATERIALS AND PLANTS THAT ARE SUITED FOR THE SUNSHINE COAST, AND REFLECT THE AREA'S COASTAL/WATERFRONT/BEACH HABITAT THEMATICS. THE PROPOSED LANDSCAPE TREATMENT COMBINES FOUNDATION PLANTING BEDS OF NATIVE SHRUBS AND TREES, ACCENTED WITH PERENNIALS AND GRASSES, AND AUGMENTED WITH VISIBLE SWATHS OF RAIN GARDENS AND BEACH-THEMED ECO-AREAS. A SIMPLE PALETTE OF PAVING MATERIALS MAKE UP THE ENTRY WALK AND SURROUNDING PATHWAY SYSTEM, ALONG WITH VERTICAL SCREENS FOR PRIVACY. A SIMPLE GARDEN AND LAWN AREA WITH SEATING IN THE NORTH YARD OFFERS A RELAXING OUTDOOR AMENITY FOR RESIDENTS TO GATHER AND PLAY.

#### **GENERAL LAYOUT + MATERIALS NOTES:**

- 1. ALL DIMENSIONS ARE METRIC UNLESS OTHERWISE NOTED. VERIFY ALL DIMENSIONS WITH FIELD CONDITIONS. REPORT ANY DISCREPANCIES TO LANDSCAPE ARCHITECT FOR REVIEW AND RESPONSE.
- 2. ALL UTILITIES TO BE STAKED OUT BY CONTRACTOR AND PROTECTED FOR DURATION OF CONSTRUCTION PERIOD.
- 3. UNLESS OTHERWISE NOTED, PROVIDE A MINIMUM 2% SLOPE ON ALL HARD AND SOFT LANDSCAPE AREAS TO ENSURE POSITIVE DRAINAGE AWAY FROM BUILDINGS OR TO DRAINAGE STRUCTURES. MAXIMUM 3:1 SLOPE IN SOFT LANDSCAPE AREAS.
- 4. THE LAYOUT OF ALL HARDSCAPE ITEMS, SITE FURNISHINGS, BOULDERS, LANDSCAPE LIGHTING, PLANTING BEDS AND OTHER MATERIALS IS TO BE STAKED OUT BY THE CONTRACTOR AND APPROVED BY THE LANDSCAPE ARCHITECT PRIOR TO INSTALLATION.
- 5. ALL SUBSTITUTIONS OF SPECIFIED MATERIALS TO BE APPROVED BY LANDSCAPE ARCHITECT.

#### MATERIALS LEGEND

| SYMBOL | DETAIL                                      | DESCRIPTION                                                                                       |
|--------|---------------------------------------------|---------------------------------------------------------------------------------------------------|
|        | $\begin{array}{c} 1\\ 1\\ 15.1 \end{array}$ | <b>PAVING TYPE 1</b><br>PRE-CAST UNIT PAVERS, 5" x 9",<br>TEXADA BY ABBOTSFORD CONCRETE<br>SUPPLY |
|        | 2<br>L5.1                                   | <b>PAVING TYPE 2</b><br>GRAVEL PATH: 6" DEPTH ON FILTER<br>CLOTH                                  |
|        | (3)                                         | <b>PAVING TYPE 3</b><br>BROOM FINISHED CONCRETE, ToG<br>STANDARDS                                 |
|        | 5<br>L5.2                                   | <b>RAIN GARDEN</b><br>RIVER ROCK: 6" DEPTH WITH POCKET<br>PLANTING +BOULDER CLUSTERS              |
|        | 3<br>L5.2                                   | <b>SEATING TYPE 1</b><br>FREE STANDING WOOD BENCHES BY<br>LANDSCAPEFORMS                          |
| _      | 2<br>L5.2                                   | <b>BIKE RACK</b><br>ZOE BIKE RACK BY SHOLTO DESGN<br>STUDIO                                       |
|        | 5<br>L5.1                                   | <b>STAIRS TYPE 2:BASALT STONE</b><br>BASALT STONE SLAB STEPS:<br>4"THICK,LENGTH VARIES            |
|        | 1<br>L5.2                                   | <b>LANDSCAPE FENCE</b><br>CEDAR-SALT WOOD FENCE/SCREEN<br>WITH CONCRETE FOOTINGS                  |
|        | 2<br>L5.3                                   | SODDED LAWN<br>12'' SOIL DEPTH                                                                    |
|        |                                             | <b>PLANTING BEDS</b><br>36'' SOIL DEPTH FOR TREES; 24"SOIL<br>DEPTH FOR SHRUBS                    |
|        | 4<br>L5.1                                   | STAIRS TYPE 1: CIP CONCRETE STAIRS<br>WITH HANDRAIL                                               |
|        |                                             |                                                                                                   |