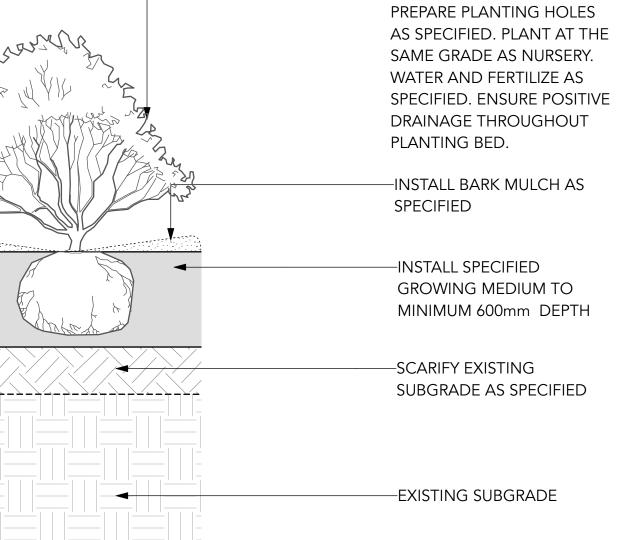

ons, BC

Qirui Enterprises LTD. 20134 Issued For Sep 26,2020 L4.0 LANDSCAPE PRECEDENT IMAGES





|                                 |            | 757 School Road Multi-Fa |
|---------------------------------|------------|--------------------------|
| C Reissued For Development      | 2021-03-09 |                          |
| Permit                          |            | 757 Sc                   |
| B Issued For Development Permit | 2020-11-23 | C                        |

1738 Kingsway, Vancouver, British Columbia, V5R 2S3, www.locidesign.ca







| С | Reissued For Development      | 2021-03-09 |        |
|---|-------------------------------|------------|--------|
|   | Permit                        |            | 757 Sc |
| В | Issued For Development Permit | 2020-11-23 | G      |