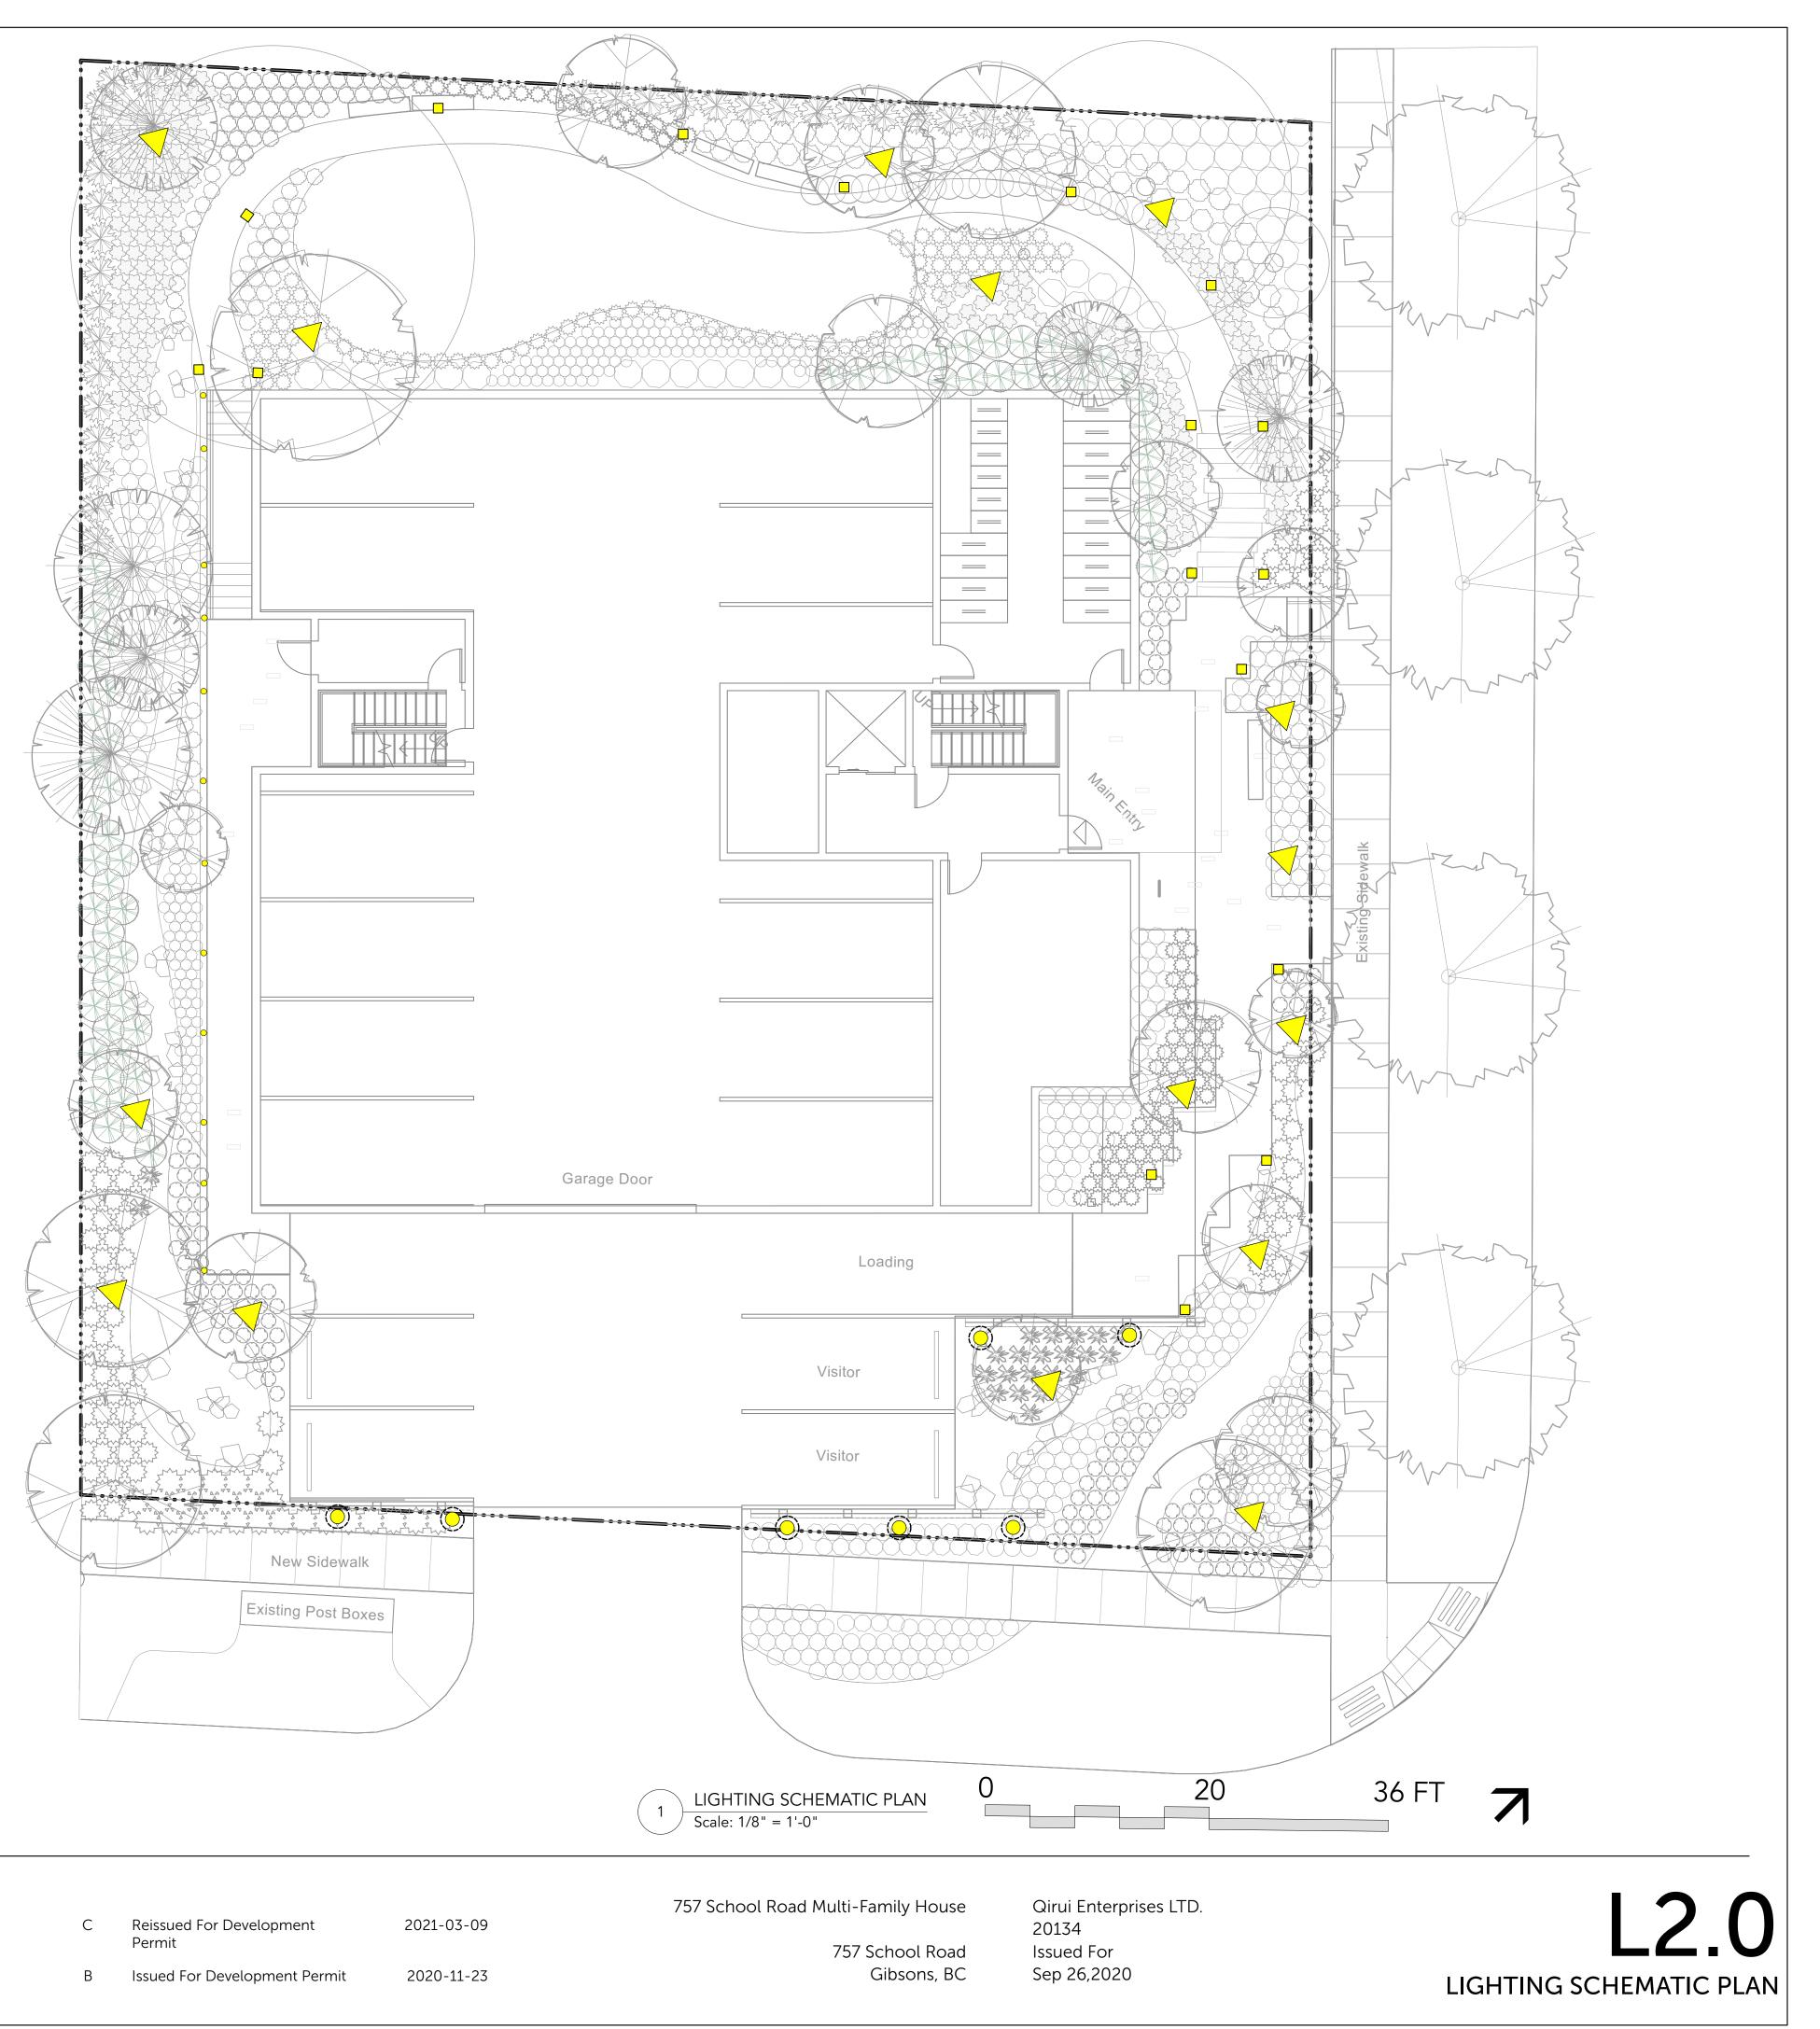

### E MANAGEMENT PLAN

#### DESCRIPTION

TREE PROTECTION BARRIER FENCE Refer to Tree Protection Notes for Requirements

EXISTING TREE TO BE REMOVED Refer to Arborist Report

EXISTING TREE TO BE RETAINED Refer to Arborist Report

|   |                                    |            | 757 School Road Multi-Fa |
|---|------------------------------------|------------|--------------------------|
| С | Reissued For Development<br>Permit | 2021-03-09 | 757 S                    |
| В | Issued For Development Permit      | 2020-11-23 |                          |