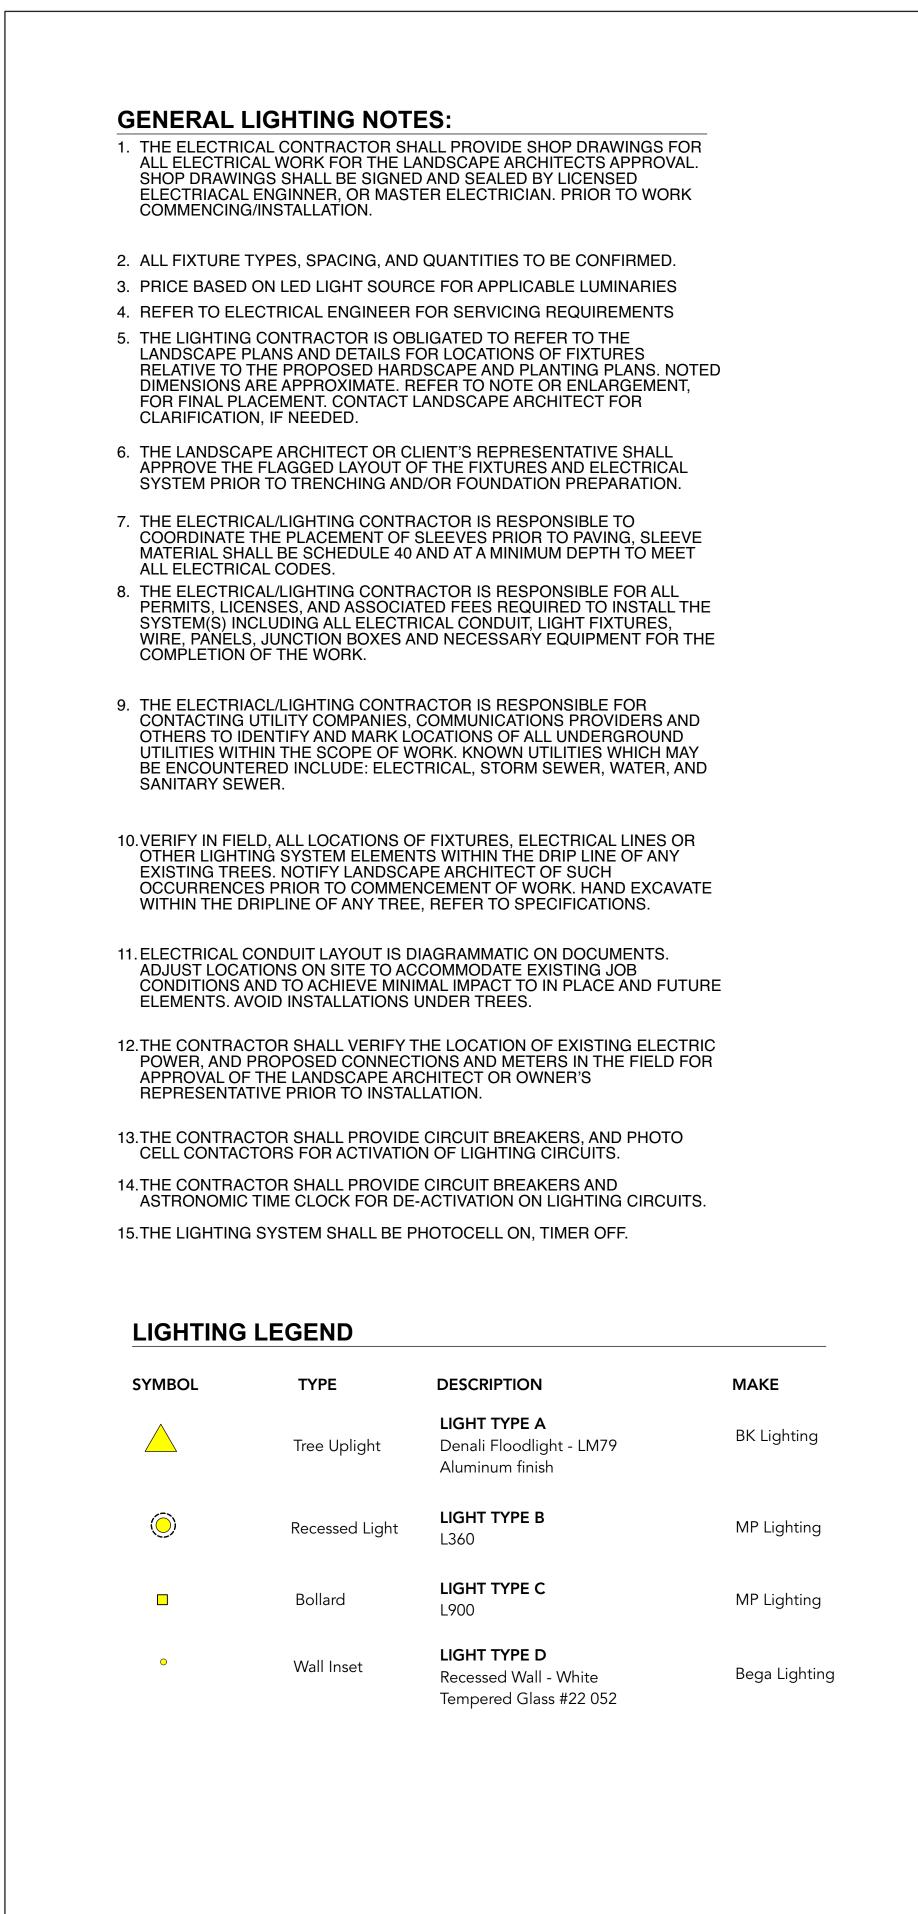

### E MANAGEMENT PLAN

#### DESCRIPTION

TREE PROTECTION BARRIER FENCE Refer to Tree Protection Notes for Requirements

EXISTING TREE TO BE REMOVED Refer to Arborist Report

EXISTING TREE TO BE RETAINED Refer to Arborist Report

|   |                                    |            | 757 School Road Multi-Fa |
|---|------------------------------------|------------|--------------------------|
| С | Reissued For Development<br>Permit | 2021-03-09 | 757 S                    |
| В | Issued For Development Permit      | 2020-11-23 |                          |