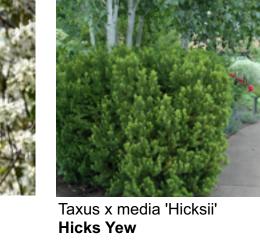

#### MATERIALS LEGEND

| SYMBOL | DETAIL                                      | DESCRIPTION                                                                                       |
|--------|---------------------------------------------|---------------------------------------------------------------------------------------------------|
|        | $\begin{array}{c} 1\\ 1\\ 15.1 \end{array}$ | <b>PAVING TYPE 1</b><br>PRE-CAST UNIT PAVERS, 5" x 9",<br>TEXADA BY ABBOTSFORD CONCRETE<br>SUPPLY |
|        | 2<br>L5.1                                   | <b>PAVING TYPE 2</b><br>GRAVEL PATH: 6" DEPTH ON FILTER<br>CLOTH                                  |
|        | (3)                                         | <b>PAVING TYPE 3</b><br>BROOM FINISHED CONCRETE, ToG<br>STANDARDS                                 |
|        | 5<br>L5.2                                   | <b>RAIN GARDEN</b><br>RIVER ROCK: 6" DEPTH WITH POCKET<br>PLANTING +BOULDER CLUSTERS              |
|        | 3<br>L5.2                                   | <b>SEATING TYPE 1</b><br>FREE STANDING WOOD BENCHES BY<br>LANDSCAPEFORMS                          |
| _      | 2<br>L5.2                                   | <b>BIKE RACK</b><br>ZOE BIKE RACK BY SHOLTO DESGN<br>STUDIO                                       |
|        | 5<br>L5.1                                   | <b>STAIRS TYPE 2:BASALT STONE</b><br>BASALT STONE SLAB STEPS:<br>4"THICK,LENGTH VARIES            |
|        | 1<br>L5.2                                   | <b>LANDSCAPE FENCE</b><br>CEDAR-SALT WOOD FENCE/SCREEN<br>WITH CONCRETE FOOTINGS                  |
|        | 2<br>L5.3                                   | SODDED LAWN<br>12'' SOIL DEPTH                                                                    |
|        |                                             | <b>PLANTING BEDS</b><br>36'' SOIL DEPTH FOR TREES; 24"SOIL<br>DEPTH FOR SHRUBS                    |
|        | 4<br>L5.1                                   | STAIRS TYPE 1: CIP CONCRETE STAIRS<br>WITH HANDRAIL                                               |
|        |                                             |                                                                                                   |