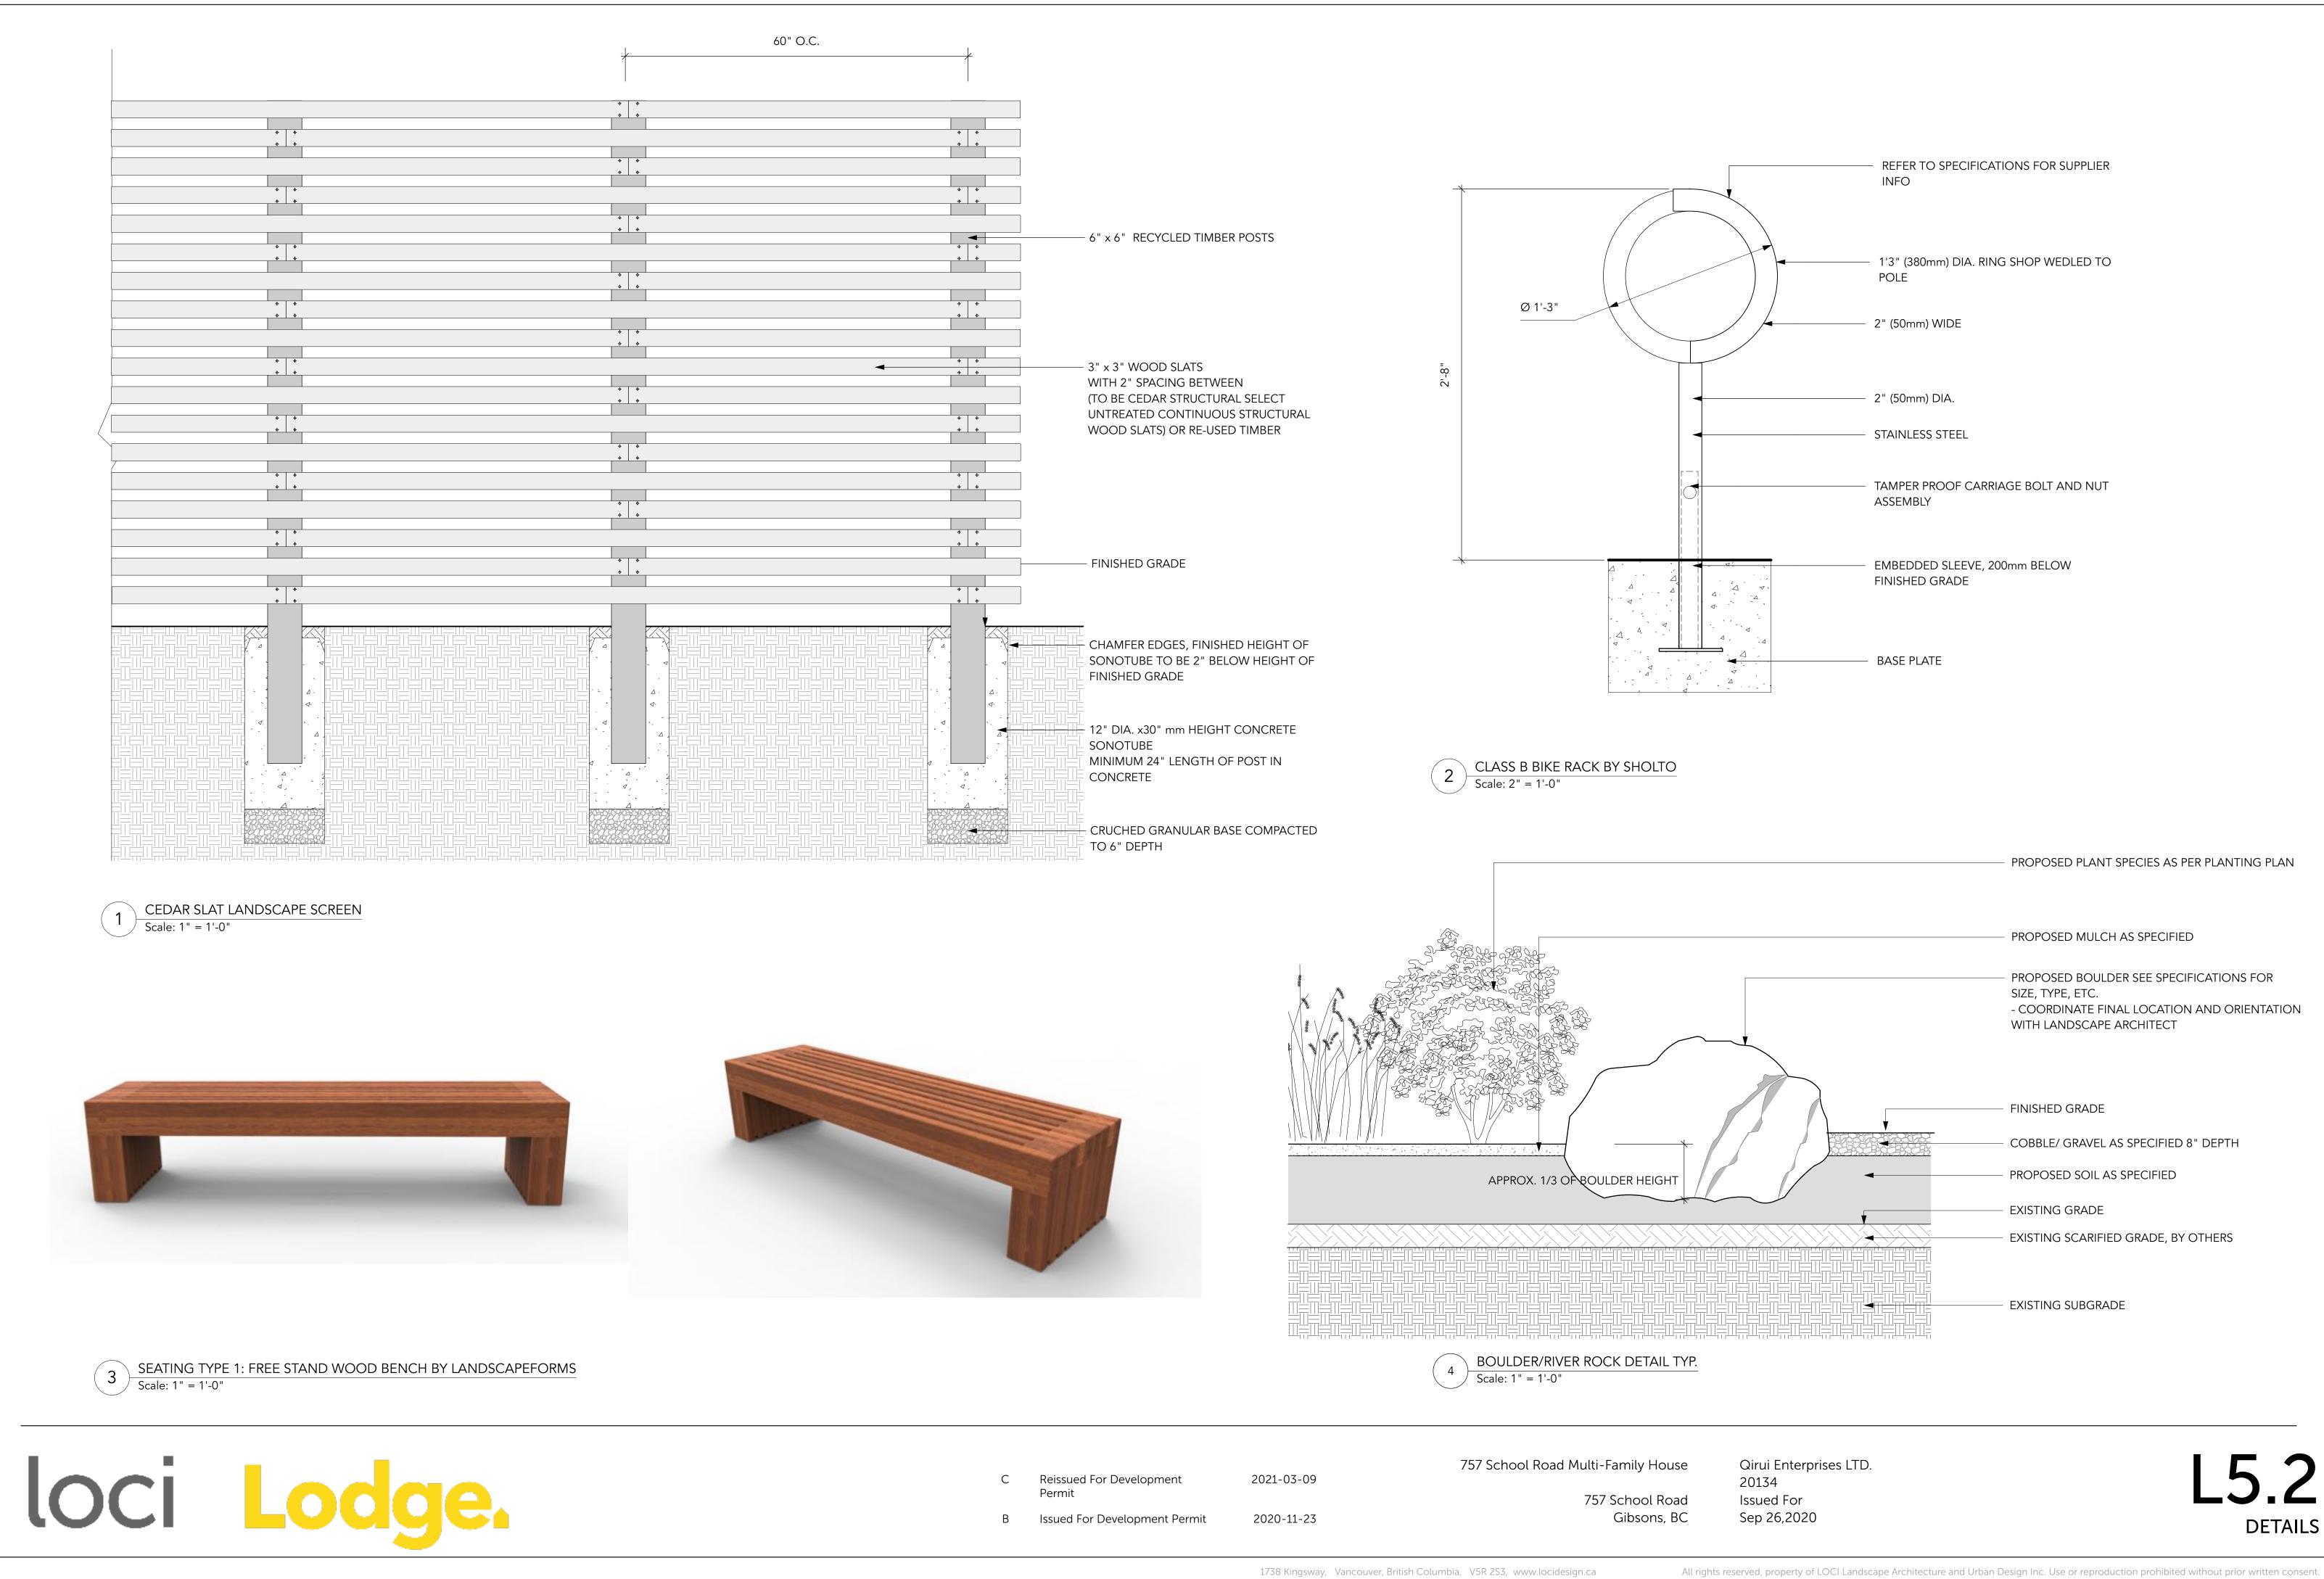

#### MATERIALS LEGEND

| SYMBOL | DETAIL                                      | DESCRIPTION                                                                                       |
|--------|---------------------------------------------|---------------------------------------------------------------------------------------------------|
|        | $\begin{array}{c} 1\\ 1\\ 15.1 \end{array}$ | <b>PAVING TYPE 1</b><br>PRE-CAST UNIT PAVERS, 5" x 9",<br>TEXADA BY ABBOTSFORD CONCRETE<br>SUPPLY |
|        | 2<br>L5.1                                   | <b>PAVING TYPE 2</b><br>GRAVEL PATH: 6" DEPTH ON FILTER<br>CLOTH                                  |
|        | (3)                                         | <b>PAVING TYPE 3</b><br>BROOM FINISHED CONCRETE, ToG<br>STANDARDS                                 |
|        | 5<br>L5.2                                   | <b>RAIN GARDEN</b><br>RIVER ROCK: 6" DEPTH WITH POCKET<br>PLANTING +BOULDER CLUSTERS              |
|        | 3<br>L5.2                                   | <b>SEATING TYPE 1</b><br>FREE STANDING WOOD BENCHES BY<br>LANDSCAPEFORMS                          |
| _      | 2<br>L5.2                                   | <b>BIKE RACK</b><br>ZOE BIKE RACK BY SHOLTO DESGN<br>STUDIO                                       |
|        | 5<br>L5.1                                   | <b>STAIRS TYPE 2:BASALT STONE</b><br>BASALT STONE SLAB STEPS:<br>4"THICK,LENGTH VARIES            |
|        | 1<br>L5.2                                   | <b>LANDSCAPE FENCE</b><br>CEDAR-SALT WOOD FENCE/SCREEN<br>WITH CONCRETE FOOTINGS                  |
|        | 2<br>L5.3                                   | SODDED LAWN<br>12'' SOIL DEPTH                                                                    |
|        |                                             | <b>PLANTING BEDS</b><br>36'' SOIL DEPTH FOR TREES; 24"SOIL<br>DEPTH FOR SHRUBS                    |
|        | 4<br>L5.1                                   | STAIRS TYPE 1: CIP CONCRETE STAIRS<br>WITH HANDRAIL                                               |
|        |                                             |                                                                                                   |