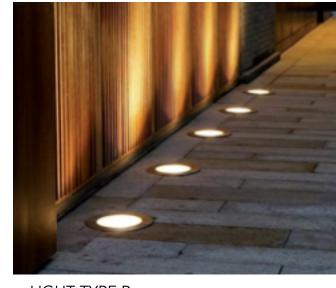

#### MATERIALS LEGEND

| SYMBOL | DETAIL                                      | DESCRIPTION                                                                                       |
|--------|---------------------------------------------|---------------------------------------------------------------------------------------------------|
|        | $\begin{array}{c} 1\\ 1\\ 15.1 \end{array}$ | <b>PAVING TYPE 1</b><br>PRE-CAST UNIT PAVERS, 5" x 9",<br>TEXADA BY ABBOTSFORD CONCRETE<br>SUPPLY |
|        | 2<br>L5.1                                   | <b>PAVING TYPE 2</b><br>GRAVEL PATH: 6" DEPTH ON FILTER<br>CLOTH                                  |
|        | (3)                                         | <b>PAVING TYPE 3</b><br>BROOM FINISHED CONCRETE, ToG<br>STANDARDS                                 |
|        | 5<br>L5.2                                   | <b>RAIN GARDEN</b><br>RIVER ROCK: 6" DEPTH WITH POCKET<br>PLANTING +BOULDER CLUSTERS              |
|        | 3<br>L5.2                                   | <b>SEATING TYPE 1</b><br>FREE STANDING WOOD BENCHES BY<br>LANDSCAPEFORMS                          |
| _      | 2<br>L5.2                                   | <b>BIKE RACK</b><br>ZOE BIKE RACK BY SHOLTO DESGN<br>STUDIO                                       |
|        | 5<br>L5.1                                   | <b>STAIRS TYPE 2:BASALT STONE</b><br>BASALT STONE SLAB STEPS:<br>4"THICK,LENGTH VARIES            |
|        | 1<br>L5.2                                   | <b>LANDSCAPE FENCE</b><br>CEDAR-SALT WOOD FENCE/SCREEN<br>WITH CONCRETE FOOTINGS                  |
|        | 2<br>L5.3                                   | SODDED LAWN<br>12'' SOIL DEPTH                                                                    |
|        |                                             | <b>PLANTING BEDS</b><br>36'' SOIL DEPTH FOR TREES; 24"SOIL<br>DEPTH FOR SHRUBS                    |
|        | 4<br>L5.1                                   | STAIRS TYPE 1: CIP CONCRETE STAIRS<br>WITH HANDRAIL                                               |
|        |                                             |                                                                                                   |