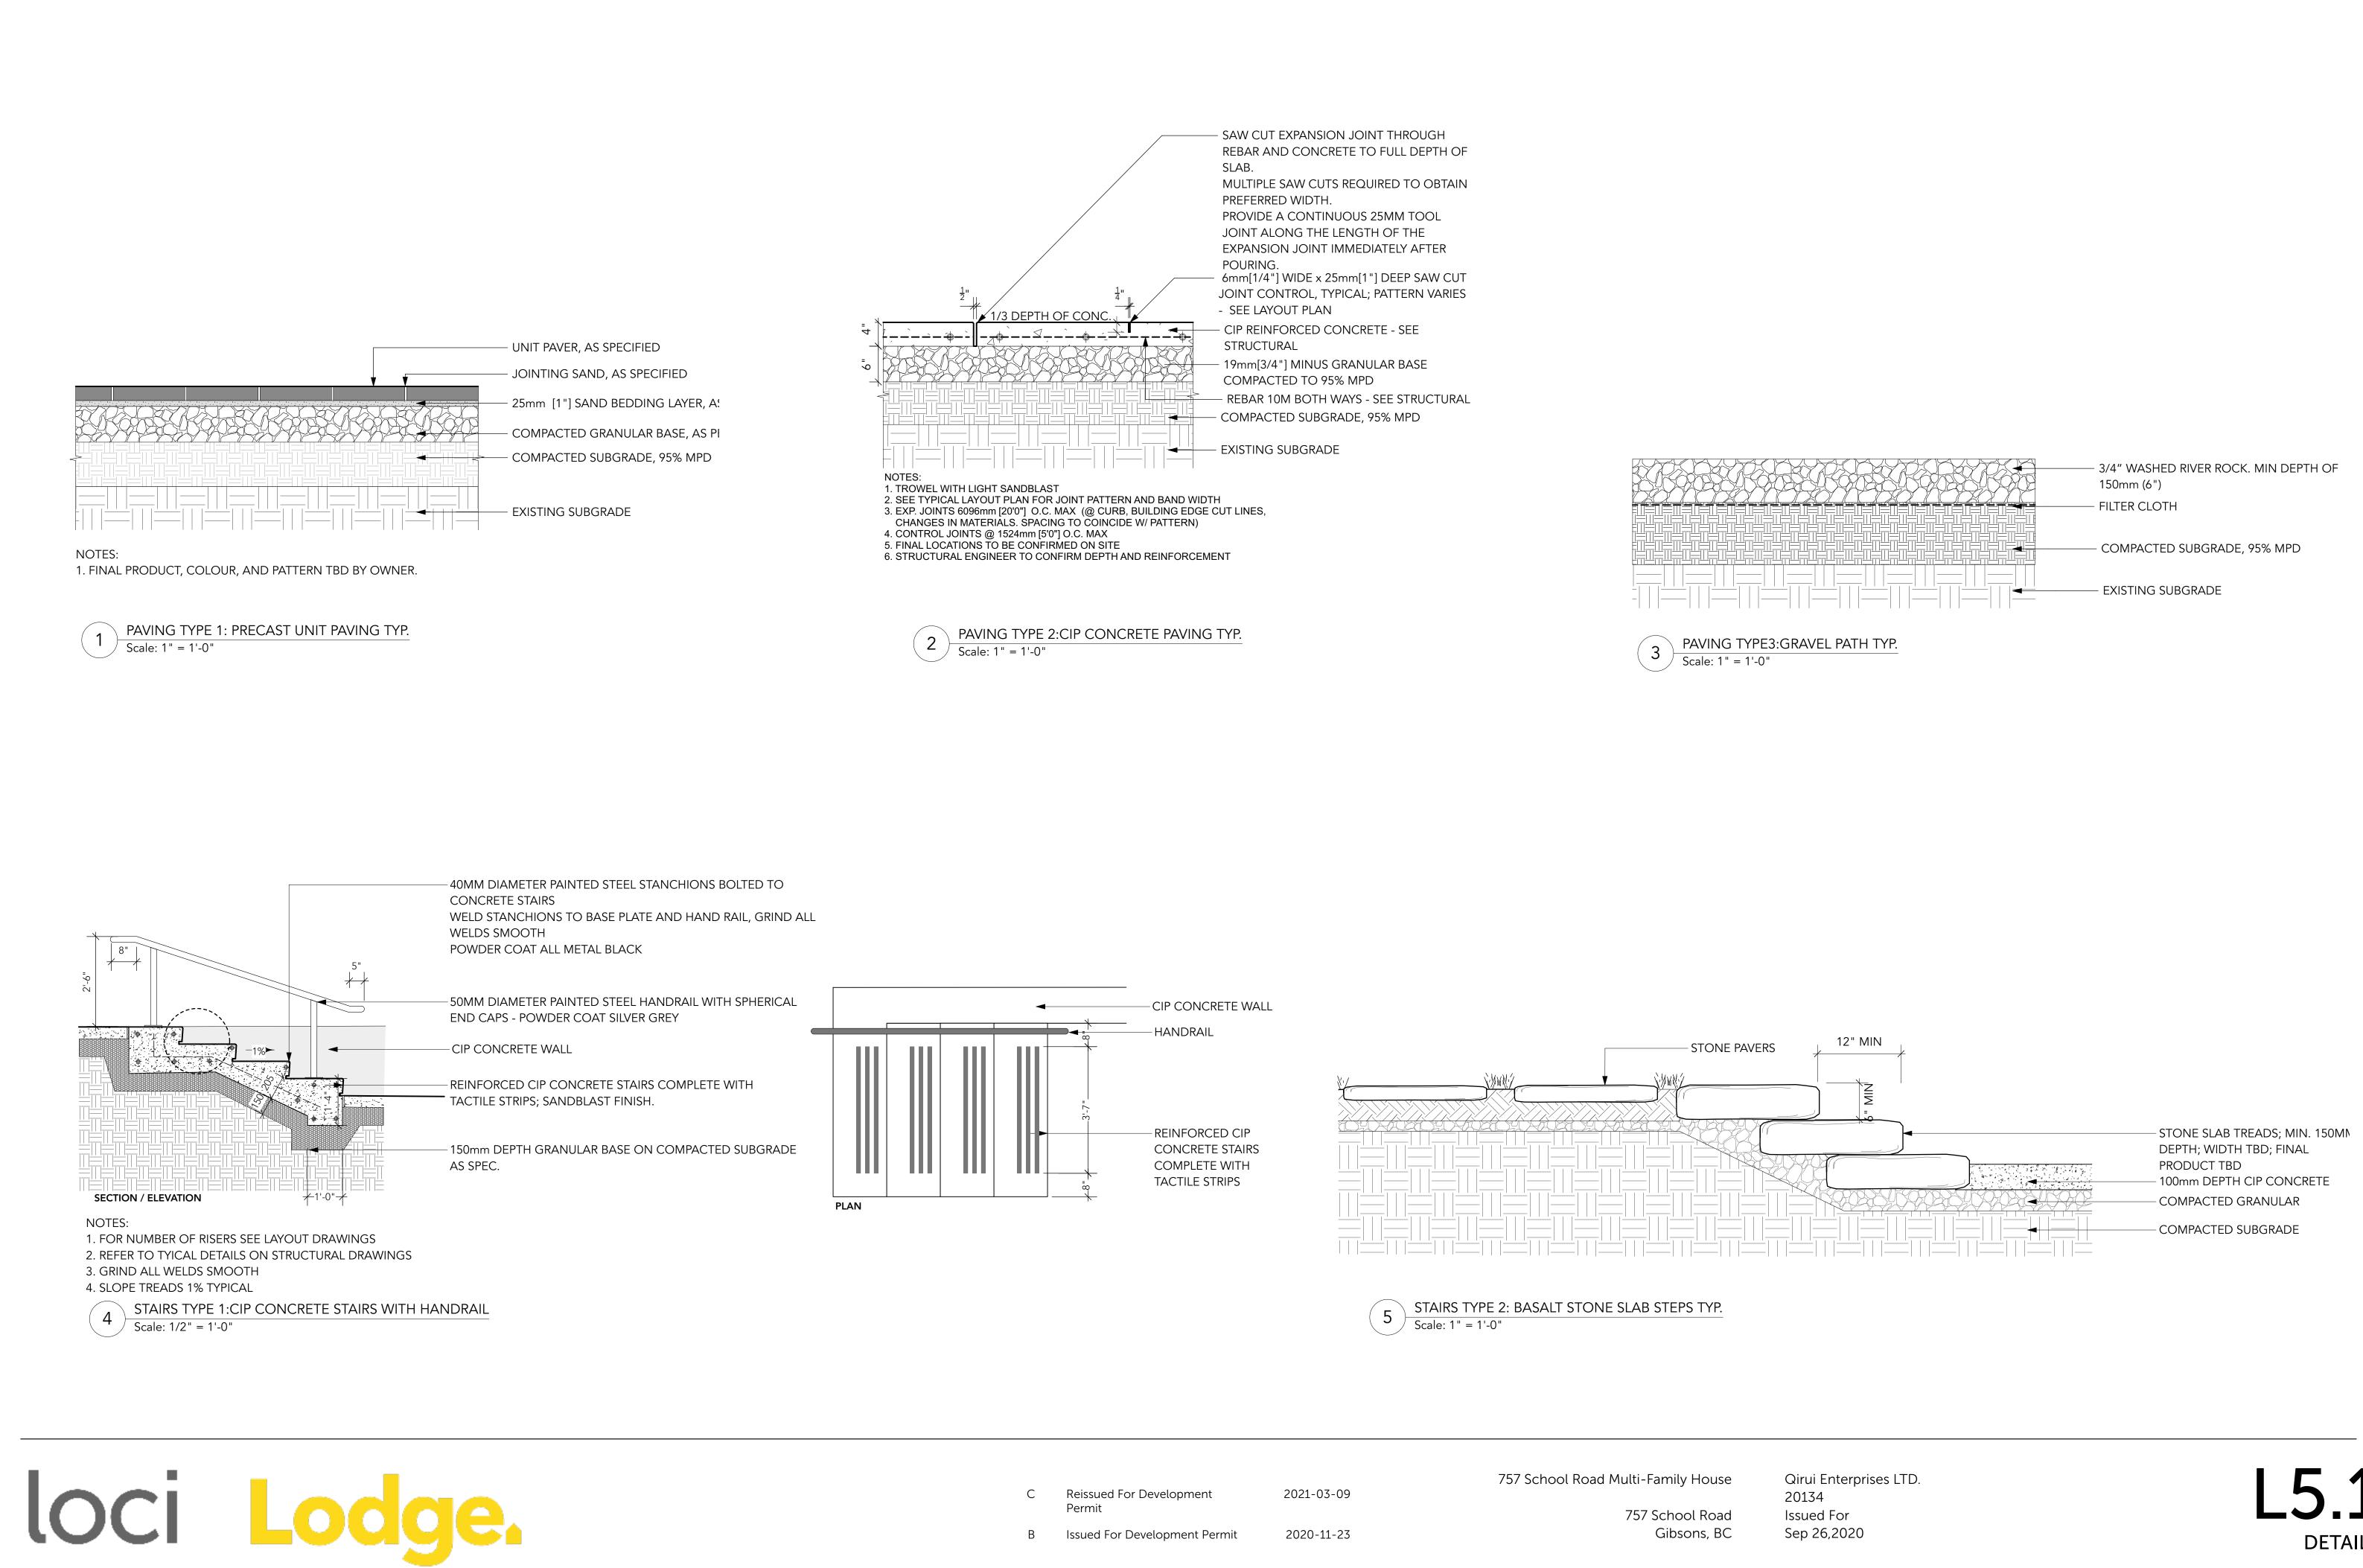

#### MATERIALS LEGEND

| SYMBOL | DETAIL                                      | DESCRIPTION                                                                                       |
|--------|---------------------------------------------|---------------------------------------------------------------------------------------------------|
|        | $\begin{array}{c} 1\\ 1\\ 15.1 \end{array}$ | <b>PAVING TYPE 1</b><br>PRE-CAST UNIT PAVERS, 5" x 9",<br>TEXADA BY ABBOTSFORD CONCRETE<br>SUPPLY |
|        | 2<br>L5.1                                   | <b>PAVING TYPE 2</b><br>GRAVEL PATH: 6" DEPTH ON FILTER<br>CLOTH                                  |
|        | (3)                                         | <b>PAVING TYPE 3</b><br>BROOM FINISHED CONCRETE, ToG<br>STANDARDS                                 |
|        | 5<br>L5.2                                   | <b>RAIN GARDEN</b><br>RIVER ROCK: 6" DEPTH WITH POCKET<br>PLANTING +BOULDER CLUSTERS              |
|        | 3<br>L5.2                                   | <b>SEATING TYPE 1</b><br>FREE STANDING WOOD BENCHES BY<br>LANDSCAPEFORMS                          |
| _      | 2<br>L5.2                                   | <b>BIKE RACK</b><br>ZOE BIKE RACK BY SHOLTO DESGN<br>STUDIO                                       |
|        | 5<br>L5.1                                   | <b>STAIRS TYPE 2:BASALT STONE</b><br>BASALT STONE SLAB STEPS:<br>4"THICK,LENGTH VARIES            |
|        | 1<br>L5.2                                   | <b>LANDSCAPE FENCE</b><br>CEDAR-SALT WOOD FENCE/SCREEN<br>WITH CONCRETE FOOTINGS                  |
|        | 2<br>L5.3                                   | SODDED LAWN<br>12'' SOIL DEPTH                                                                    |
|        |                                             | <b>PLANTING BEDS</b><br>36'' SOIL DEPTH FOR TREES; 24"SOIL<br>DEPTH FOR SHRUBS                    |
|        | 4<br>L5.1                                   | STAIRS TYPE 1: CIP CONCRETE STAIRS<br>WITH HANDRAIL                                               |
|        |                                             |                                                                                                   |