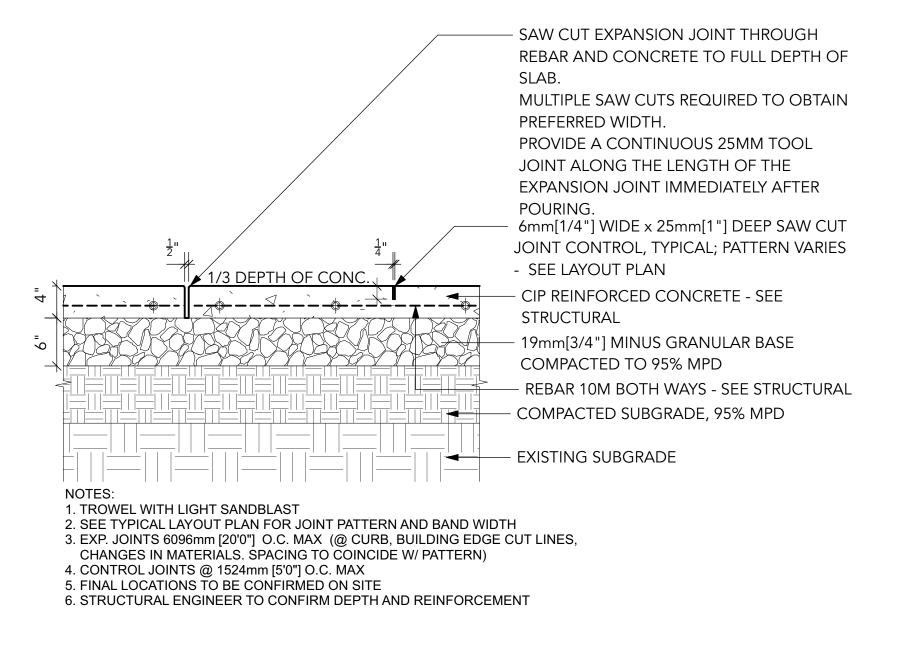

#### MATERIALS LEGEND

| SYMBOL | DETAIL                                      | DESCRIPTION                                                                                       |
|--------|---------------------------------------------|---------------------------------------------------------------------------------------------------|
|        | $\begin{array}{c} 1\\ 1\\ 15.1 \end{array}$ | <b>PAVING TYPE 1</b><br>PRE-CAST UNIT PAVERS, 5" x 9",<br>TEXADA BY ABBOTSFORD CONCRETE<br>SUPPLY |
|        | 2<br>L5.1                                   | <b>PAVING TYPE 2</b><br>GRAVEL PATH: 6" DEPTH ON FILTER<br>CLOTH                                  |
|        | (3)                                         | <b>PAVING TYPE 3</b><br>BROOM FINISHED CONCRETE, ToG<br>STANDARDS                                 |
|        | 5<br>L5.2                                   | <b>RAIN GARDEN</b><br>RIVER ROCK: 6" DEPTH WITH POCKET<br>PLANTING +BOULDER CLUSTERS              |
|        | 3<br>L5.2                                   | <b>SEATING TYPE 1</b><br>FREE STANDING WOOD BENCHES BY<br>LANDSCAPEFORMS                          |
| _      | 2<br>L5.2                                   | <b>BIKE RACK</b><br>ZOE BIKE RACK BY SHOLTO DESGN<br>STUDIO                                       |
|        | 5<br>L5.1                                   | <b>STAIRS TYPE 2:BASALT STONE</b><br>BASALT STONE SLAB STEPS:<br>4"THICK,LENGTH VARIES            |
|        | 1<br>L5.2                                   | <b>LANDSCAPE FENCE</b><br>CEDAR-SALT WOOD FENCE/SCREEN<br>WITH CONCRETE FOOTINGS                  |
|        | 2<br>L5.3                                   | SODDED LAWN<br>12'' SOIL DEPTH                                                                    |
|        |                                             | <b>PLANTING BEDS</b><br>36'' SOIL DEPTH FOR TREES; 24"SOIL<br>DEPTH FOR SHRUBS                    |
|        | 4<br>L5.1                                   | STAIRS TYPE 1: CIP CONCRETE STAIRS<br>WITH HANDRAIL                                               |
|        |                                             |                                                                                                   |