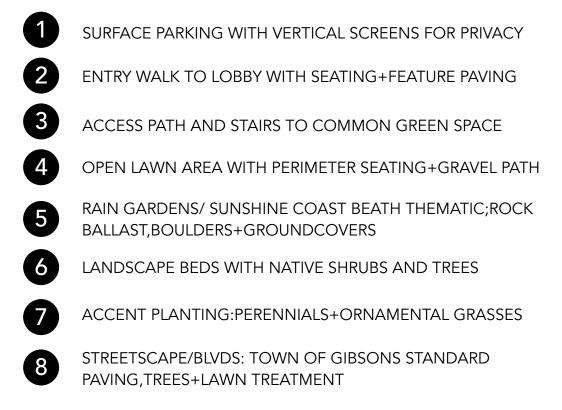

Use or reproduction prohibited without prior written consent.

#### **DESIGN RATIONALE**

THE OVERALL DESIGN INTENT FOR THE EXTERIOR SPACES OF THE SITE AIMS TO USE LOCAL, HARDY MATERIALS AND PLANTS THAT ARE SUITED FOR THE SUNSHINE COAST, AND REFLECT THE AREA'S COASTAL/WATERFRONT/BEACH HABITAT THEMATICS. THE PROPOSED LANDSCAPE TREATMENT COMBINES FOUNDATION PLANTING BEDS OF NATIVE SHRUBS AND TREES, ACCENTED WITH PERENNIALS AND GRASSES, AND AUGMENTED WITH VISIBLE SWATHS OF RAIN GARDENS AND BEACH-THEMED ECO-AREAS. A SIMPLE PALETTE OF PAVING MATERIALS MAKE UP THE ENTRY WALK AND SURROUNDING PATHWAY SYSTEM, ALONG WITH VERTICAL SCREENS FOR PRIVACY. A SIMPLE GARDEN AND LAWN AREA WITH SEATING IN THE NORTH YARD OFFERS A RELAXING OUTDOOR AMENITY FOR RESIDENTS TO GATHER AND PLAY.

#### **KEY ITEMS**



## loci Lodge.



#### **GENERAL LAYOUT + MATERIALS NOTES:**

- 1. ALL DIMENSIONS ARE METRIC UNLESS OTHERWISE NOTED. VERIFY ALL DIMENSIONS WITH FIELD CONDITIONS. REPORT ANY DISCREPANCIES TO LANDSCAPE ARCHITECT FOR REVIEW AND RESPONSE.
- 2. ALL UTILITIES TO BE STAKED OUT BY CONTRACTOR AND PROTECTED FOR DURATION OF CONSTRUCTION PERIOD.
- 3. UNLESS OTHERWISE NOTED, PROVIDE A MINIMUM 2% SLOPE ON ALL HARD AND SOFT LANDSCAPE AREAS TO ENSURE POSITIVE DRAINAGE AWAY FROM BUILDINGS OR TO DRAINAGE STRUCTURES. MAXIMUM 3:1 SLOPE IN SOFT LANDSCAPE AREAS.
- 4. THE LAYOUT OF ALL HARDSCAPE ITEMS, SITE FURNISHINGS, BOULDERS, LANDSCAPE LIGHTING, PLANTING BEDS AND OTHER MATERIALS IS TO BE STAKED OUT BY THE CONTRACTOR AND APPROVED BY THE LANDSCAPE ARCHITECT PRIOR TO INSTALLATION.
- 5. ALL SUBSTITUTIONS OF SP