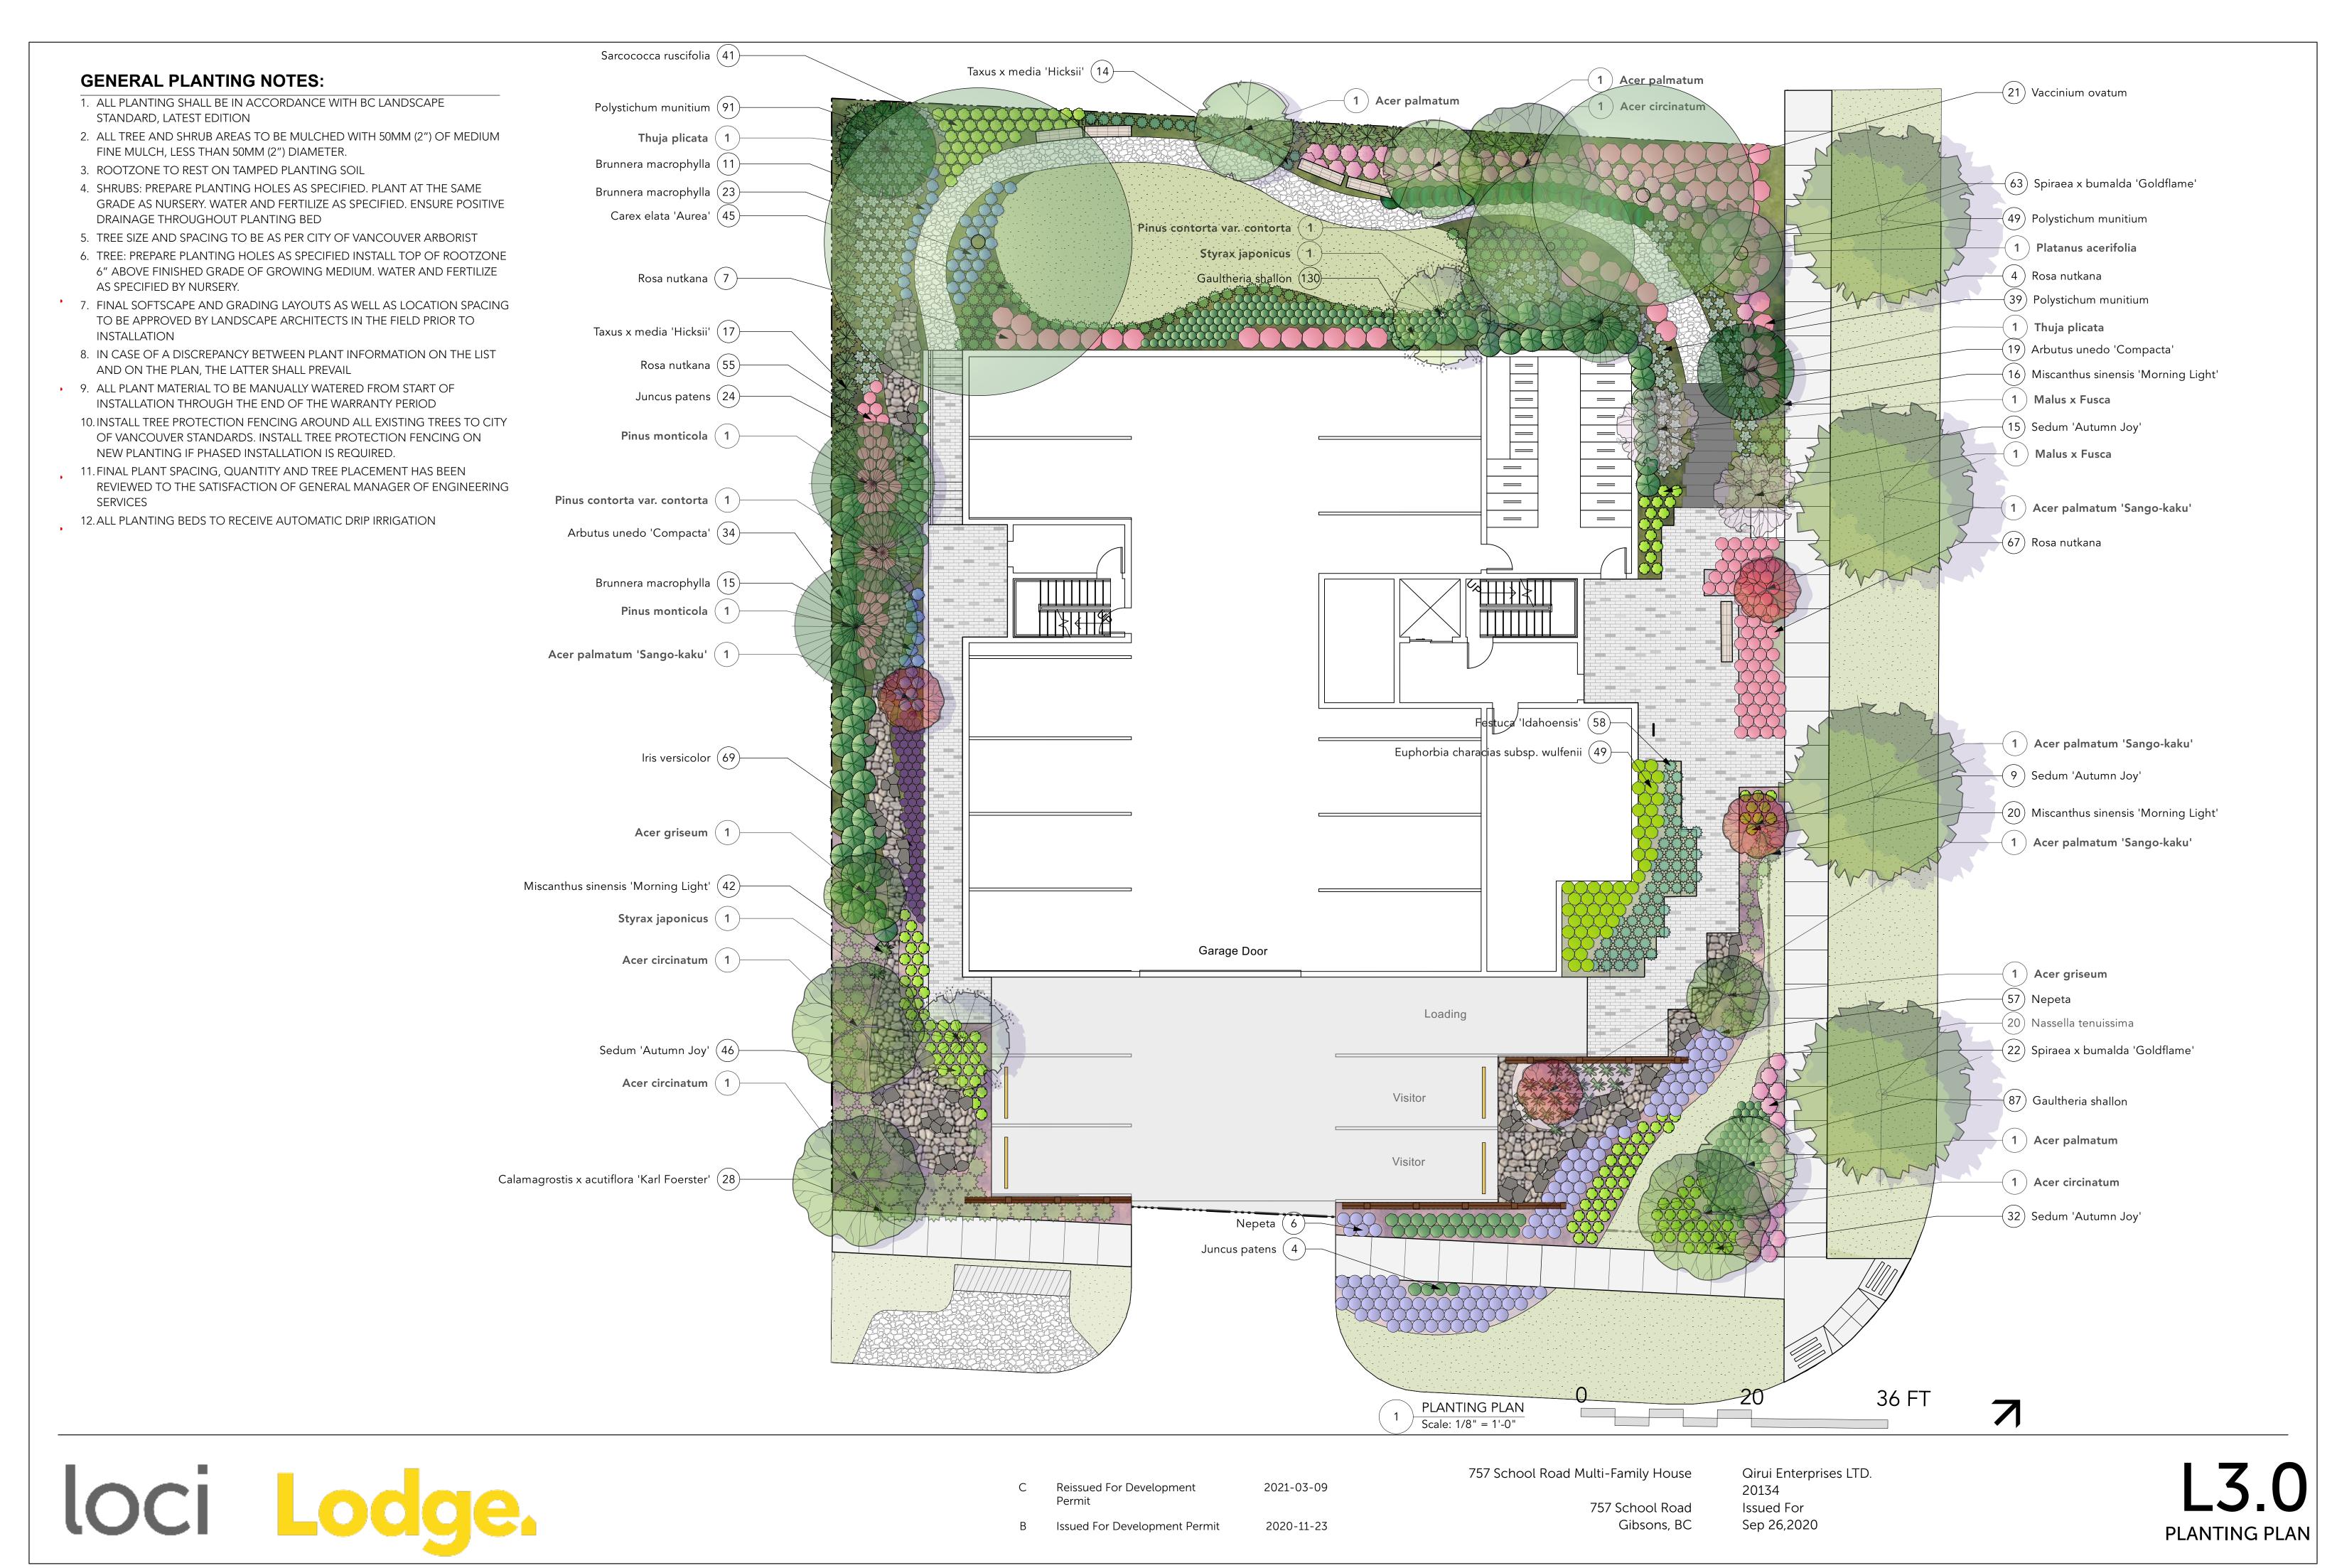

#### **DESIGN RATIONALE**

THE OVERALL DESIGN INTENT FOR THE EXTERIOR SPACES OF THE SITE AIMS TO USE LOCAL, HARDY MATERIALS AND PLANTS THAT ARE SUITED FOR THE SUNSHINE COAST, AND REFLECT THE AREA'S COASTAL/WATERFRONT/BEACH HABITAT THEMATICS. THE PROPOSED LANDSCAPE TREATMENT COMBINES FOUNDATION PLANTING BEDS OF NATIVE SHRUBS AND TREES, ACCENTED WITH PERENNIALS AND GRASSES, AND AUGMENTED WITH VISIBLE SWATHS OF RAIN GARDENS AND BEACH-THEMED ECO-AREAS. A SIMPLE PALETTE OF PAVING MATERIALS MAKE UP THE ENTRY WALK AND SURROUNDING PATHWAY SYSTEM, ALONG WITH VERTICAL SCREENS FOR PRIVACY. A SIMPLE GARDEN AND LAWN AREA WITH SEATING IN THE NORTH YARD OFFERS A RELAXING OUTDOOR AMENITY FOR RESIDENTS TO GATHER AND PLAY.

#### MATERIALS LEGEND

| SYMBOL | DETAIL                                      | DESCRIPTION                                                                                       |
|--------|---------------------------------------------|---------------------------------------------------------------------------------------------------|
|        | $\begin{array}{c} 1\\ 1\\ 15.1 \end{array}$ | <b>PAVING TYPE 1</b><br>PRE-CAST UNIT PAVERS, 5" x 9",<br>TEXADA BY ABBOTSFORD CONCRETE<br>SUPPLY |
|        | 2<br>L5.1                                   | <b>PAVING TYPE 2</b><br>GRAVEL PATH: 6" DEPTH ON FILTER<br>CLOTH                                  |
|        | (3)                                         | <b>PAVING TYPE 3</b><br>BROOM FINISHED CONCRETE, ToG<br>STANDARDS                                 |
|        | 5<br>L5.2                                   | <b>RAIN GARDEN</b><br>RIVER ROCK: 6" DEPTH WITH POCKET<br>PLANTING +BOULDER CLUSTERS              |
|        | 3<br>L5.2                                   | <b>SEATING TYPE 1</b><br>FREE STANDING WOOD BENCHES BY<br>LANDSCAPEFORMS                          |
| _      | 2<br>L5.2                                   | <b>BIKE RACK</b><br>ZOE BIKE RACK BY SHOLTO DESGN<br>STUDIO                                       |
|        | 5<br>L5.1                                   | <b>STAIRS TYPE 2:BASALT STONE</b><br>BASALT STONE SLAB STEPS:<br>4"THICK,LENGTH VARIES            |
|        | 1<br>L5.2                                   | <b>LANDSCAPE FENCE</b><br>CEDAR-SALT WOOD FENCE/SCREEN<br>WITH CONCRETE FOOTINGS                  |
|        | 2<br>L5.3                                   | SODDED LAWN<br>12'' SOIL DEPTH                                                                    |
|        |                                             | <b>PLANTING BEDS</b><br>36'' SOIL DEPTH FOR TREES; 24"SOIL<br>DEPTH FOR SHRUBS                    |
|        | 4<br>L5.1                                   | STAIRS TYPE 1: CIP CONCRETE STAIRS<br>WITH HANDRAIL                                               |
|        |                                             |                                                                                                   |