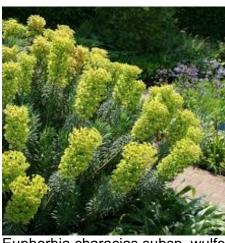

CALLIPER AND INSTALLED WITH APPROVED ROOT BARRIERS, TREE GUARDS AND APPROPRIATE SOIL.

8. ROOT BARRIERS SHALL BE 8'-0" (2.4M) LONG AND 18" (0.46M) DEEP. PLANTING DEPTH OF ROOT BALL MUST BE BELOW SIDEWALK GRADE. NEW STREET TREES TO BE CONFIRMED PRIOR TO ISSUANCE OF THE BUILDING PERMIT.



Notes

B&B

#### B&B

B&B

B&B

B&B

B&B

B&B

B&B

B&B

### PLANT IMAGES

### TREES



Acer circinatum Vine Maple

#### SHRUBS



Amelanchier alnifolia Saskatoon Berry



Acer griseum Paperbark Maple





Acer palmatum' Sango-kagu' Quecus rubra Coral Bark Japanese Maple Red Oak





Spirea x bumalda 'Goldflame' Taxus x media 'Hicksii'



Hicks's Yew

### ORNAMENTAL GRASSES, PERENNIALS, FERNS, AND RAINGARDENS



Juncus patens Soft Common Rush



Nepeta Catmint



Carex elata 'Aurea' Bowles' Golden Sedge



Euphorbia characias subsp. wulfenii Iris versicolor Mediterranean Spurge



New Zealand Hair Sedge







Festuca idahoensis

Sedum 'Autumn Joy' Autumn Joy Stonecrop

| С | Reissued For Development      | 2021-03-09 | 757 School Road Multi-Far |
|---|-------------------------------|------------|---------------------------|
|   | Permit                        |            | 757 Sc                    |
| В | Issued For Development Permit | 2020-11-23 | G                         |





Goldflame Spirea







Malus Fusca **Pacific Crab Apple** 



Thuja plicata



Pinus monticola Western Red Cedar Western White Pine



Pinus contorta var. contorta Shore Pine



Vaccinium ovatum Evergreen Huckleberry

Arbutus unedo 'Compacta' Compact Strawberry Bush



Sarcococca ruscifolia Fragrant Sweet Bo