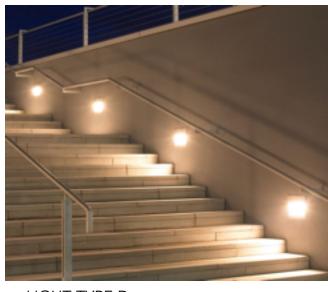

#### MATERIALS LEGEND

| SYMBOL | DETAIL                                      | DESCRIPTION                                                                                       |
|--------|---------------------------------------------|---------------------------------------------------------------------------------------------------|
|        | $\begin{array}{c} 1\\ 1\\ 15.1 \end{array}$ | <b>PAVING TYPE 1</b><br>PRE-CAST UNIT PAVERS, 5" x 9",<br>TEXADA BY ABBOTSFORD CONCRETE<br>SUPPLY |
|        | 2<br>L5.1                                   | <b>PAVING TYPE 2</b><br>GRAVEL PATH: 6" DEPTH ON FILTER<br>CLOTH                                  |
|        | (3)                                         | <b>PAVING TYPE 3</b><br>BROOM FINISHED CONCRETE, ToG<br>STANDARDS                                 |
|        | 5<br>L5.2                                   | <b>RAIN GARDEN</b><br>RIVER ROCK: 6" DEPTH WITH POCKET<br>PLANTING +BOULDER CLUSTERS              |
|        | 3<br>L5.2                                   | <b>SEATING TYPE 1</b><br>FREE STANDING WOOD BENCHES BY<br>LANDSCAPEFORMS                          |
| _      | 2<br>L5.2                                   | <b>BIKE RACK</b><br>ZOE BIKE RACK BY SHOLTO DESGN<br>STUDIO                                       |
|        | 5<br>L5.1                                   | <b>STAIRS TYPE 2:BASALT STONE</b><br>BASALT STONE SLAB STEPS:<br>4"THICK,LENGTH VARIES            |
|        | 1<br>L5.2                                   | <b>LANDSCAPE FENCE</b><br>CEDAR-SALT WOOD FENCE/SCREEN<br>WITH CONCRETE FOOTINGS                  |
|        | 2<br>L5.3                                   | SODDED LAWN<br>12'' SOIL DEPTH                                                                    |
|        |                                             | <b>PLANTING BEDS</b><br>36'' SOIL DEPTH FOR TREES; 24"SOIL<br>DEPTH FOR SHRUBS                    |
|        | 4<br>L5.1                                   | STAIRS TYPE 1: CIP CONCRETE STAIRS<br>WITH HANDRAIL                                               |
|        |                                             |                                                                                                   |