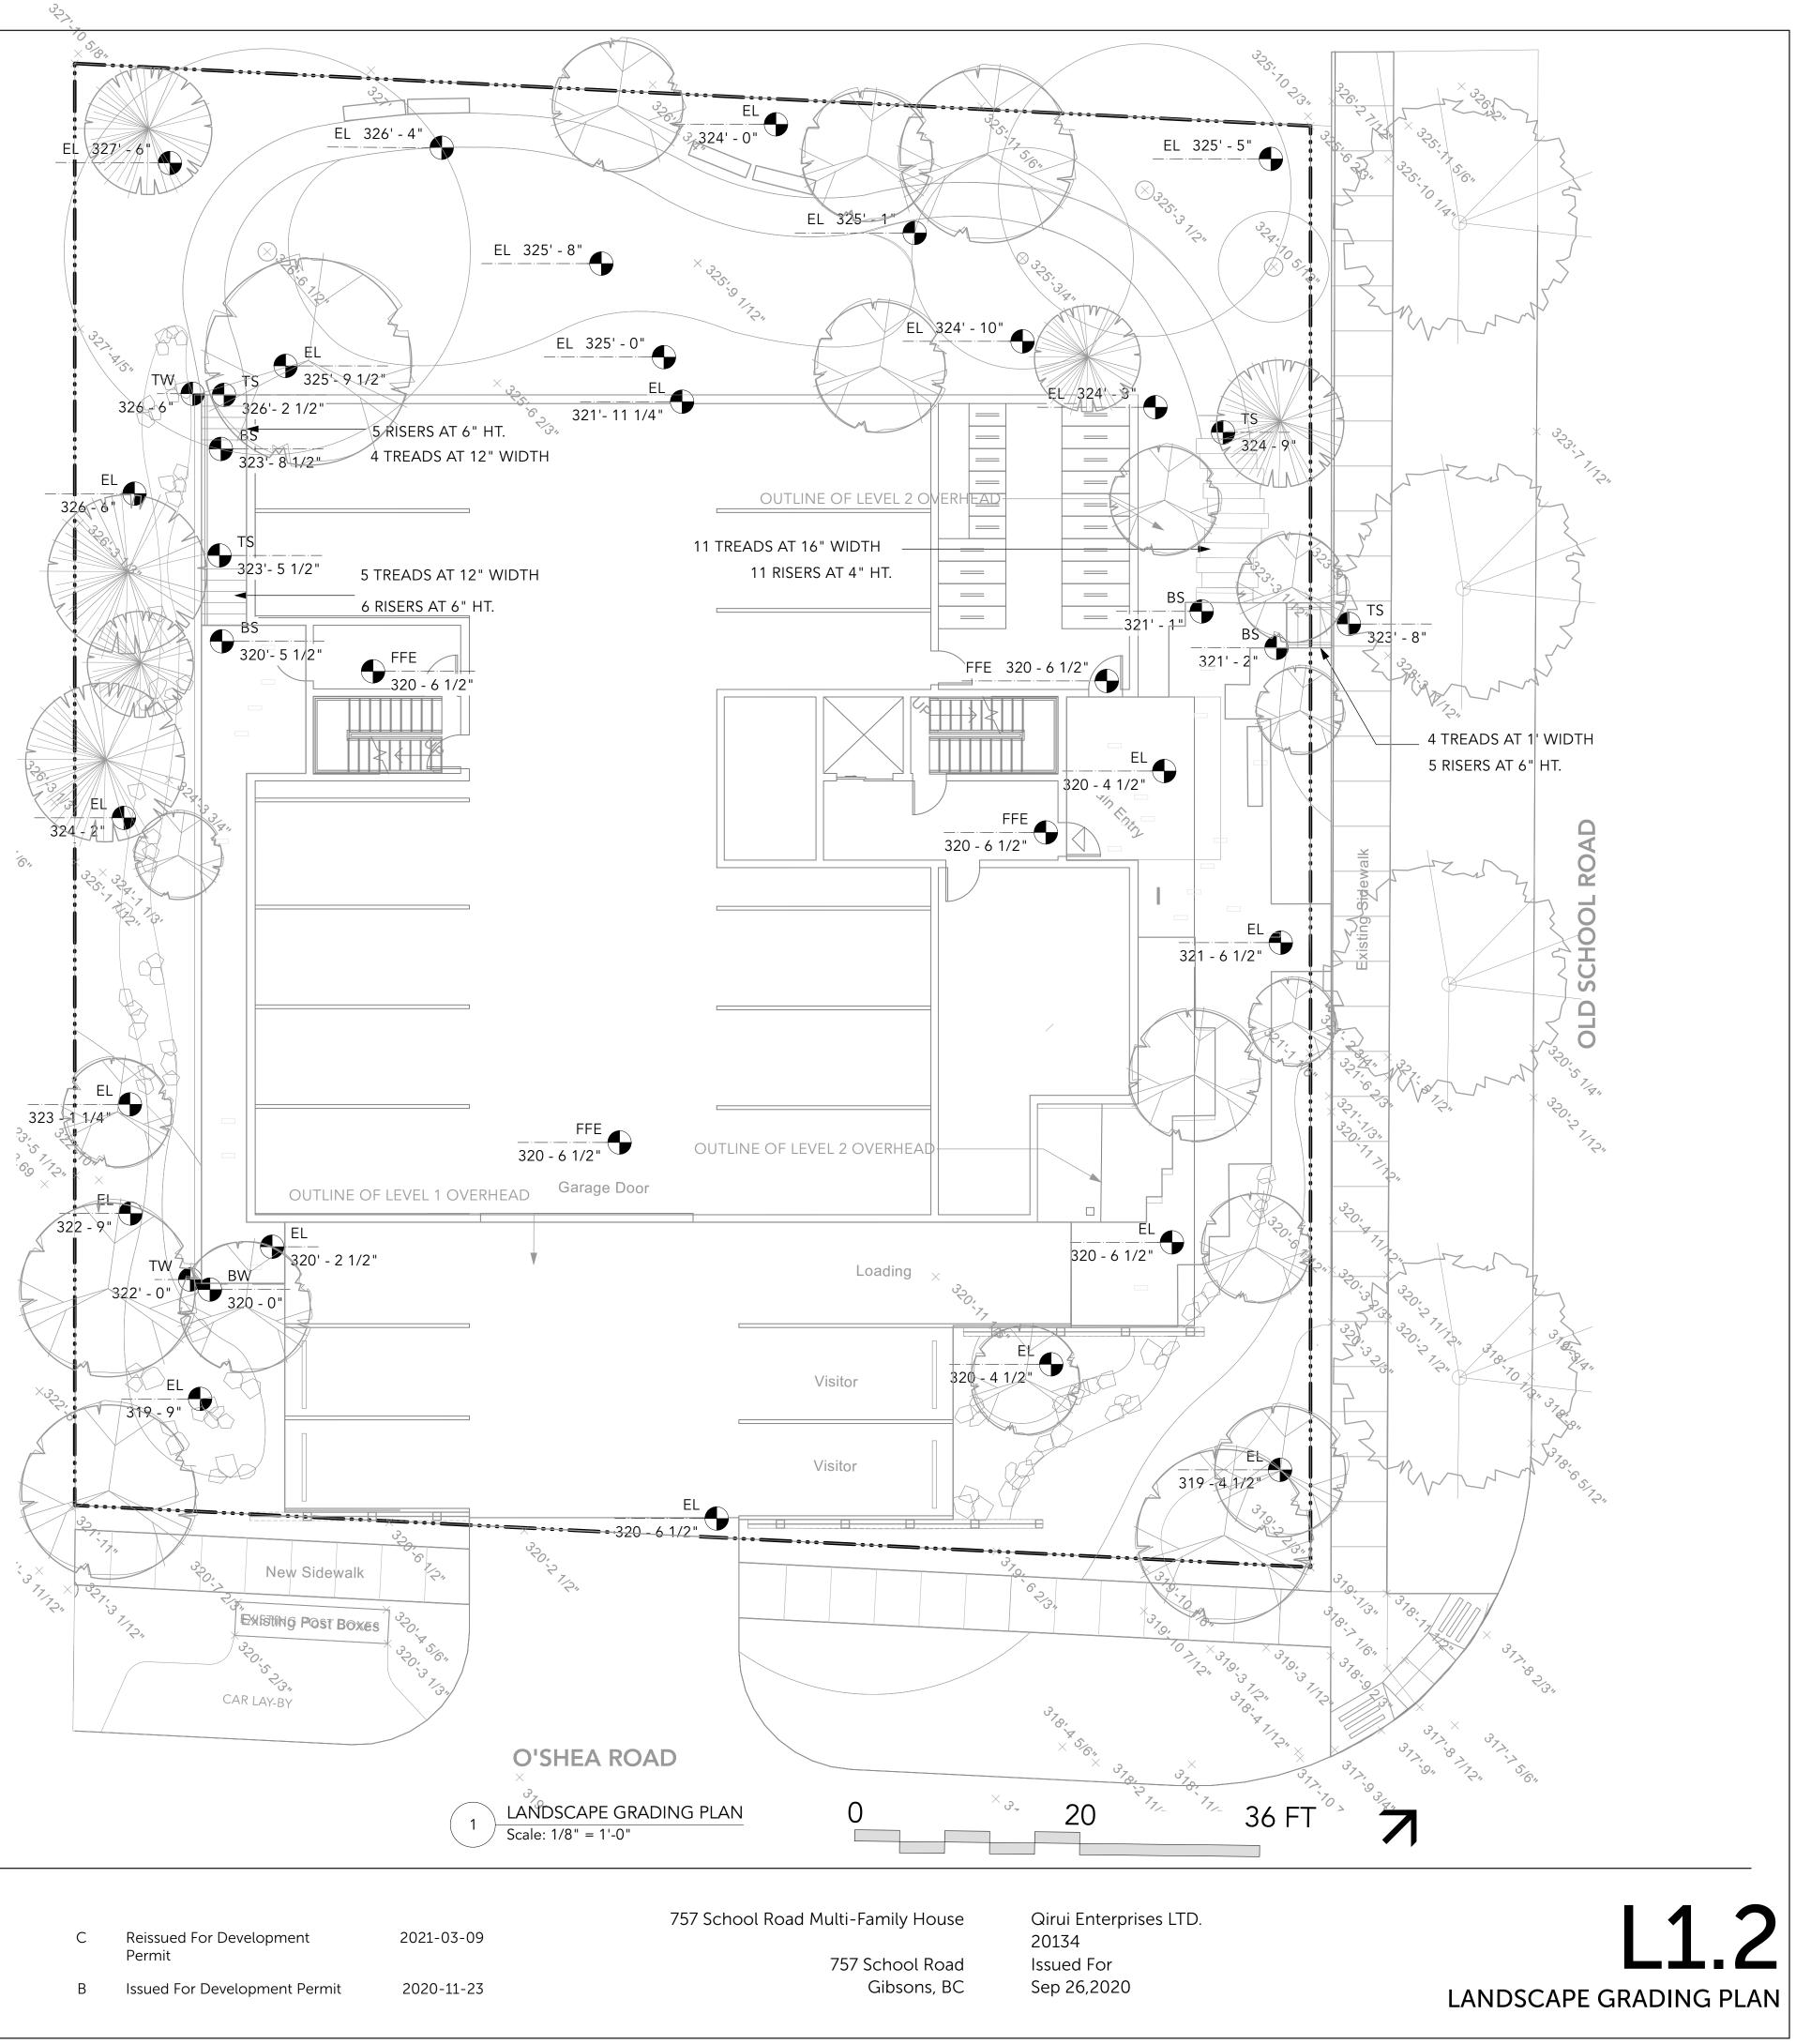

#### **GENERAL GRADING NOTES:**

1. ALL UTILITIES TO BE STAKED OUT BY CONTRACTOR AND PROTECTED FOR DURATION OF CONSTRUCTION PERIOD.

- 2. UNLESS OTHERWISE NOTED, PROVIDE A MINIMUM 2% SLOPE ON ALL HARD AND SOFT LANDSCAPE AREAS TO ENSURE POSITIVE DRAINAGE AWAY FROM BUILDINGS OR TO DRAINAGE STRUCTURES. MAXIMUM 3:1 SLOPE IN SOFT LANDSCAPE AREAS.
- 3. THE LAYOUT OF ALL PROPOSED HARDSCAPE ITEMS, SITE FURNITURE, LIGHTING, PLANTING BEDS AND OTHER MATERIALS IS TO BE STAKED OUT BY THE CONTRACTOR AND APPROVED BY THE LANDSCAPE ARCHITECT PRIOR TO INSTALLATION.
- 4. ALL SUBSTITUTIONS OF SPECIFIED MATERIALS TO BE APPROVED BY LANDSCAPE ARCHITECT.
- 5. REFER TO CIVIL FOR EXCAVATION DEPTHS, BACKFILL, AND BASE MATERIAL FOR ALL LANDSCAPE ITEMS SHOWN ON PLAN.
- SLOPE SHALL MATCH EXISTING GRADE ALONG ALL PROPERTY LINES.
   REFER TO CIVIL ENGINEER'S PRECISE GRADING PLANS FOR SITE GRADING PLANS FOR SITE GRADING, DRAINAGE, AND UTILITY LOCATIONS. IF ACTUAL SITE CONDITIONS VARY FROM WHAT IS SHOWN ON THE LANDSCAPE ARCHITECT'S PLANS, THE CONTRACTOR SHALL CONTACT THE OWNER'S REPRESENTATIVE AND LANDSCAPE ARCHITECT FOR DIRECTION AS TO HOW TO PROCEED.
- 8. THE CONTRACTOR IS RESPONSIBLE FOR VERIFYING THE ACTUAL LOCATION AND ELEVATION IN THE FIELD PRIOR TO BEGINNING CONSTRUCTION. THE CONTRACTOR SHALL PROTECT ALL EXISTING UTILITIES AND SHALL BE RESPONSIBLE FOR ANY DAMAGE TO EXISTING UTILITIES ENCOUNTERED DURING CONSTRUCTION.
- 9. ALL PROPOSED GRADES ARE TO MEET AND BLEND IN WITH EXISTING GRADING AT PROJECT LIMITS, GRADING LIMITS, AND EXISTING SIDEWALK. PRECISE ELEVATIONS INDICATED ON PLANS TO BE VERIFIED IN FIELD TO AS-BUILT CONDITION.
- 10. THE DEBRIS CREATED BY LANDSCAPE GRADING OPERATIONS SHALL BECOME THE PROPERTY OF THE CONTRACTOR AND SHALL BE DISPOSED OF LEGALLY OFF SITE.
- 11. FINAL GRADING SHALL BE REVIEWED BY THE LANDSCAPE ARCHITECT IN THE FIELD PRIOR TO INSTALLATION OF PLANTING.

#### **GRADING LEGEND**

| SYMBOL    | DESCRIPTION                        |
|-----------|------------------------------------|
| EL 0'-0"  | PROPOSED ELEVATION                 |
| TW 0'-0"  | TOP OF WALL ELEVATION              |
| BW 0'-0"  | BOTTOM OF WALL ELEVATION           |
| TS 0'-0"  | TOP OF STAIRS ELEVATION            |
| BS 0'-0"  | BOTTOM OF STAIRS ELEVATION         |
| TF 0'-0"  | TOP OF FENCE ELEVATION             |
| TB 0'-0"  | TOP OF BENCH ELEVATION             |
| 2%        | SLOPE AND DIRECTION                |
| imes 0.00 | EXISTING ELEVATION (AS PER SURVEY) |