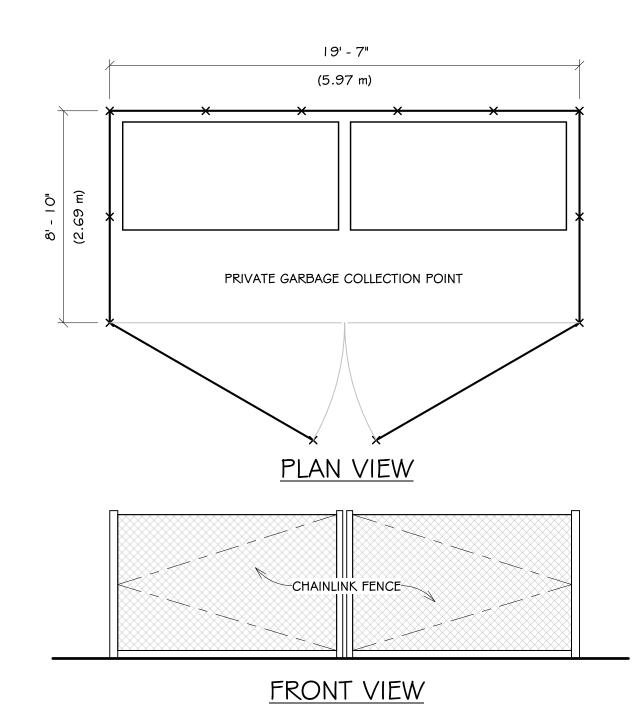

VISITOR PARKING STALLS REQUIRED = 15% OF REQUIRED STALLS VISITOR PARKING STALLS PROVIDED = 6 STALLS

COMMON AMENITY SPACE: PROVIDED: 255 sqm. OR 2,745 sqft.

BUILDING IS SPRINKLERED

GARBAGE ENCLOSURE SCALE: 1/4" = 1'-0"