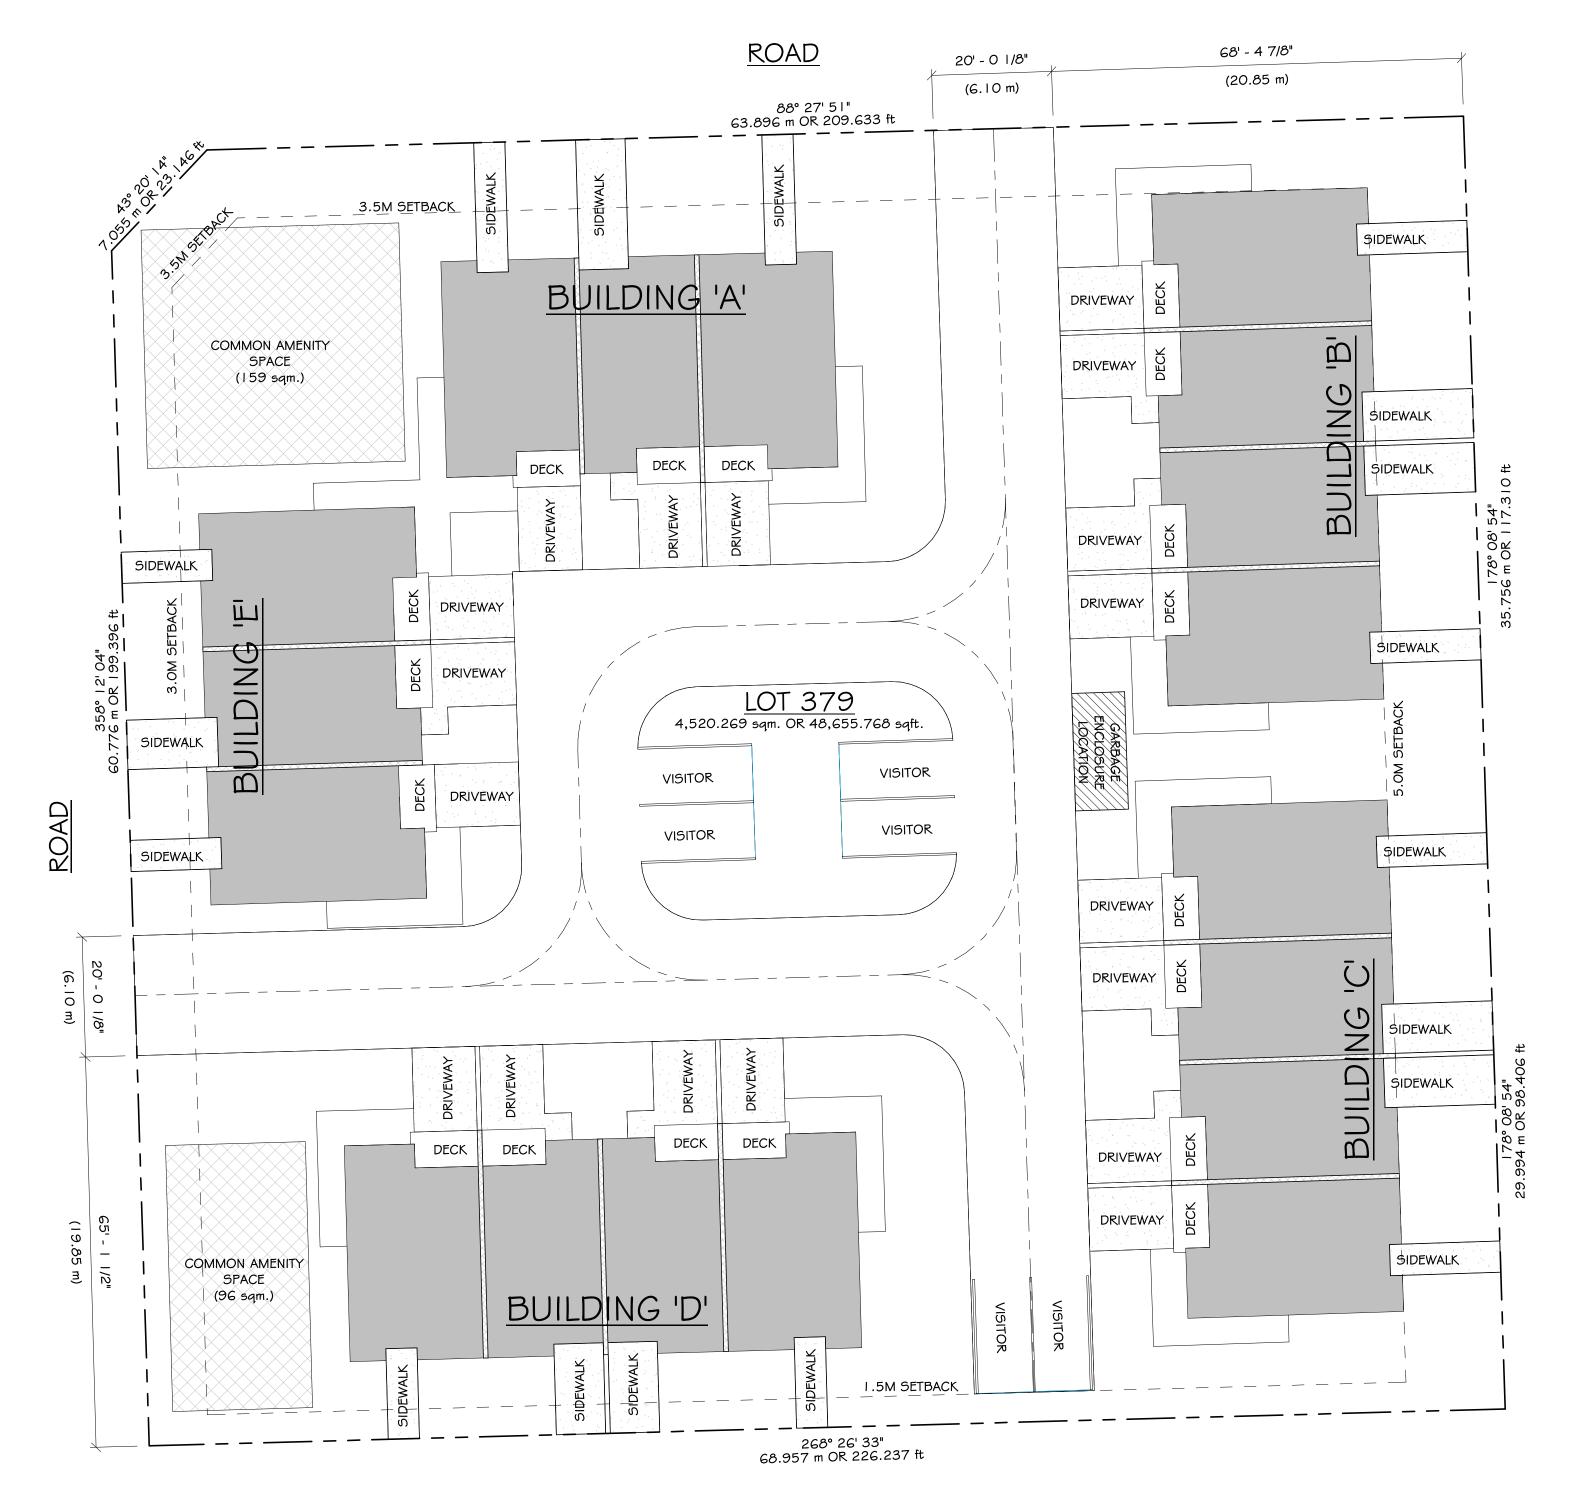

CIVIC ADDRESS

LOT 379 - HUME LANE, GIBSONS, B.C.

## SITE RECONCILIATION

SITE AREA: 0.452 ha OR 4,520.269 sqm. OR 48,655.768 sqft.

ZONING: RCL

DENSITY CALCULATIONS: 45 UNITS PER HECTARE 45 X 0.452 = 20.34 MAX DENSITY = 20 UNITS PROPOSED DENSITY = 18 UNITS

PARKING CALCULATIONS REQUIRES:

TOWNHOUSE DEVELOPMENT REQUIRES | STALLS PER UNIT | 8 UNITS X | = | 8 STALLS PROVIDED: 2 STALLS PER DWELLING UNIT

18 STALLS X 2 STALLS PER = 36 STALLS
1 STALL IN GARAGE I STALL IN DRIVEWAY

VISITOR PARKING STALLS REQUIRED = 15% OF REQUIRED STALLS VISITOR PARKING STALLS PROVIDED = 6 STALLS

COMMON AMENITY SPACE: PROVIDED: 255 sqm. OR 2,745 sqft.

BUILDING IS SPRINKLERED

GARBAGE ENCLOSURE SCALE: 1/4" = 1'-0"