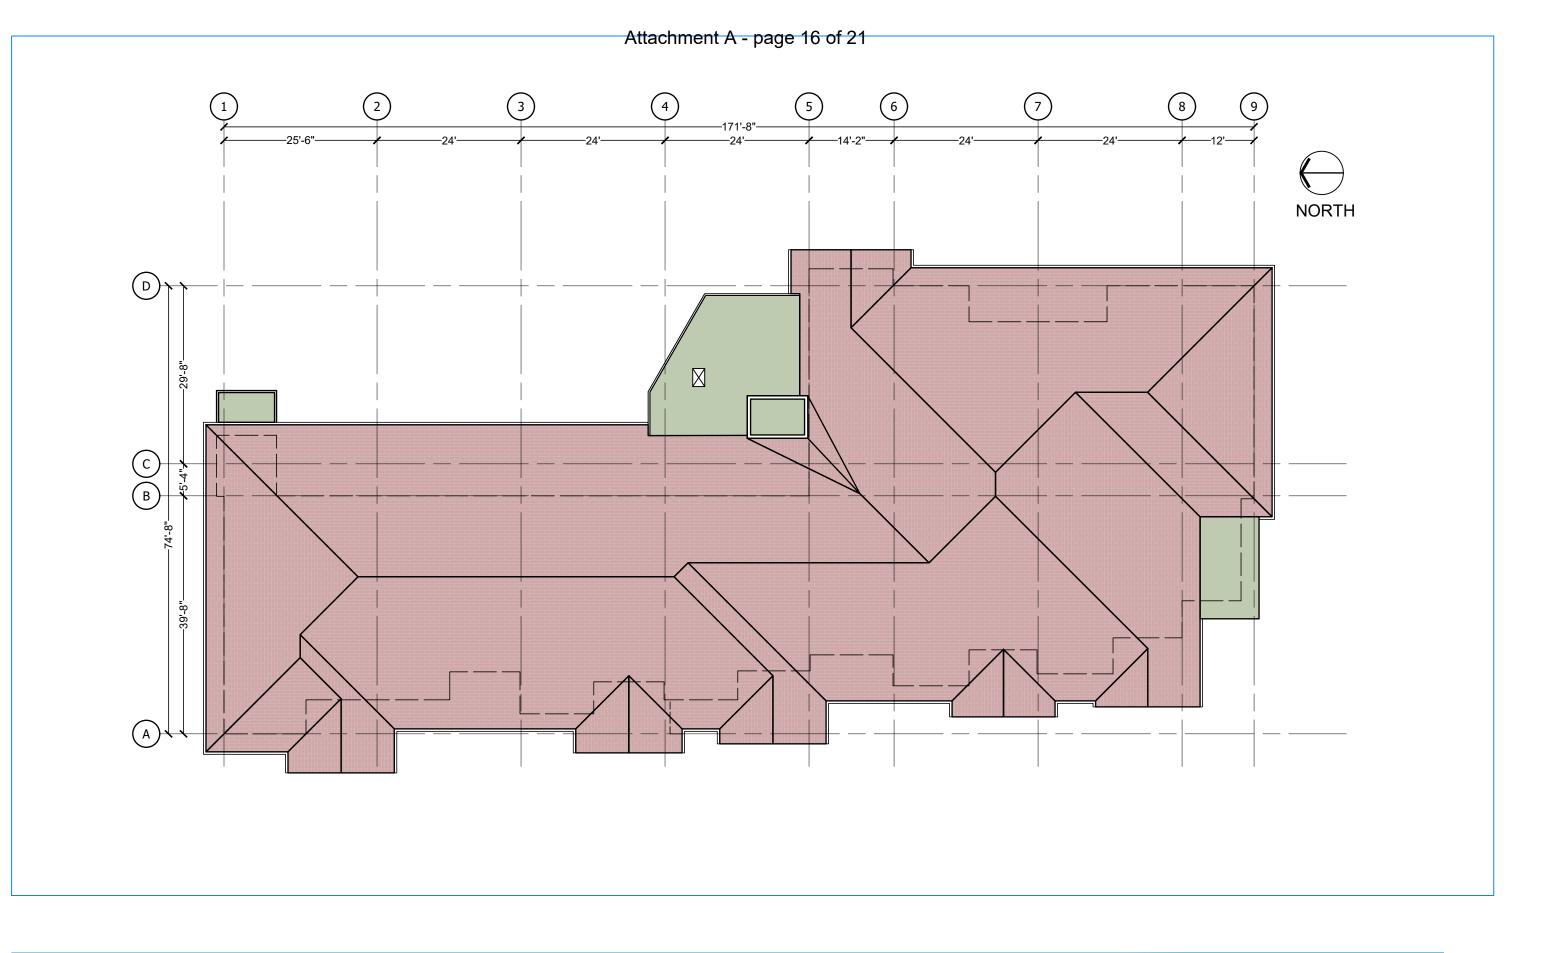

### **Fourth Floor Plan**

**Roof Plan** 

Date: October 19, 2023 Scale: N.T.S. Shaw Road Affordable Housing Project Phase 2 Development Plan

**Exterior Finishes** 

Roofing: Laminated Asphalt Shingles Colour - Weathered Wood