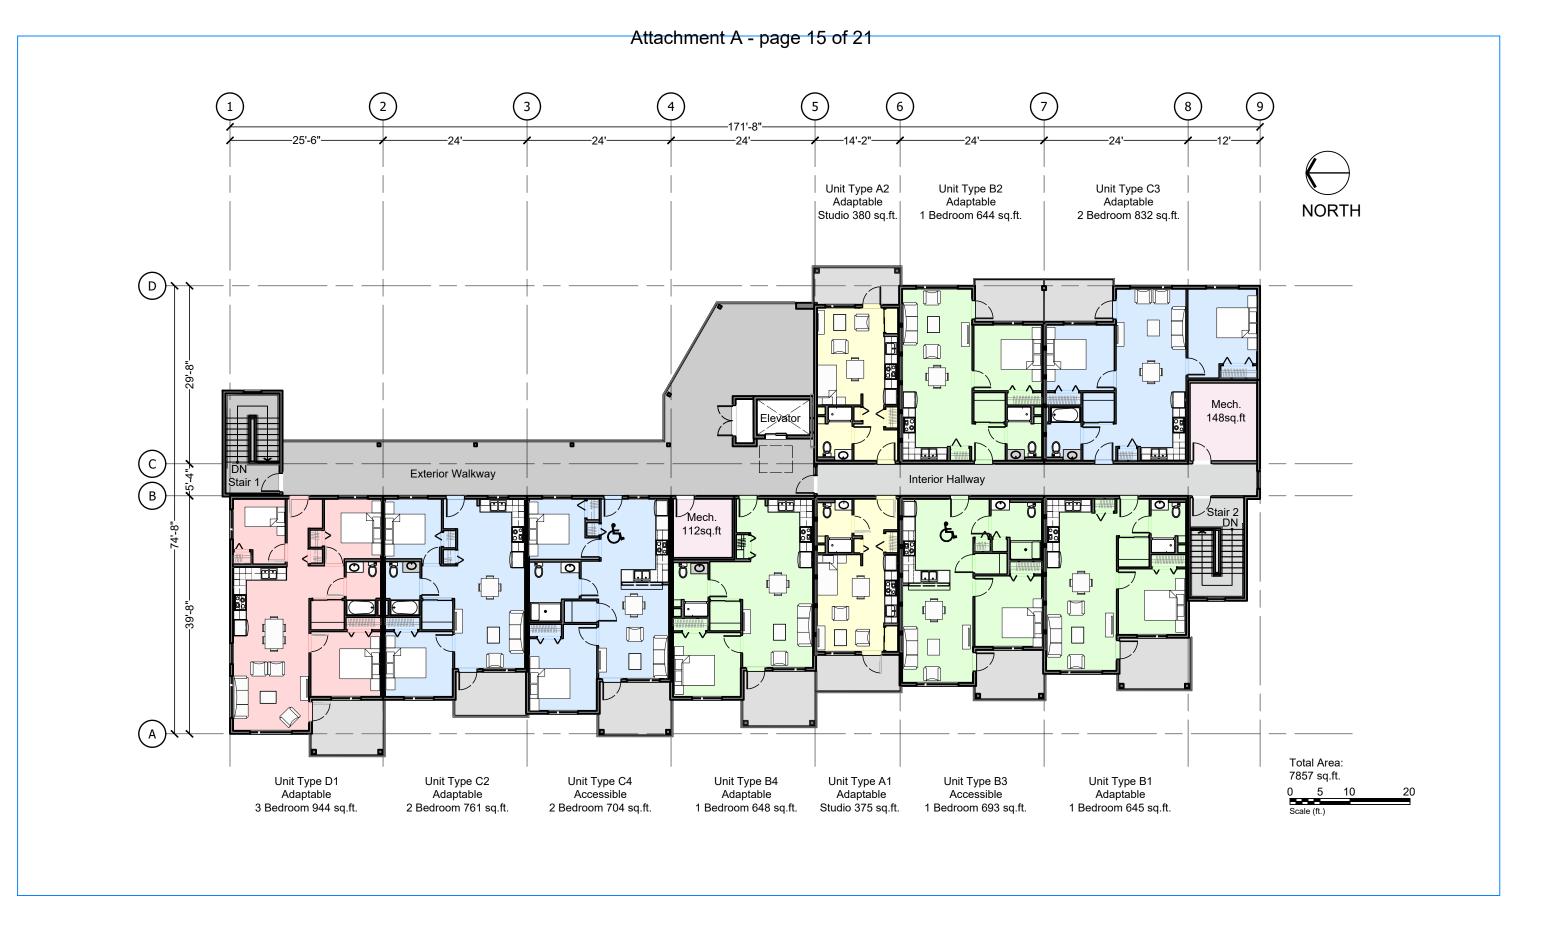

### **Fourth Floor Plan**

**Roof Plan** 

Date: October 19, 2023 Scale: N.T.S. Shaw Road Affordable Housing Project Phase 2 Development Plan

**Exterior Finishes** 

Roofing: Laminated Asphalt Shingles Colour - Weathered Wood