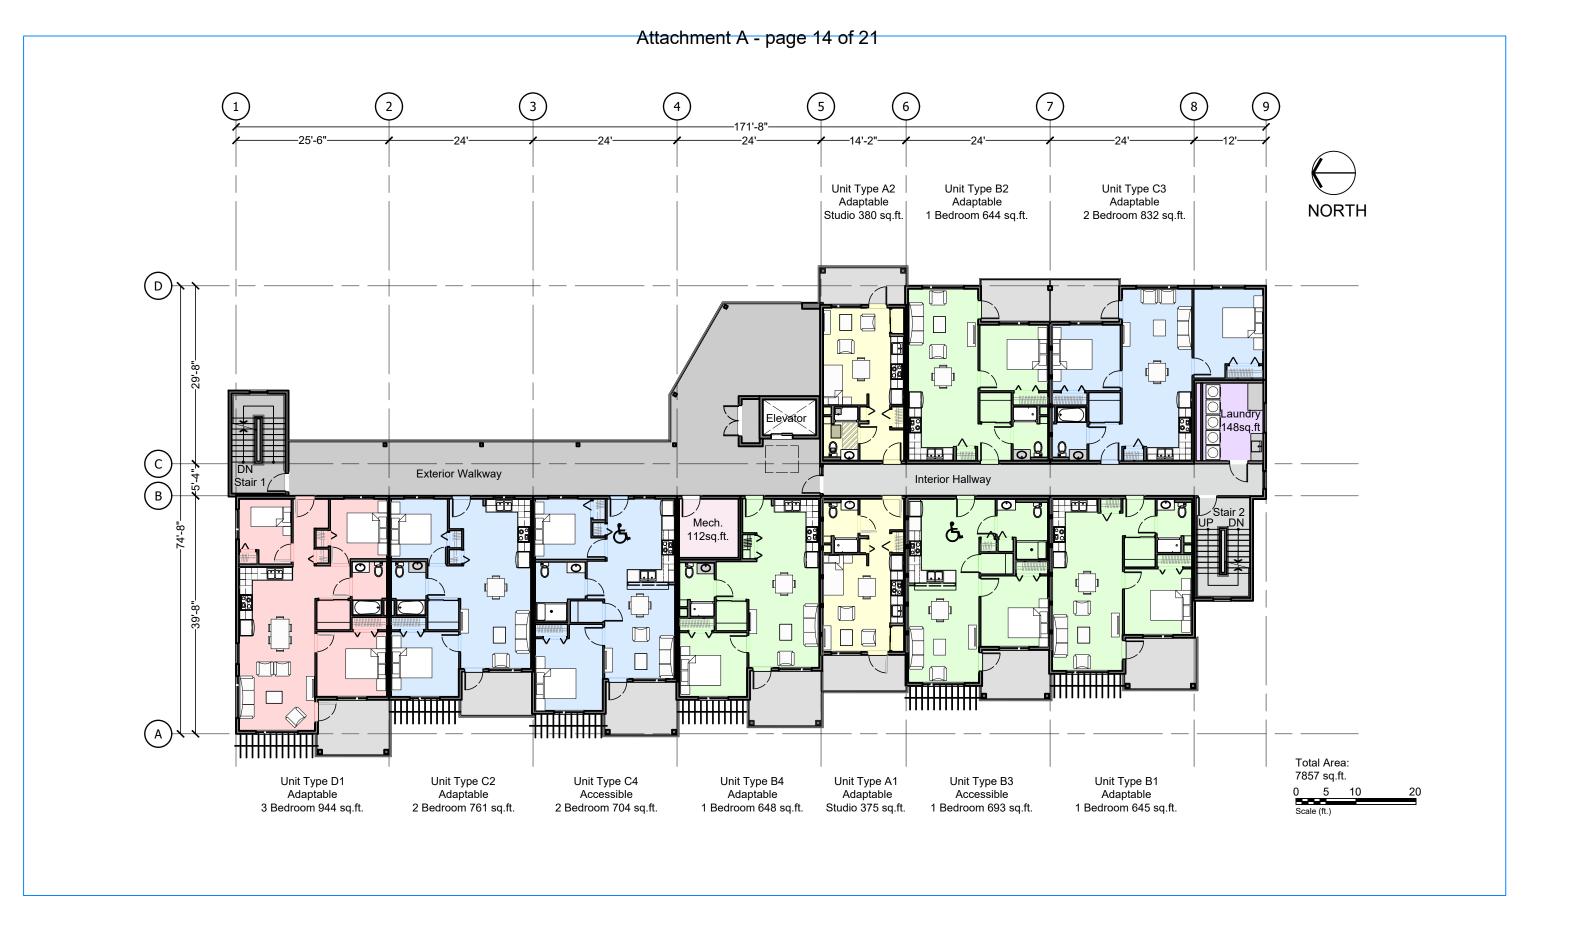

### **Fourth Floor Plan**

**Roof Plan** 

Date: October 19, 2023 Scale: N.T.S. Shaw Road Affordable Housing Project Phase 2 Development Plan

**Exterior Finishes** 

Roofing: Laminated Asphalt Shingles Colour - Weathered Wood