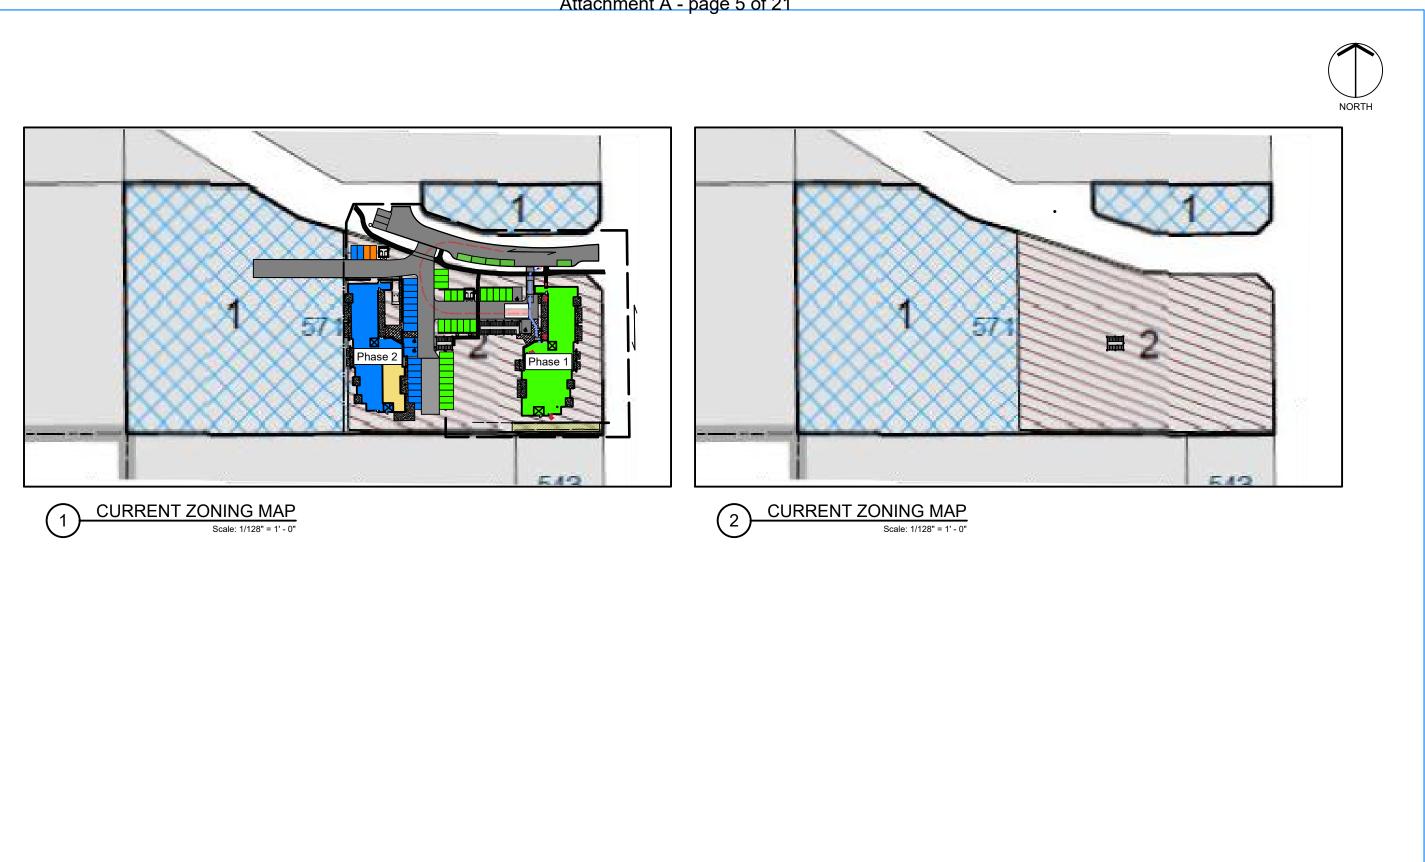

- 1.1 Site Survey
- 1.2 Site Aerial
- 1.3 Site Concept Plan
- 1.4 Zoning Map
- 1.5 Building Statistics Site Coverage
- 2.1 Unit Plans
- 2.2 Unit Plans
- 2.3 Unit Plans
- 2.4 Unit Plans
- 2.5 Unit Plans
- 3.1 Ground Floor Plan
- 3.2 Second Floor Plan
- 3.3 Third Floor Plan
- 3.4 Fourth Floor Plan
- 3.5 Roof Plan
- 4.1 Exterior Finishes
- 4.2 Elevations
- 4.3 Elevations
- 4.4 Design Images
- 4.5 Design Images





October 19, 2023







### Site Survey







Site Aerial

1.2





Mobius<br/>ARCHITECTUREDate: November 6, 2023<br/>Scale: 1/32" = 1'-0"

**Shaw Road Affordable Housing Project** Phase 2 Development Plan

### Site Concept Plan







Zoning Map







#### Building Satistics Site Coverage



| UNIT B3 64.4   UNIT B5 70.6   UNIT C1 81.1   UNIT C3 96.8   UNIT D1 87.7   COMMON 130.4   LAUNDRY 13.4   MULTI-PURPOSE 90.3   OFFICE/BOARD RM 52.5   MECHANICAL 46.8   WALKWAY/ DECKS 267.0   GROUND FLOOR AREA (Excluding decks/ walkways) : 793.9 552   SECOND FLOOR UNIT A1 34.9   UNIT B1 59.9 0111   UNIT B2 59.8 UNIT B3 64.4   UNIT B4 60.2 02.7 0.7   UNIT C2 70.7 0.1 1.3.4   UNIT C3 77.2 0.1 0.1   UNIT C4 75.2 0.1 1.0.4                                                                                | FLOOR LEVEL  | TYPE                         | FLOOR AREA (m  |
|-------------------------------------------------------------------------------------------------------------------------------------------------------------------------