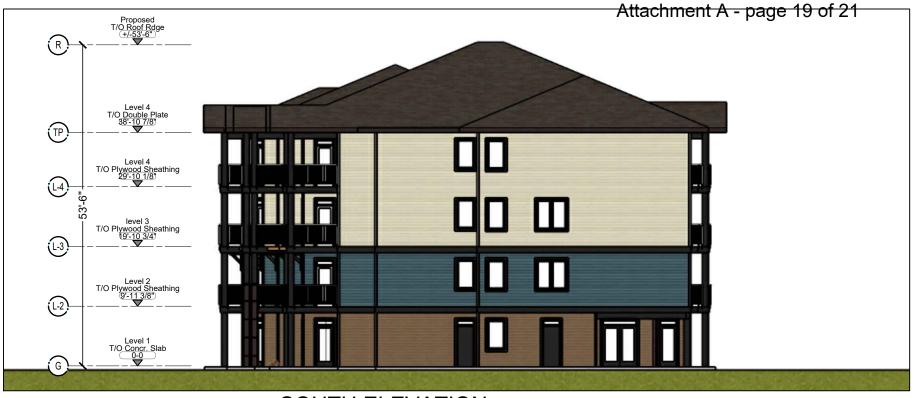

Siding 1: Fibre cement board lap Colour - Rustic Aspen Ridge

NORTH ELEVATION

EAST ELEVATION

#### **Elevations**

SOUTH ELEVATION

WEST ELEVATION

Date: October 19, 2023 Scale: 1/16" = 1'-0"

Shaw Road Affordable Housing Project Phase 2 Development Plan