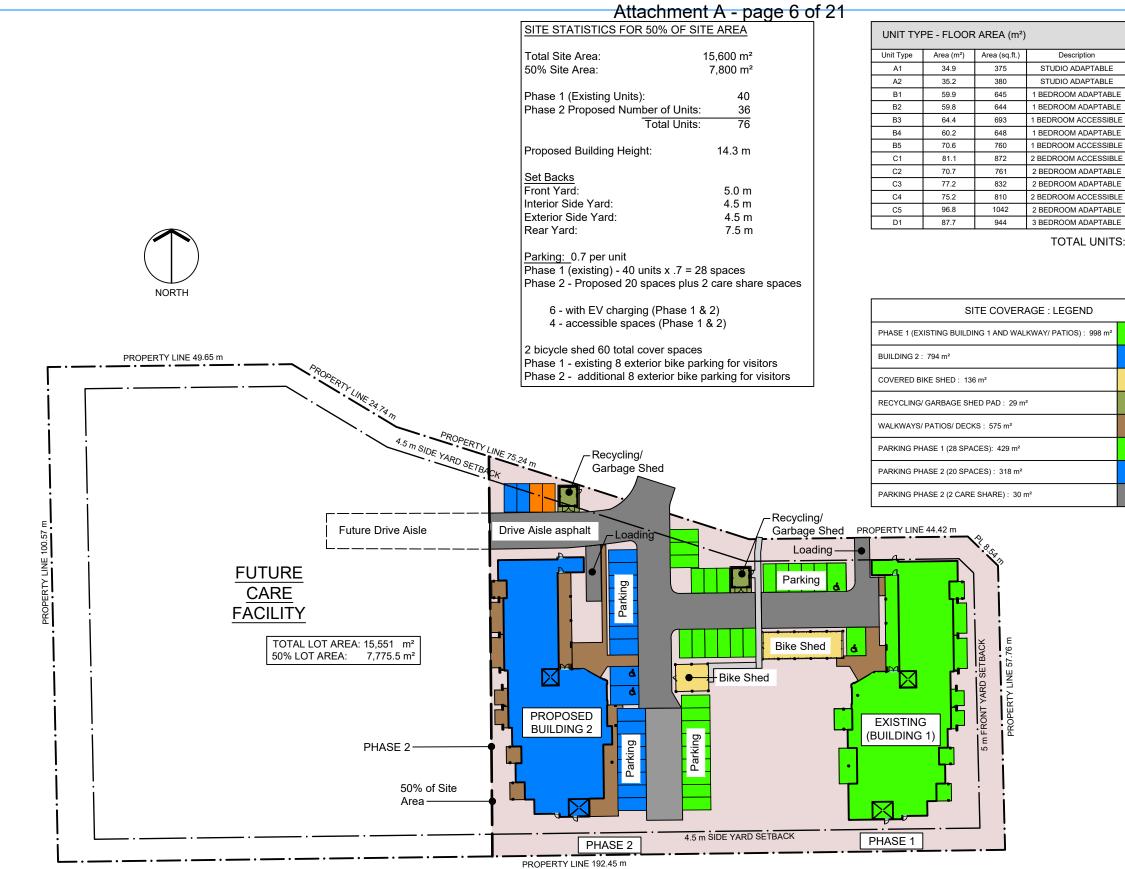

#### Building Satistics Site Coverage

| UNIT B3 64.4   UNIT B5 70.6   UNIT C1 81.1   UNIT C3 96.8   UNIT D1 87.7   COMMON 130.4   LAUNDRY 13.4   MULTI-PURPOSE 90.3   OFFICE/BOARD RM 52.5   MECHANICAL 46.8   WALKWAY/ DECKS 267.0   GROUND FLOOR AREA (Excluding decks/ walkways) : 793.9 552   SECOND FLOOR UNIT A1 34.9   UNIT B1 59.9 0111   UNIT B2 59.8 UNIT B3 64.4   UNIT B4 60.2 02.7 0.7   UNIT C2 70.7 0.1 1.3.4   UNIT C3 77.2 0.1 0.1   UNIT C4 75.2 0.1 1.0.4                                                                                | FLOOR LEVEL  | TYPE                         | FLOOR AREA (m  |
|-------------------------------------------------------------------------------------------------------------------------------------------------------------------------------------------------------------------------------------------------------------------------------------------------------------------------------------------------------------------------------------------------------------------------------------------------------------------------------------------------------------------------------------------------------------------------------------------------------------------------|--------------|------------------------------|----------------|
| UNIT B5 70.6   UNIT C1 81.1   UNIT C1 81.1   UNIT C1 81.1   UNIT C1 87.7   COMMON 130.4   LAUNDRY 13.4   MULT-PURPOSE 90.3   OFFICE/BOARD RM 52.5   MECHANICAL 46.8   WALKWAY/DECKS 267.0   GROUND FLOOR AREA (Excluding decks/ walkways) : 783.9 55   SECOND FLOOR UNIT A1 34.9   UNIT B2 55.8 0.0   UNIT B3 64.4 0.01   UNIT C3 77.2 0.01   UNIT C4 75.2 0.01   UNIT C3 77.2 0.01   UNIT C4 75.2 0.01   UNIT C3 77.2 0.01   UNIT C4 75.2 0.01   UNIT C4 75.2 0.01   UNIT C4 75.2 0.01   UNIT C4 75.2 0.01   UNIT B1 59.9 0.01   UNIT C4                                                                               | GROUND FLOOR | UNIT B1                      | 59.9           |
| UNIT C1 81.1   UNIT C1 81.1   UNIT C5 96.8   UNIT D1 87.7   COMMON 130.4   LAUNDRY 13.4   MULTI-PURPOSE 90.3   OFFICE BOARD RM 52.5   MECHANICAL 46.8   WALKWAY/ DECKS 267.0   GROUND FLOOR AREA (Excluding decks/ walkways) 793.9   SECOND FLOOR UNIT A1 34.9   UNIT B2 59.8   UNIT B3 64.4   UNIT B4 60.2   UNIT C2 70.7   UNIT C3 77.2   UNIT C4 75.2   UNIT C4 75.9   THIRD FLOOR AREA (Excluding decks/ walkways) : 72.9   THIRD FLOOR AREA (Excluding decks/ walkways) : 72.9   UNIT B1 59.9   UNIT B2 59.8   UNIT B4 60.2             |              | UNIT B3                      | 64.4           |
| UNIT C5 96.8   UNIT D1 87.7   COMMON 130.4   LAUNDRY 13.4   MULTI-PURPOSE 90.3   OFFICE/ BOARD RM 52.5   MECHANICAL 46.8   WALKWAY/ DECKS 267.0   GROUND FLOOR AREA (Excluding decks/ walkways) : 783.9 5   SECOND FLOOR UNIT A1 34.9   UNIT B1 59.9 10.11   UNIT B2 59.8 10.11   UNIT B1 60.2 10.11   UNIT B2 59.8 10.11   UNIT B1 60.2 10.11   UNIT C2 70.7 10.11   UNIT B2 59.8 10.11   UNIT C3 77.2 10.11   UNIT C4 75.2 10.14   UNIT C3 77.7 13.4   MECHANICAL 10.4 20.93   THIRD FLOOR UNIT A1 34.9   UNIT A2 35.2 10.11   UNIT B3 64.4 10.4   UNIT B4 <td></td> <td>UNIT B5</td> <td>70.6</td>                   |              | UNIT B5                      | 70.6           |
| UNIT D1 87.7   COMMON 130.4   LAUNDRY 13.4   MULT-PURPOSE 90.3   OFFICE/BOARD RM 52.5   MECHANICAL 46.8   WALKWAY/ DECKS 267.0   GROUND FLOOR AREA (Excluding decks/ walkways) : 793.9   SECOND FLOOR UNIT A1 34.9   UNIT B2 59.8 10017   UNIT B1 59.9 10017   UNIT B2 59.8 10017   UNIT B2 59.8 10017   UNIT B3 64.4 10017   UNIT C2 70.7 10017   UNIT C3 77.2 10017   UNIT C4 75.2 10017   UNIT C4 75.2 10.8   UNIT C4 75.2 10.8   UNIT C4 75.2 10.8   UNIT B1 59.9 10.4   UNIT B2 59.8 10.4   UNIT B2 59.8 10.1   UNIT B1 59.9 10.1   UNIT B2 <t< td=""><td></td><td>UNIT C1</td><td>81.1</td></t<>                  |              | UNIT C1                      | 81.1           |
| COMMON 130.4   LAUNDRY 13.4   MULTI-PURPOSE 90.3   OFFICE/BOARD RM 52.5   MECHANICAL 46.8   WALKWAY/ DECKS 267.0   GROUND FLOOR AREA (Excluding decks/walkways) : 793.9   SECOND FLOOR UNIT A1 34.9   UNIT B1 59.9   UNIT B2 59.8   UNIT B4 60.2   UNIT B4 60.2   UNIT B4 60.2   UNIT C2 70.7   UNIT C3 77.2   UNIT C4 75.2   UNIT A1 34.9   VALKWAY/ DECKS 210.8   SECOND FLOOR AREA (Excluding decks/ walkways): 729.9   THIRD FLOOR UNIT A1 34.9   UNIT B2 59.8 UNIT B3   UNIT B4 60.2 UNIT C3   UNIT B4 60.2                             |              | UNIT C5                      | 96.8           |
| LAUNDRY 13.4   MULTI-PURPOSE 90.3   OFFICE/ BOARD RM 52.5   MECHANICAL 46.8   WALKWAY/ DECKS 267.0   GROUND FLOOR AREA (Excluding decks/ walkways) 7 73.9   SECOND FLOOR UNIT A1 34.9   UNIT A2 35.2   UNIT B1 59.9   UNIT B2 59.8   UNIT B2 59.8   UNIT C2 70.7   UNIT C3 77.2   UNIT C4 75.2   UNIT D1 87.7   LAUNDRY 13.4   MECHANICAL 10.4   COMMON 80.9   WALKWAY/ DECKS 210.8   SECOND FLOOR AREA (Excluding decks/ walkways): 729.9   THIRD FLOOR UNIT A1 34.9                                          |              | UNIT D1                      | 87.7           |
| MULTI-PURPOSE 90.3   OFFICE/ BOARD RM 52.5   MECHANICAL 46.8   WALKWAY/ DECKS 267.0   GROUND FLOOR AREA (Excluding decks/ walkways) : 793.9 352   SECOND FLOOR UNIT A1 34.9   UNIT A2 35.2   UNIT B3 64.4   UNIT B4 60.2   UNIT C2 70.7   UNIT C4 75.2   UNIT A1 34.9   WALKWAY/ DECKS 210.8   SECOND FLOOR AREA (Excluding decks/ walkways) : 729.9   THIRD FLOOR UNIT A1 34.9   UNIT B1 59.9   UNIT C2 70.7   UNIT C4 75.2   UNIT C4 75.2   UNIT C4                            |              |                              |                |
| OFFICE/ BOARD RM 52.5   MECHANICAL 46.8   WALKWAY/ DECKS 267.0   GROUND FLOOR AREA (Excluding decks/ walkways) : 739.9 3   SECOND FLOOR UNIT A1 34.9   UNIT A2 35.2   UNIT B1 59.9   UNIT B2 59.8   UNIT B2 59.8   UNIT B3 64.4   UNIT C2 70.7   UNIT C3 77.2   UNIT C4 75.2   UNIT C3 77.7   UNIT C4 75.2   UNIT C3 77.7   UNIT C4 75.2   UNIT D1 87.7   LAUNDRY 13.4   MECHANICAL 10.4   COMMON 80.9   WALKWAY/ DECKS 210.8   SECOND FLOOR AREA (Excluding decks/ walkways) : 729.9   THIRD FLOOR UNIT A2 35.2   UNIT B1 59.9   UNIT B2 59.8   UNIT C2 70.7   UNIT C3 77.2   UNIT C4                                  |              |                              |                |
| MECHANICAL 46.8   WALKWAY/ DECKS 267.0   GROUND FLOOR UNIT A1 34.9   SECOND FLOOR UNIT A1 34.9   UNIT B2 59.9 0.0   UNIT B4 60.2 0.0   UNIT B3 64.4 0.0   UNIT B4 60.2 0.0   UNIT C2 70.7 0.0   UNIT C3 77.2 0.0   UNIT C4 75.2 0.0   UNIT D1 86.4 0.0   UNIT D2 59.8 0.0   UNIT B2 59.8 0.0   UNIT B4 60.2 0.0   UNIT C2 70.7 0.0   UNIT C4 75.2                                                                                                                                  |              |                              |                |
| WALKWAY/ DECKS 267.0   GROUND FLOOR AREA (Excluding decks/wavas): 793.9   SECOND FLOOR UNIT A1 34.9   UNIT A2 35.2   UNIT B1 59.9   UNIT B2 59.8   UNIT B3 64.4   UNIT B3 64.4   UNIT C3 77.2   UNIT C4 75.2   UNIT A1 34.9   WALKWAY/ DECKS 210.8   SECOND FLOOR UNIT A1 34.9   UNIT A2 35.2   UNIT B1 59.9   UNIT B2 59.8   UNIT B3 64.4   UNIT C3 77.2   <                                                                                      |              |                              |                |
| GROUND FLOOR AREA (Excluding decks/ walkways) : 793.9   SECOND FLOOR UNIT A1 34.9   UNIT A2 35.2   UNIT B1 59.9   UNIT B2 59.8   UNIT B3 64.4   UNIT C2 70.7   UNIT C3 77.2   UNIT C4 75.2   UNIT A1 34.9   WALKWAY/ DECKS 210.8   SECOND FLOOR AREA (Excluding decks/ walkways) : 729.9   THIRD FLOOR UNIT A1 34.9   UNIT B3 64.4   UNIT C2 70.7   UNIT C4 75.2   UNIT C4 75.2   UNIT C4 75.2                                                     |              |                              |                |
| SECOND FLOOR UNIT A1 34.9   UNIT A2 35.2   UNIT B1 59.9   UNIT B2 59.8   UNIT B3 64.4   UNIT C2 70.7   UNIT C2 70.7   UNIT C3 77.2   UNIT C4 75.2   UNIT B1 50.9   WALKWAY/ DECKS 201.8   SECOND FLOOR AREA (Excluding decks/ walkways): 729.9   THIRD FLOOR UNIT A1 34.9   UNIT B2 59.8   UNIT B4 60.2   UNIT C3 77.2   UNIT C4 75.2   UNIT C3 77.2   UNIT C4 75.2   UN                                                                                          |              |                              |                |
| UNIT A2 35.2   UNIT B1 59.9   UNIT B2 59.8   UNIT B3 64.4   UNIT C2 70.7   UNIT C3 77.2   UNIT C4 75.2   UNIT C4 75.2   UNIT C4 77.2   UNIT C4 75.2   UNIT C4 75.2   UNIT D1 87.7   LAUNDRY 13.4   MECHANICAL 10.4   COMMON 80.9   WALKWAY/ DECKS 210.8   SECOND FLOOR AREA (Excluding decks/ walkways): 729.9   THIRD FLOOR UNIT A1 34.9   UNIT B1 59.9 0.011   UNIT B2 59.8 0.011   UNIT B3 64.4 0.011   UNIT C2 70.7 0.011   UNIT C3 77.2 0.011   UNIT B4 60.2 0.011   UNIT C4 75.2 0.011   UNIT C3 77.2 0.011   UNIT C4 75.2                                                                                        | GROUND FLOOF | R AREA (Excluding decks/ wal | kways):793.9   |
| UNIT B1 59.9   UNIT B2 59.8   UNIT B3 64.4   UNIT B4 60.2   UNIT C2 70.7   UNIT C3 77.2   UNIT C4 75.2   UNIT D1 87.7   LAUNDRY 13.4   MECHANICAL 10.4   COMMON 80.9   WALKWAY/ DECKS 210.8   SECOND FLOOR AREA (Excluding decks/ walkways) : 729.9   THIRD FLOOR UNIT A1   UNIT B1 59.9   UNIT B2 59.8   UNIT B3 64.4   UNIT C2 70.7   UNIT B3 64.4   UNIT C3 77.2   UNIT C4 75.2   UNIT C3 77.2   UNIT C4 75.2   UN                                                                                          | SECOND FLOOR | UNIT A1                      | 34.9           |
| UNIT B2 59.8   UNIT B3 64.4   UNIT B4 60.2   UNIT C2 70.7   UNIT C3 77.2   UNIT C4 75.2   UNIT C4 76.2   UNIT C4 76.2   UNIT C4 76.2   UNIT C4 76.2   UNIT C4 10.4   COMMON 80.9   WALKWAY/ DECKS 210.8   SECOND FLOOR AREA (Excluding decks/ walkways) : 729.9   THIRD FLOOR UNIT A1   UNIT B2 59.8   UNIT C2 70.7   UNIT C3 77.2   UNIT C4 75.2   UNIT                                                                                           |              | UNIT A2                      | 35.2           |
| UNIT B3 64.4   UNIT B4 60.2   UNIT C2 70.7   UNIT C3 77.2   UNIT C4 75.2   UNIT D1 87.7   LAUNDRY 13.4   MECHANICAL 10.4   COMMON 80.9   WALKWAY/ DECKS 210.8   SECOND FLOOR AREA (Excluding decks/ walkways) : 729.9   THIRD FLOOR UNIT A1   UNIT B2 59.8   UNIT B3 64.4   UNIT B4 60.2   UNIT B1 59.9   UNIT B2 59.8   UNIT B3 64.4   UNIT B4 60.2   UNIT B1 59.9   UNIT C2 70.7   UNIT C3 77.2   UNIT C4 75.2   UNIT A1 34.9   OCOMON 80.9   WAL                                                                                          |              | UNIT B1                      | 59.9           |
| UNIT B4 60.2   UNIT C2 70.7   UNIT C3 77.2   UNIT C4 75.2   UNIT D1 87.7   LAUNDRY 13.4   MECHANICAL 10.4   COMMON 80.9   WALKWAY/ DECKS 210.8   SECOND FLOOR AREA (Excluding decks/ walkways): 729.9   THIRD FLOOR UNIT A1 34.9   UNIT B1 59.9   UNIT B2 59.8   UNIT B4 60.2   UNIT C2 70.7   UNIT C3 77.2   UNIT C4 75.2   UNIT C3 77.2   UNIT C4 75.2   UNIT A1 34.9   UNIT A2 35.2<                                                                                          |              | UNIT B2                      | 59.8           |
| UNIT C2 70.7   UNIT C3 77.2   UNIT C4 75.2   UNIT D1 87.7   LAUNDRY 13.4   MECHANICAL 10.4   COMMON 80.9   WALKWAY/ DECKS 210.8   SECOND FLOOR AREA (Excluding decks/ walkways): 729.9   THIRD FLOOR UNIT A1 34.9   UNIT A2 35.2   UNIT B1 59.9   UNIT B2 59.8   UNIT B3 64.4   UNIT C2 70.7   UNIT C3 77.2   UNIT C4 75.2   UNIT C3 77.2   UNIT C4 75.2   UNIT C4 75.9   FOURTH FLOOR                                                                                           |              | UNIT B3                      | 64.4           |
| UNIT C3 77.2   UNIT C4 75.2   UNIT D1 87.7   LAUNDRY 13.4   MECHANICAL 10.4   COMMON 80.9   WALKWAY/ DECKS 210.8   SECOND FLOOR AREA (Excluding decks/ walkways): 729.9   THIRD FLOOR UNIT A1 34.9   UNIT A2 35.2   UNIT B1 59.9   UNIT B2 59.8   UNIT B3 64.4   UNIT B4 60.2   UNIT C2 70.7   UNIT C3 77.2   UNIT C4 75.2   UNIT C4 75.2   UNIT D1 87.7   LAUNDRY 13.4   MECHANICAL 10.4   COMMON 80.9   WALKWAY/ DECKS 201.5   THIRD FLOOR UNIT A1 34.9   OUNIT A2 35.2   UNIT B1 59.9   UNIT B2 59.8   UNIT B3 64.4   UNIT B4 60.2                                                                                   |              |                              |                |
| UNIT C4 75.2   UNIT D1 87.7   LAUNDRY 13.4   MECHANICAL 10.4   COMMON 80.9   WALKWAY/ DECKS 210.8   SECOND FLOOR AREA (Excluding decks/ walkways) : 729.9   THIRD FLOOR UNIT A1 34.9   UNIT A2 35.2   UNIT B1 59.9   UNIT B2 59.8   UNIT B3 64.4   UNIT B4 60.2   UNIT C2 70.7   UNIT C3 77.2   UNIT C4 75.2   UNIT D1 87.7   LAUNDRY 13.4   MECHANICAL 10.4   COMMON 80.9   WALKWAY/ DECKS 201.5   THIRD FLOOR AREA (Excluding decks/ walkways): 729.9   FOURTH FLOOR UNIT A1 34.9   UNIT A2 35.2   UNIT B1 59.9   UNIT A2 35.2   UNIT B1 59.9   UNIT B2 59.8   UNIT B4 60.2 <td rowspan="7"></td> <td></td> <td></td> |              |                              |                |
| UNIT D1 87.7   LAUNDRY 13.4   MECHANICAL 10.4   COMMON 80.9   WALKWAY/ DECKS 210.8   SECOND FLOOR AREA (Excluding decks/ walkways) : 729.9   THIRD FLOOR UNIT A1 34.9   UNIT A2 35.2   UNIT B1 59.9   UNIT B2 59.8   UNIT B3 64.4   UNIT C2 70.7   UNIT C3 77.2   UNIT C4 75.2   UNIT D1 87.7   LAUNDRY 13.4   MECHANICAL 10.4   COMMON 80.9   WALKWAY/ DECKS 201.5   THIRD FLOOR UNIT A1 34.9   UNIT A2 35.2   UNIT B1 59.9   UNIT B2 59.8   UNIT B3 64.4                                                                                   |              |                              |                |
| LAUNDRY 13.4   MECHANICAL 10.4   COMMON 80.9   WALKWAY/ DECKS 210.8   SECOND FLOOR AREA (Excluding decks/ walkways) : 729.9   THIRD FLOOR UNIT A1 34.9   UNIT A2 35.2 UNIT B1   UNIT B2 59.8 UNIT B2   UNIT B3 64.4 UNIT C2   UNIT C2 70.7 UNIT C3   UNIT C3 77.2 UNIT C4   UNIT C4 75.2 UNIT D1   UNIT C4 75.2 UNIT A1   UNIT A1 34.9 UNIT A2   UNIT A2 35.2 UNIT B4   UNIT B1 59.9 UNIT B1   UNIT B2 59.8 UNIT B4                                                           |              |                              |                |
| MECHANICAL 10.4   COMMON 80.9   WALKWAY/ DECKS 210.8   SECOND FLOOR AREA (Excluding decks/ walkways) : 729.9   THIRD FLOOR UNIT A1 34.9   UNIT A2 35.2   UNIT B1 59.9   UNIT B2 59.8   UNIT B3 64.4   UNIT C2 70.7   UNIT C3 77.2   UNIT C4 75.2   UNIT C4 75.2   UNIT C4 75.2   UNIT C4 75.2   UNIT D1 87.7   LAUNDRY 13.4   MECHANICAL 10.4   COMMON 80.9   WALKWAY/ DECKS 201.5   THIRD FLOOR UNIT A1 34.9   FOURTH FLOOR UNIT A1 34.9   UNIT B1 59.9 10.1   UNIT B2 59.8 10.1   UNIT B3 64.4 10.1   UNIT B1 59.9 10.1   UNIT B2 59.8 10.1                                                                           |              |                              |                |
| COMMON 80.9   WALKWAY/ DECKS 210.8   SECOND FLOOR AREA (Excluding decks/ walkways) : 729.9   THIRD FLOOR UNIT A1 34.9   UNIT A2 35.2   UNIT B1 59.9   UNIT B2 59.8   UNIT B3 64.4   UNIT C2 70.7   UNIT C3 77.2   UNIT C4 75.2   UNIT D1 87.7   LAUNDRY 13.4   MECHANICAL 10.4   COMMON 80.9   WALKWAY/ DECKS 201.5   THIRD FLOOR UNIT A1 34.9   WALKWAY/ DECKS 201.5   THIRD FLOOR UNIT A1 34.9   UNIT A2 35.2   UNIT B1 59.9   UNIT B2 59.8   UNIT B3 64.4   UNIT B4 60.2   UNIT B1 59.9   UNIT B2 59.8   UNIT B3 64.4   UNIT B4 60.2   UNIT B4 <                                                                     |              |                              |                |
| WALKWAY/ DECKS 210.8   SECOND FLOOR AREA (Excluding decks/ walkways) : 729.9   THIRD FLOOR UNIT A1 34.9   UNIT A2 35.2   UNIT B1 59.9   UNIT B2 59.8   UNIT B4 60.2   UNIT C2 70.7   UNIT C3 77.2   UNIT C4 75.2   UNIT C4 75.2   UNIT C4 75.2   UNIT C4 75.2   UNIT D1 87.7   LAUNDRY 13.4   MECHANICAL 10.4   COMMON 80.9   WALKWAY/ DECKS 201.5   THIRD FLOOR UNIT A1 34.9   OUNIT A2 35.2   UNIT B1 59.9   UNIT B2 59.8   UNIT B3 64.4   UNIT B4 60.2   UNIT C2 70.7                                                                                    |              |                              |                |
| SECOND FLOOR AREA (Excluding decks/ walkways) : 729.9   THIRD FLOOR UNIT A1 34.9   UNIT A2 35.2   UNIT B1 59.9   UNIT B2 59.8   UNIT B3 64.4   UNIT C2 70.7   UNIT C3 77.2   UNIT C4 75.2   UNIT C4 75.2   UNIT C4 75.2   UNIT D1 87.7   LAUNDRY 13.4   MECHANICAL 10.4   COMMON 80.9   WALKWAY/ DECKS 201.5   THIRD FLOOR UNIT A1 34.9   UNIT A2 35.2   UNIT B1 59.9   UNIT A2 35.2   UNIT B1 59.9   UNIT B2 59.8   UNIT B3 64.4   UNIT B4 60.2   UNIT B4 60.2   UNIT B4 60.2   UNIT B4 60.2   UNIT C4 75.2   UNIT C4 75.2   UNIT C4                                                                                   |              |                              |                |
| THIRD FLOOR UNIT A1 34.9   UNIT A2 35.2   UNIT B1 59.9   UNIT B2 59.8   UNIT B3 64.4   UNIT C2 70.7   UNIT C3 77.2   UNIT C4 75.2   UNIT D1 87.7   LAUNDRY 13.4   MECHANICAL 10.4   COMMON 80.9   WALKWAY/ DECKS 201.5   THIRD FLOOR UNIT A1 34.9   FOURTH FLOOR UNIT A1 34.9   UNIT B1 59.9 10.15   FOURTH FLOOR UNIT A1 34.9   UNIT B2 59.8 10.11   UNIT B3 64.4 10.11   UNIT B4 60.2 10.11   UNIT B3 64.4 10.11   UNIT B4 60.2 10.11   UNIT B3 64.4 10.11   UNIT B4 60.2 10.11   UNIT C2 70.7 10.11 87.7   UNIT C3                                                                                                   |              |                              |                |
| UNIT A2 35.2   UNIT B1 59.9   UNIT B2 59.8   UNIT B3 64.4   UNIT B4 60.2   UNIT C2 70.7   UNIT C3 77.2   UNIT C4 75.2   UNIT D1 87.7   LAUNDRY 13.4   MECHANICAL 10.4   COMMON 80.9   WALKWAY/ DECKS 201.5   THIRD FLOOR AREA (Excluding decks/ walkways): 729.9   FOURTH FLOOR UNIT A1 34.9   UNIT B1 59.9   UNIT B2 59.8   UNIT B3 64.4   UNIT B4 60.2   UNIT B1 59.9   UNIT B2 59.8   UNIT B4 60.2   UNIT C2 70.7   UNIT C3 77.2   UNIT C4 75.2   UNIT C4 75.2<                                                                                          |              | AREA (Excluding decks/ wall  | (ways) : 729.9 |
| UNIT B1 59.9   UNIT B2 59.8   UNIT B3 64.4   UNIT B4 60.2   UNIT C2 70.7   UNIT C3 77.2   UNIT C4 75.2   UNIT D1 87.7   LAUNDRY 13.4   MECHANICAL 10.4   COMMON 80.9   WALKWAY/ DECKS 201.5   THIRD FLOOR AREA (Excluding decks/ walkways): 729.9   FOURTH FLOOR UNIT A1 34.9   UNIT A2 35.2   UNIT B1 59.9   UNIT B2 59.8   UNIT B3 64.4   UNIT B4 60.2   UNIT B4 60.2   UNIT C2 70.7   UNIT C3 77.2   UNIT C4 75.2   UNIT C4 75.2<                                                                                          | THIRD FLOOR  |                              |                |
| UNIT B2 59.8   UNIT B3 64.4   UNIT B4 60.2   UNIT C2 70.7   UNIT C3 77.2   UNIT C4 75.2   UNIT D1 87.7   LAUNDRY 13.4   MECHANICAL 10.4   COMMON 80.9   WALKWAY/ DECKS 201.5   THIRD FLOOR AREA (Excluding decks/ walkways): 729.9   FOURTH FLOOR UNIT A1 34.9   UNIT B1 59.9   UNIT B2 59.8   UNIT B3 64.4   UNIT B4 60.2   UNIT B3 64.4   UNIT B4 60.2   UNIT C2 70.7   UNIT C3 77.2   UNIT C4 75.2   UNIT C4 75.2<                                                                                          |              |                              |                |
| UNIT B3 64.4   UNIT B4 60.2   UNIT C2 70.7   UNIT C3 77.2   UNIT C4 75.2   UNIT D1 87.7   LAUNDRY 13.4   MECHANICAL 10.4   COMMON 80.9   WALKWAY/ DECKS 201.5   THIRD FLOOR AREA (Excluding decks/ walkways): 729.9   FOURTH FLOOR UNIT A1 34.9   UNIT B1 59.9   UNIT B2 59.8   UNIT B3 64.4   UNIT B4 60.2   UNIT B2 59.8   UNIT B3 64.4   UNIT B4 60.2   UNIT C2 70.7   UNIT C3 77.2   UNIT C4 75.2   UNIT C4 75.2<                                                                                          |              |                              |                |
| UNIT B4 60.2   UNIT C2 70.7   UNIT C3 77.2   UNIT C4 75.2   UNIT D1 87.7   LAUNDRY 13.4   MECHANICAL 10.4   COMMON 80.9   WALKWAY/ DECKS 201.5   THIRD FLOOR AREA (Excluding decks/ walkways): 729.9   FOURTH FLOOR UNIT A1 34.9   UNIT A2 35.2   UNIT B1 59.9   UNIT B2 59.8   UNIT B3 64.4   UNIT B4 60.2   UNIT C2 70.7   UNIT C3 77.2   UNIT C4 75.2   UNIT C4 75.2<                                                                                          |              |                              |                |
| UNIT C2 70.7   UNIT C3 77.2   UNIT C4 75.2   UNIT D1 87.7   LAUNDRY 13.4   MECHANICAL 10.4   COMMON 80.9   WALKWAY/ DECKS 201.5   THIRD FLOOR AREA (Excluding decks/ walkways): 729.9   FOURTH FLOOR UNIT A1 34.9   UNIT A2 35.2   UNIT B1 59.9   UNIT B2 59.8   UNIT B3 64.4   UNIT B4 60.2   UNIT C2 70.7   UNIT C3 77.2   UNIT C4 75.2   UNIT C4 75.2<                                                                                          |              |                              |                |
| UNIT C3 77.2   UNIT C4 75.2   UNIT D1 87.7   LAUNDRY 13.4   MECHANICAL 10.4   COMMON 80.9   WALKWAY/ DECKS 201.5   THIRD FLOOR AREA (Excluding decks/ walkways): 729.9   FOURTH FLOOR UNIT A1 34.9   UNIT A2 35.2   UNIT B1 59.9   UNIT B2 59.8   UNIT B3 64.4   UNIT B4 60.2   UNIT C2 70.7   UNIT C3 77.2   UNIT C4 75.2   UNIT C4 75.2<                                                                                          |              |                              |                |
| UNIT C4 75.2   UNIT D1 87.7   LAUNDRY 13.4   MECHANICAL 10.4   COMMON 80.9   WALKWAY/ DECKS 201.5   THIRD FLOOR AREA (Excluding decks/ walkways): 729.9   FOURTH FLOOR UNIT A1 34.9   UNIT A2 35.2   UNIT B1 59.9   UNIT B2 59.8   UNIT B3 64.4   UNIT C2 70.7   UNIT C3 77.2   UNIT C4 75.2   UNIT D1 87.7   MECHANICAL 23.8   COMMON 80.9   WALKWAY/ DECKS                                                                                       |              |                              |                |
| UNIT D1 87.7   LAUNDRY 13.4   MECHANICAL 10.4   COMMON 80.9   WALKWAY/ DECKS 201.5   THIRD FLOOR AREA (Excluding decks/ walkways): 729.9   FOURTH FLOOR UNIT A1 34.9   UNIT A2 35.2   UNIT B1 59.9   UNIT B2 59.8   UNIT B3 64.4   UNIT C2 70.7   UNIT C3 77.2   UNIT C4 75.2   UNIT C4 75.2   UNIT D1 87.7   MECHANICAL 23.8   COMMON 80.9   WALKWAY/ DECKS 201.5   FOURTH FLOOR AREA (Excluding decks/ walkways) : 729.9 707AL FLOOR AREA                                                                                                                                                                             |              |                              |                |
| LAUNDRY 13.4   MECHANICAL 10.4   COMMON 80.9   WALKWAY/ DECKS 201.5   THIRD FLOOR AREA (Excluding decks/ walkways): 729.9   FOURTH FLOOR UNIT A1 34.9   UNIT A2 35.2 UNIT B1 59.9   UNIT B1 59.9 UNIT B2 59.8   UNIT B2 59.8 UNIT C2 70.7   UNIT C2 70.7 UNIT C3 77.2   UNIT C4 75.2 UNIT C4 75.2   UNIT D1 87.7 MECHANICAL 23.8   COMMON 80.9 WALKWAY/ DECKS 201.5   FOURTH FLOOR AREA (Excluding decks/ walkways) : 729.9 TOTAL FLOOR AREA 2983.6                                                                                                                                                                     |              |                              |                |
| MECHANICAL 10.4   COMMON 80.9   WALKWAY/ DECKS 201.5   THIRD FLOOR AREA (Excluding decks/ walkways): 729.9   FOURTH FLOOR UNIT A1 34.9   UNIT A2 35.2   UNIT B1 59.9   UNIT B2 59.8   UNIT B3 64.4   UNIT C2 70.7   UNIT C3 77.2   UNIT C4 75.2   UNIT D1 87.7   MECHANICAL 23.8   COMMON 80.9   WALKWAY/ DECKS 201.5   FOURTH FLOOR AREA (Excluding decks/ walkways) : 729.9                                                                                                                                                                                                                                           |              |                              |                |
| COMMON 80.9   WALKWAY/ DECKS 201.5   THIRD FLOOR AREA (Excluding decks/ walkways): 729.9   FOURTH FLOOR UNIT A1 34.9   UNIT A2 35.2   UNIT B1 59.9   UNIT B2 59.8   UNIT B3 64.4   UNIT C2 70.7   UNIT C3 77.2   UNIT C4 75.2   UNIT D1 87.7   MECHANICAL 23.8   COMMON 80.9   WALKWAY/ DECKS 201.5   FOURTH FLOOR AREA (Excluding decks/ walkways) : 729.9                                                                                                                                                                                                                                                             |              |                              |                |
| WALKWAY/ DECKS 201.5   THIRD FLOOR AREA (Excluding decks/ walkways): 729.9   FOURTH FLOOR UNIT A1 34.9   UNIT A2 35.2   UNIT B1 59.9   UNIT B2 59.8   UNIT B3 64.4   UNIT B4 60.2   UNIT C2 70.7   UNIT C3 77.2   UNIT C4 75.2   UNIT D1 87.7   MECHANICAL 23.8   COMMON 80.9   WALKWAY/ DECKS 201.5   FOURTH FLOOR AREA (Excluding decks/ walkways) : 729.9                                                                                                                                                                                                                                                            |              |                              |                |
| UNIT A1 34.9   FOURTH FLOOR UNIT A1 34.9   UNIT A2 35.2   UNIT B1 59.9   UNIT B2 59.8   UNIT B3 64.4   UNIT B4 60.2   UNIT C2 70.7   UNIT C3 77.2   UNIT C4 75.2   UNIT D1 87.7   MECHANICAL 23.8   COMMON 80.9   WALKWAY/ DECKS 201.5   FOURTH FLOOR AREA (Excluding decks/ walkways) : 729.9   TOTAL FLOOR AREA 2983.6                                                                                                                                                                                                                                                                                                |              |                              |                |
| UNIT A1 34.9   UNIT A2 35.2   UNIT B1 59.9   UNIT B2 59.8   UNIT B3 64.4   UNIT B4 60.2   UNIT C2 70.7   UNIT C3 77.2   UNIT C4 75.2   UNIT D1 87.7   MECHANICAL 23.8   COMMON 80.9   WALKWAY/ DECKS 201.5   FOURTH FLOOR AREA (Excluding decks/ walkways) : 729.9 TOTAL FLOOR AREA                                                                                                                                                                                                                                                                                                                                     | THIRD FLOOI  | R AREA (Excluding decks/ wa  | lkways): 729.9 |
| UNIT A2 35.2   UNIT B1 59.9   UNIT B2 59.8   UNIT B3 64.4   UNIT B4 60.2   UNIT C2 70.7   UNIT C3 77.2   UNIT C4 75.2   UNIT D1 87.7   MECHANICAL 23.8   COMMON 80.9   WALKWAY/ DECKS 201.5   FOURTH FLOOR AREA (Excluding decks/ walkways) : 729.9   TOTAL FLOOR AREA 2983.6                                                                                                                                                                                                                                                                                                                                           | FOURTH FLOOR |                              |                |
| UNIT B1 59.9   UNIT B2 59.8   UNIT B3 64.4   UNIT B4 60.2   UNIT C2 70.7   UNIT C3 77.2   UNIT C4 75.2   UNIT D1 87.7   MECHANICAL 23.8   COMMON 80.9   WALKWAY/ DECKS 201.5   FOURTH FLOOR AREA Excluding decks/ walkways) : 729.9   TOTAL FLOOR AREA 2983.6                                                                                                                                                                                                                                                                                                                                                           |              |                              |                |
| UNIT B2 59.8   UNIT B3 64.4   UNIT B4 60.2   UNIT C2 70.7   UNIT C3 77.2   UNIT C4 75.2   UNIT D1 87.7   MECHANICAL 23.8   COMMON 80.9   WALKWAY/ DECKS 201.5   FOURTH FLOOR AREA Excluding decks/ walkways) : 729.9   TOTAL FLOOR AREA 2983.6                                                                                                                                                                                                                                                                                                                                                                          |              |                              |                |
| UNIT B3 64.4   UNIT B4 60.2   UNIT C2 70.7   UNIT C3 77.2   UNIT C4 75.2   UNIT D1 87.7   MECHANICAL 23.8   COMMON 80.9   WALKWAY/ DECKS 201.5   FOURTH FLOOR AREA Excluding decks/ walkways) : 729.9                                                                                                                                                                                                                                                                                                                                                                                                                   |              |                              |                |
| UNIT B4 60.2   UNIT C2 70.7   UNIT C3 77.2   UNIT C4 75.2   UNIT D1 87.7   MECHANICAL 23.8   COMMON 80.9   WALKWAY/ DECKS 201.5   FOURTH FLOOR AREA (Excluding decks/ walkways) : 729.9   TOTAL FLOOR AREA 2983.6                                                                                                                                                                                                                                                                                                                                                                                                       |              |                              |                |
| UNIT C2 70.7   UNIT C3 77.2   UNIT C4 75.2   UNIT D1 87.7   MECHANICAL 23.8   COMMON 80.9   WALKWAY/ DECKS 201.5   FOURTH FLOOR AREA Excluding decks/ walkways) : 729.9                                                                                                                                                                                                                                                                                                                                                                                                                                                 |              |                              |                |
| UNIT C3 77.2<br>UNIT C4 75.2<br>UNIT C4 75.2<br>UNIT D1 87.7<br>MECHANICAL 23.8<br>COMMON 80.9<br>WALKWAY/ DECKS 201.5<br>FOURTH FLOOR AREA (Excluding decks/ walkways) : 729.9<br>TOTAL FLOOR AREA 2983.6                                                                                                                                                                                                                                                                                                                                                                                                              |              |                              |                |
| UNIT C4 75.2<br>UNIT D1 87.7<br>MECHANICAL 23.8<br>COMMON 80.9<br>WALKWAY/ DECKS 201.5<br>FOURTH FLOOR AREA (Excluding decks/ walkways) : 729.9<br>TOTAL FLOOR AREA 2983.6                                                                                                                                                                                                                                                                                                                                                                                                                                              |              |                              |                |
| MECHANICAL 23.8   COMMON 80.9   WALKWAY/ DECKS 201.5   FOURTH FLOOR AREA (Excluding decks/ walkways) : 729.9 729.9   TOTAL FLOOR AREA 2983.6                                                                                                                                                                                                                                                                                                                                                                                                                                                                            |              |                              |                |
| COMMON 80.9   WALKWAY/ DECKS 201.5   FOURTH FLOOR AREA (Excluding decks/ walkways) : 729.9 729.9   TOTAL FLOOR AREA 2983.6                                                                                                                                                                                                                                                                                                                                                                                                                                                                                              |              | UNIT D1                      | 87.7           |
| WALKWAY/ DECKS 201.5   FOURTH FLOOR AREA (Excluding decks/ walkways) : 729.9 729.9   TOTAL FLOOR AREA 2983.6                                                                                                                                                                                                                                                                                                                                                                                                                                                                                                            |              | MECHANICAL                   |                |
| FOURTH FLOOR AREA (Excluding decks/ walkways) : 729.9<br>TOTAL FLOOR AREA 2983.6                                                                                                                                                                                                                                                                                                                                                                                                                                                                                                                                        |              |                              | 80.9           |
| TOTAL FLOOR AREA 2983.6                                                                                                                                                                                                                                                                                                                                                                                                                                                                                                                                                                                                 |              | WALKWAY/ DECKS               | 201.5          |
|                                                                                                                                                                                                                                                                                                                                                                                                                                                                                                                                                                                                                         | FOURTH FLOOR |                              | ways) : 729.9  |
|                                                                                                                                                                                                                                                                                                                                                                                                                                                                                                                                                                                                                         |              |                              | 2002.6         |
| FLOOR AREA RATIO TO 50% LOT AREA 38%                                                                                                                                                                                                                                                                                                                                                                                                                                                                                                                                                                                    |              | TUTAL FLOOR AREA             | 2983.6         |
|                                                                                                                                                                                                                                                                                                                                                                                                                                                                                                                                                                                                                         |              | TIO TO 50% LOT AREA          | 38%            |