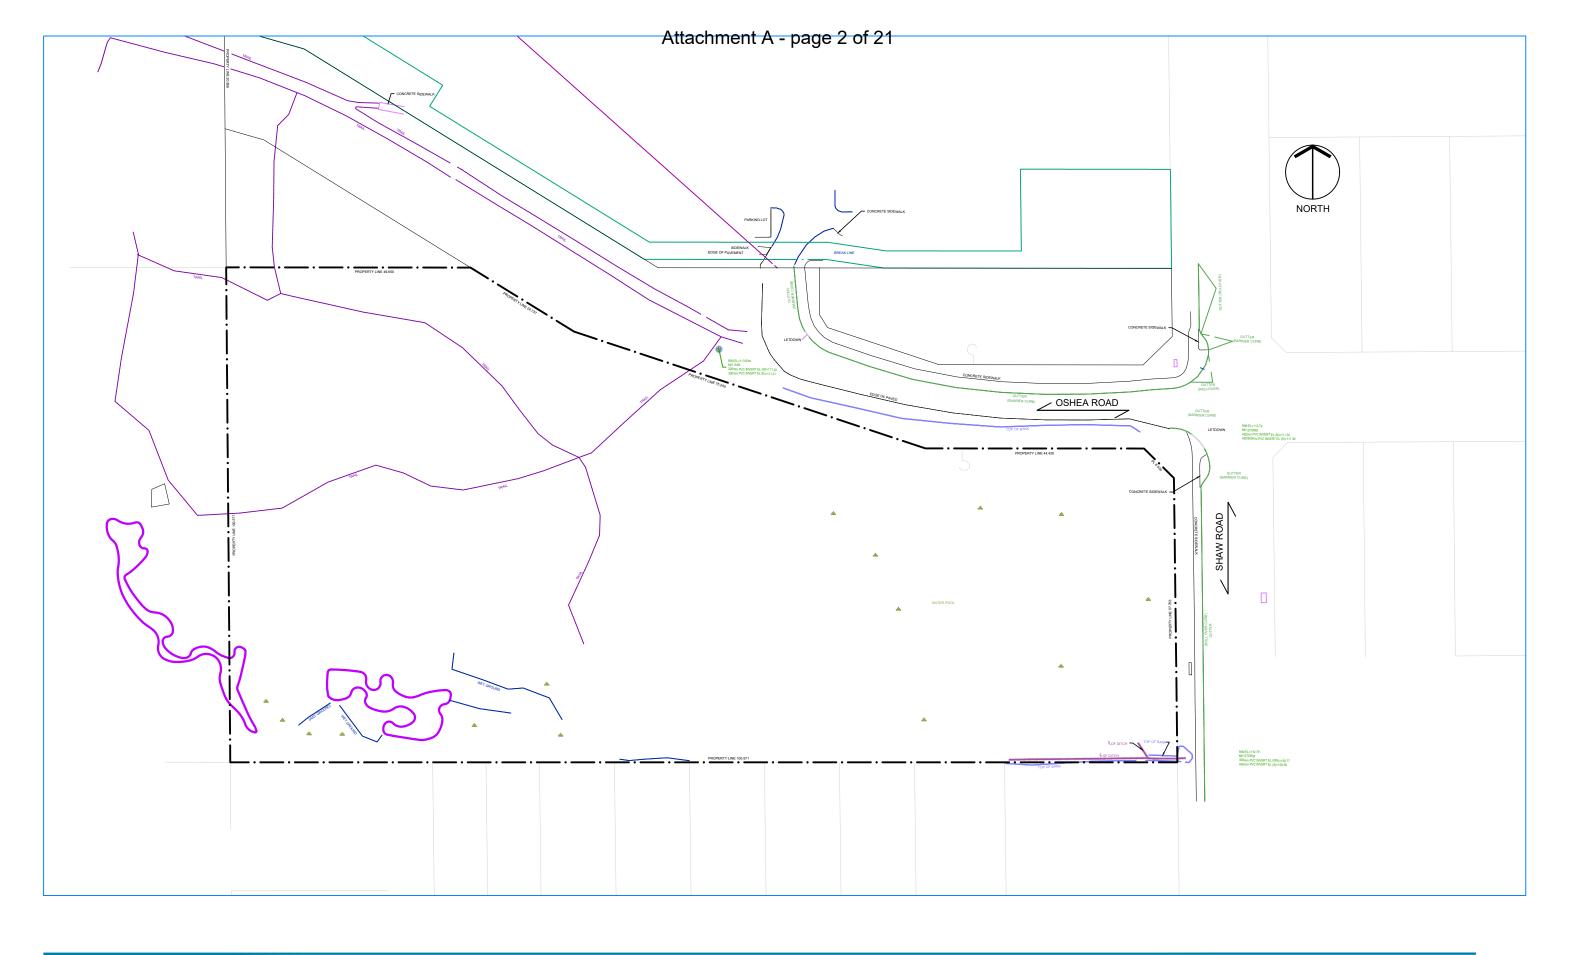

### Site Survey

Site Aerial

1.2

Mobius<br/>ARCHITECTUREDate: November 6, 2023<br/>Scale: 1/32" = 1'-0"

**Shaw Road Affordable Housing Project** Phase 2 Development Plan

### Site Concept Plan

Zoning Map