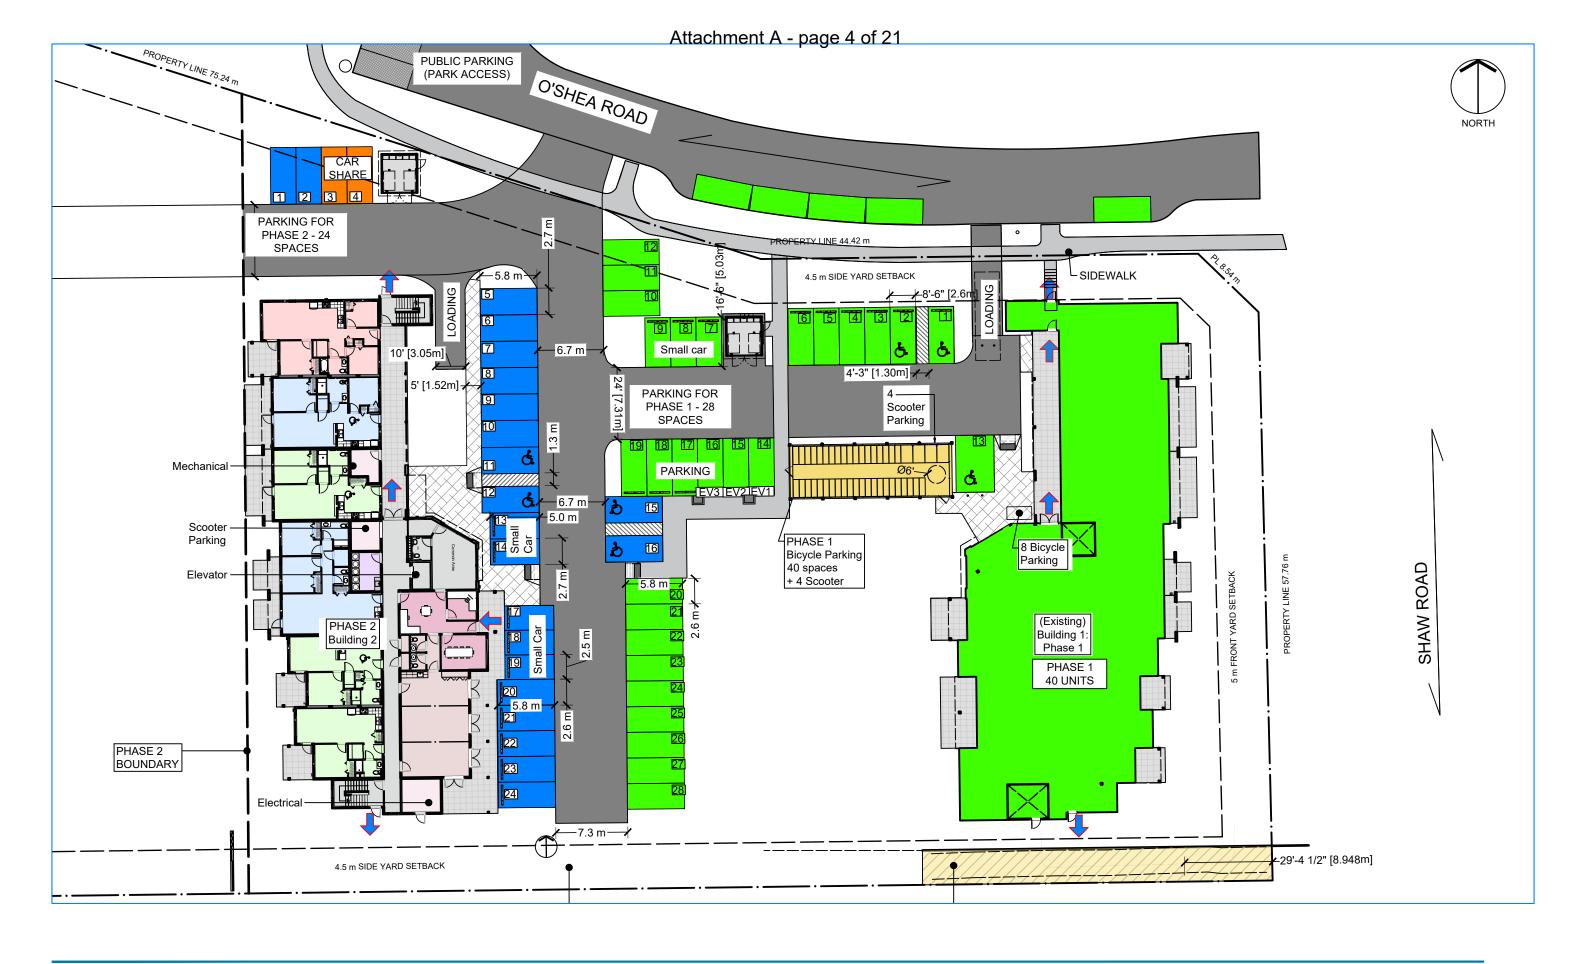

- 1.1 Site Survey
- 1.2 Site Aerial
- 1.3 Site Concept Plan
- 1.4 Zoning Map
- 1.5 Building Statistics Site Coverage
- 2.1 Unit Plans
- 2.2 Unit Plans
- 2.3 Unit Plans
- 2.4 Unit Plans
- 2.5 Unit Plans
- 3.1 Ground Floor Plan
- 3.2 Second Floor Plan
- 3.3 Third Floor Plan
- 3.4 Fourth Floor Plan
- 3.5 Roof Plan
- 4.1 Exterior Finishes
- 4.2 Elevations
- 4.3 Elevations
- 4.4 Design Images
- 4.5 Design Images





October 19, 2023







### Site Survey







Site Aerial

1.2





Mobius<br/>ARCHITECTUREDate: November 6, 2023<br/>Scale: 1/32" = 1'-0"

**Shaw Road Affordable Housing Project** Phase 2 Development Plan

### Site Concept Plan







Zoning Map







#### Building Satistics Site Coverage



| UNIT B3 64.4   UNIT B5 70.6   UNIT C1 81.1   UNIT C3 96.8   UNIT D1 87.7   COMMON 130.4   LAUNDRY 13.4   MULTI-PURPOSE 90.3   OFFICE/BOARD RM 52.5   MECHANICAL 46.8   WALKWAY/ DECKS 267.0   GROUND FLOOR AREA (Excluding decks/ walkways) : 793.9 552   SECOND FLOOR UNIT A1 34.9   UNIT B1 59.9 0111   UNIT B2 59.8 UNIT B3 64.4   UNIT B4 60.2 02.7 0.7   UNIT C2 70.7 0.1 1.3.4   UNIT C3 77.2 0.1 0.1   UNIT C4 75.2 0.1 1.0.4                                                                                | FLOOR LEVEL  | TYPE                         | FLOOR AREA (m  |
|-