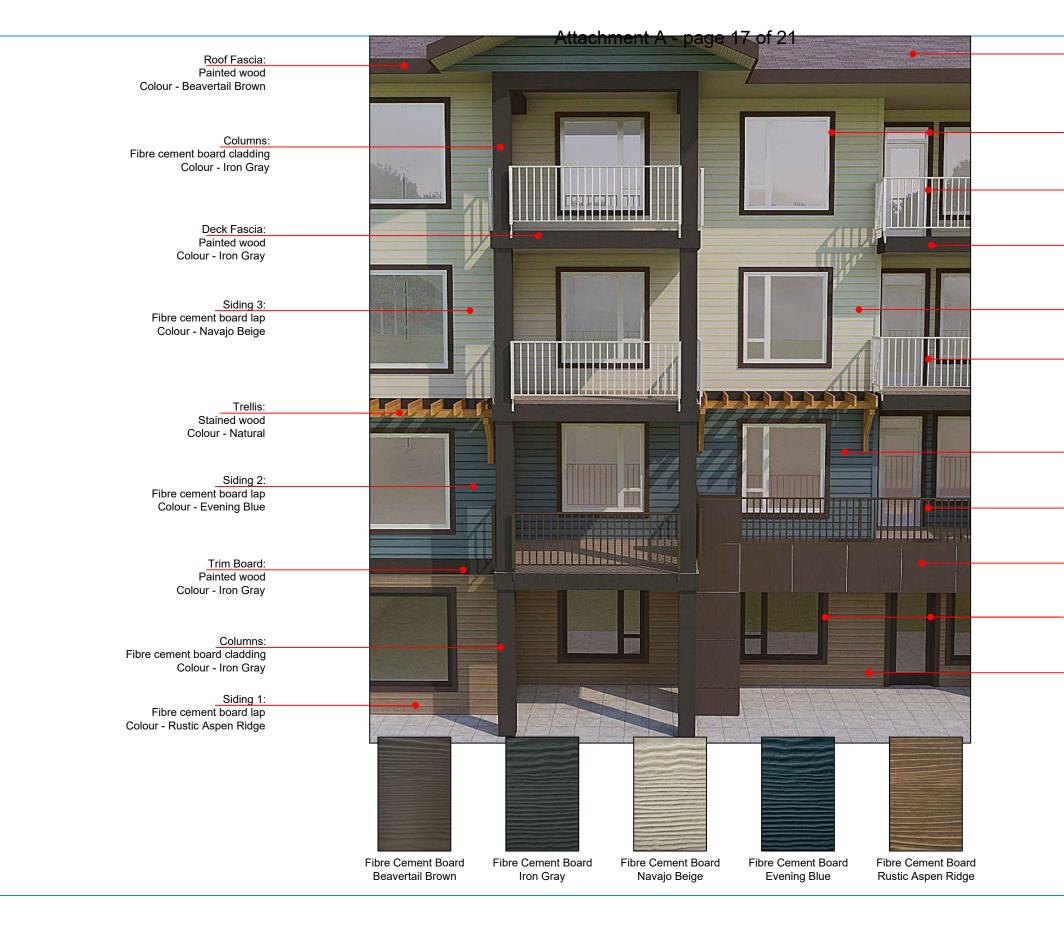

### **Fourth Floor Plan**

**Roof Plan** 

Date: October 19, 2023 Scale: N.T.S. Shaw Road Affordable Housing Project Phase 2 Development Plan

**Exterior Finishes** 

Roofing: Laminated Asphalt Shingles Colour - Weathered Wood

Window & Door Trim: Painted Wood Colour - Iron Cray

Guards: Pre-finished aluminum Colour - White

Deck Fascia: Painted wood Colour - Iron Gray

Siding 3: Fibre cement board lap Colour - Navajo Beige

Guards: Pre-finished aluminum Colour - White

Siding 2: Fibre cement board lap Colour - Evening Blue

Guards: Pre-finished aluminum Colour - Match Siding 4

Siding 4: Fibre cement board panel Colour - Beavertail Brown

Window & Door Trim: Painted Wood Colour - Iron Gray

Siding 1: Fibre cement board lap Colour - Rustic Aspen Ridge

NORTH ELEVATION

EAST ELEVATION