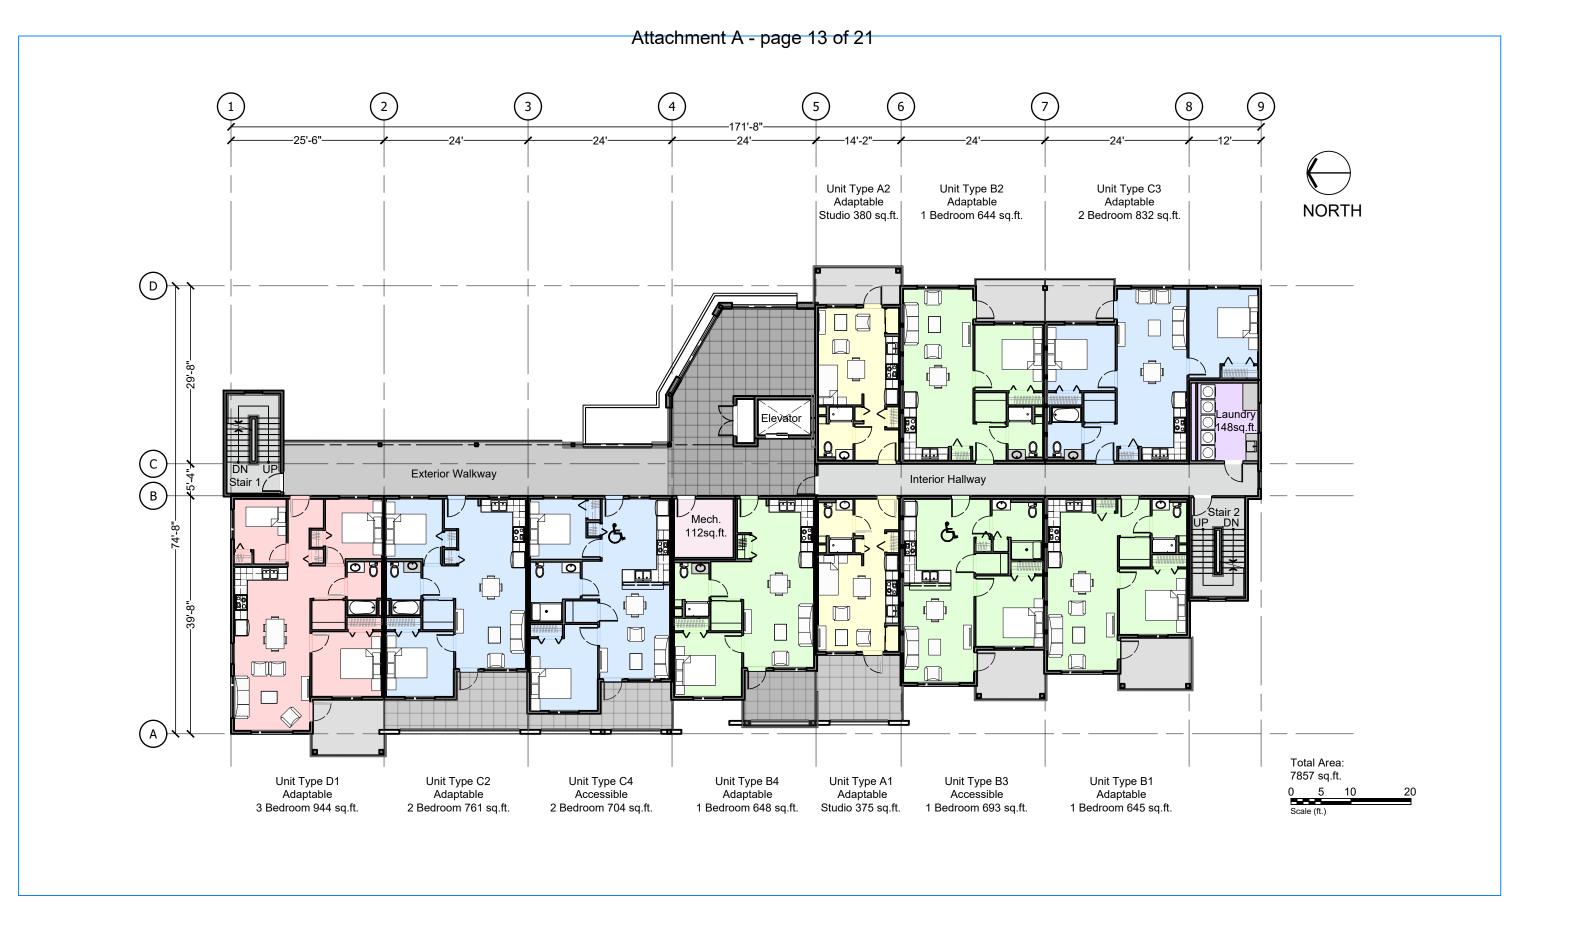

|              | TIO TO 50% LOT AREA          | 38%            |

|    | -   |
|----|-----|
| LE | 3   |
| LE | 3   |
| LE | 3   |
| LE | 1 4 |
| LE | 4   |
| S: | 36  |
|    |     |
|    |     |
|    |     |
|    |     |
|    |     |
|    |     |
|    |     |

Number of l

3

3

4

3

4

3

1





**Unit Plans** 

2.1



**Unit Plans** 

2.2



**Unit Plans** 







### **Unit Plans**





Date: October ..., ArcHITECTURE Date: 1/8" = 1'-0" Date: October 19, 2023

Shaw Road Affordable Housing Project Phase 2 Development Plan

**Unit Plans** 





**Ground Floor Plan** 



Second Floor Plan



**Third Floor** 

3.3



### **Fourth Floor Plan**



**Roof Plan** 







Date: October 19, 2023 Scale: N.T.S. Shaw Road Affordable Housing Project Phase 2 Development Plan

**Exterior Finishes** 

Roofing: Laminated Asphalt Shingles Colour - Weathered Wood

Window & Door Trim: Painted Wood Colour - Iron Cray

Guards: Pre-finished aluminum Colour - White

Deck Fascia: Painted wood Colour - Iron Gray

Siding 3: Fibre cement board lap Colour - Navajo Beige

Guards: Pre-finished aluminum Colour - White

Siding 2: Fibre cement board lap Colour - Evening Blue

Guards: Pre-finished aluminum Colour - Match Siding 4

Siding 4: Fibre cement board panel Colour - Beavertail Brown

Window & Door Trim: Painted Wood Colour - Iron Gray

Siding 1: Fibre cement board lap Colour - R