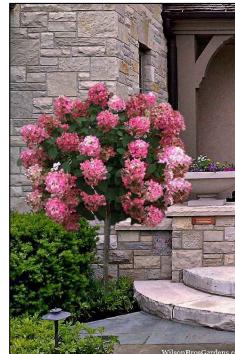

## **MATERIALS LEGEND**

ENGINEERED WOOD FIBRE PLAY SURFACE

| REE SCHEDULE |     |                                      |                           | PMG PROJECT NUMBER: 24-012 |  |
|--------------|-----|--------------------------------------|---------------------------|----------------------------|--|
| KEY          | QTY | BOTANICAL NAME                       | COMMON NAME               | PLANTED SIZE / REMARKS     |  |
| REE          |     |                                      |                           |                            |  |
| (*,)         | 4   | ACER CIRCINATUM 'PACIFIC FIRE'       | PACIFIC FIRE VINE MAPLE   | 2.5M HT; B&B 3 STEM CLUMP  |  |
|              | 4   | CHAMAECYPARIS NOOTKATENSIS 'PENDULA' | WEEPING NOOTKA CYPRESS    | 2M HT; B&B                 |  |
| 2            | 2   | CORNUS KOUSA X NUTTALLII 'STARLIGHT' | STARLIGHT HYBRID DOGWOOD  | 2.5M HT; B&B               |  |
| 2            | ) 4 | HIBISCUS SYRIACUS                    | ROSE OF SHARON            | #7 POT ON STD              |  |
|              | 4   | HYDRANGEA PANICULATA 'FIRELIGHT'     | FIRELIGHT HYDRANGEA; PINK | #7 POT ON STD              |  |
|              | 8   | RHUS TYPHINA 'TIGER EYES'            | TIGER EYES STAGHORN SUMAC | #7 POT                     |  |