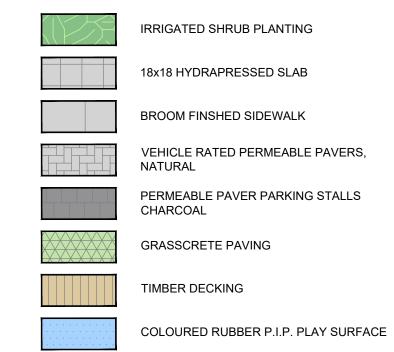

## **MATERIALS LEGEND**

ENGINEERED WOOD FIBRE PLAY SURFACE

| REE SCHEDULE |     |                                      |                           | PMG PROJECT NUMBER: 24-012 |  |
|--------------|-----|--------------------------------------|---------------------------|----------------------------|--|
| KEY          | QTY | BOTANICAL NAME                       | COMMON NAME               | PLANTED SIZE / REMARKS     |  |
| REE          |     |                                      |                           |                            |  |
| (*,)         | 4   | ACER CIRCINATUM 'PACIFIC FIRE'       | PACIFIC FIRE VINE MAPLE   | 2.5M HT; B&B 3 STEM CLUMP  |  |
|              | 4   | CHAMAECYPARIS NOOTKATENSIS 'PENDULA' | WEEPING NOOTKA CYPRESS    | 2M HT; B&B                 |  |
| 2            | 2   | CORNUS KOUSA X NUTTALLII 'STARLIGHT' | STARLIGHT HYBRID DOGWOOD  | 2.5M HT; B&B               |  |
| 2            | ) 4 | HIBISCUS SYRIACUS                    | ROSE OF SHARON            | #7 POT ON STD              |  |
|              | 4   | HYDRANGEA PANICULATA 'FIRELIGHT'     | FIRELIGHT HYDRANGEA; PINK | #7 POT ON STD              |  |
|              | 8   | RHUS TYPHINA 'TIGER EYES'            | TIGER EYES STAGHORN SUMAC | #7 POT                     |  |