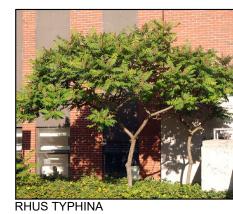

## **MATERIALS LEGEND**

ENGINEERED WOOD FIBRE PLAY SURFACE

| REE SCHEDULE |     |                                      |                           | PMG PROJECT NUMBER: 24-012 |  |
|--------------|-----|--------------------------------------|---------------------------|----------------------------|--|
| KEY          | QTY | BOTANICAL NAME                       | COMMON NAME               | PLANTED SIZE / REMARKS     |  |
| REE          |     |                                      |                           |                            |  |
| (*,)         | 4   | ACER CIRCINATUM 'PACIFIC FIRE'       | PACIFIC FIRE VINE MAPLE   | 2.5M HT; B&B 3 STEM CLUMP  |  |
|              | 4   | CHAMAECYPARIS NOOTKATENSIS 'PENDULA' | WEEPING NOOTKA CYPRESS    | 2M HT; B&B                 |  |
| 2            | 2   | CORNUS KOUSA X NUTTALLII 'STARLIGHT' | STARLIGHT HYBRID DOGWOOD  | 2.5M HT; B&B               |  |
| 2            | ) 4 | HIBISCUS SYRIACUS                    | ROSE OF SHARON            | #7 POT ON STD              |  |
|              | 4   | HYDRANGEA PANICULATA 'FIRELIGHT'     | FIRELIGHT HYDRANGEA; PINK | #7 POT ON STD              |  |
|              | 8   | RHUS TYPHINA 'TIGER EYES'            | TIGER EYES STAGHORN SUMAC | #7 POT                     |  |