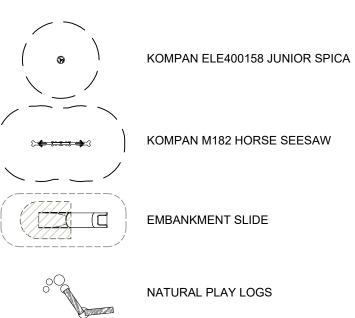

ACER CIRCINATUM 'PACIFIC FIRE'

CORNUS KOUS X NUTALLI 'STARLIGHT'

HIBISCUS SYRIACUS

HYDRANGEA PANICULATA 'FIRELIGHT' ON STD

KOMPAN HORSE SEESAW

MODULAR ALUMINUM PLANTERS

GREEN THEORY DEK BENCHES