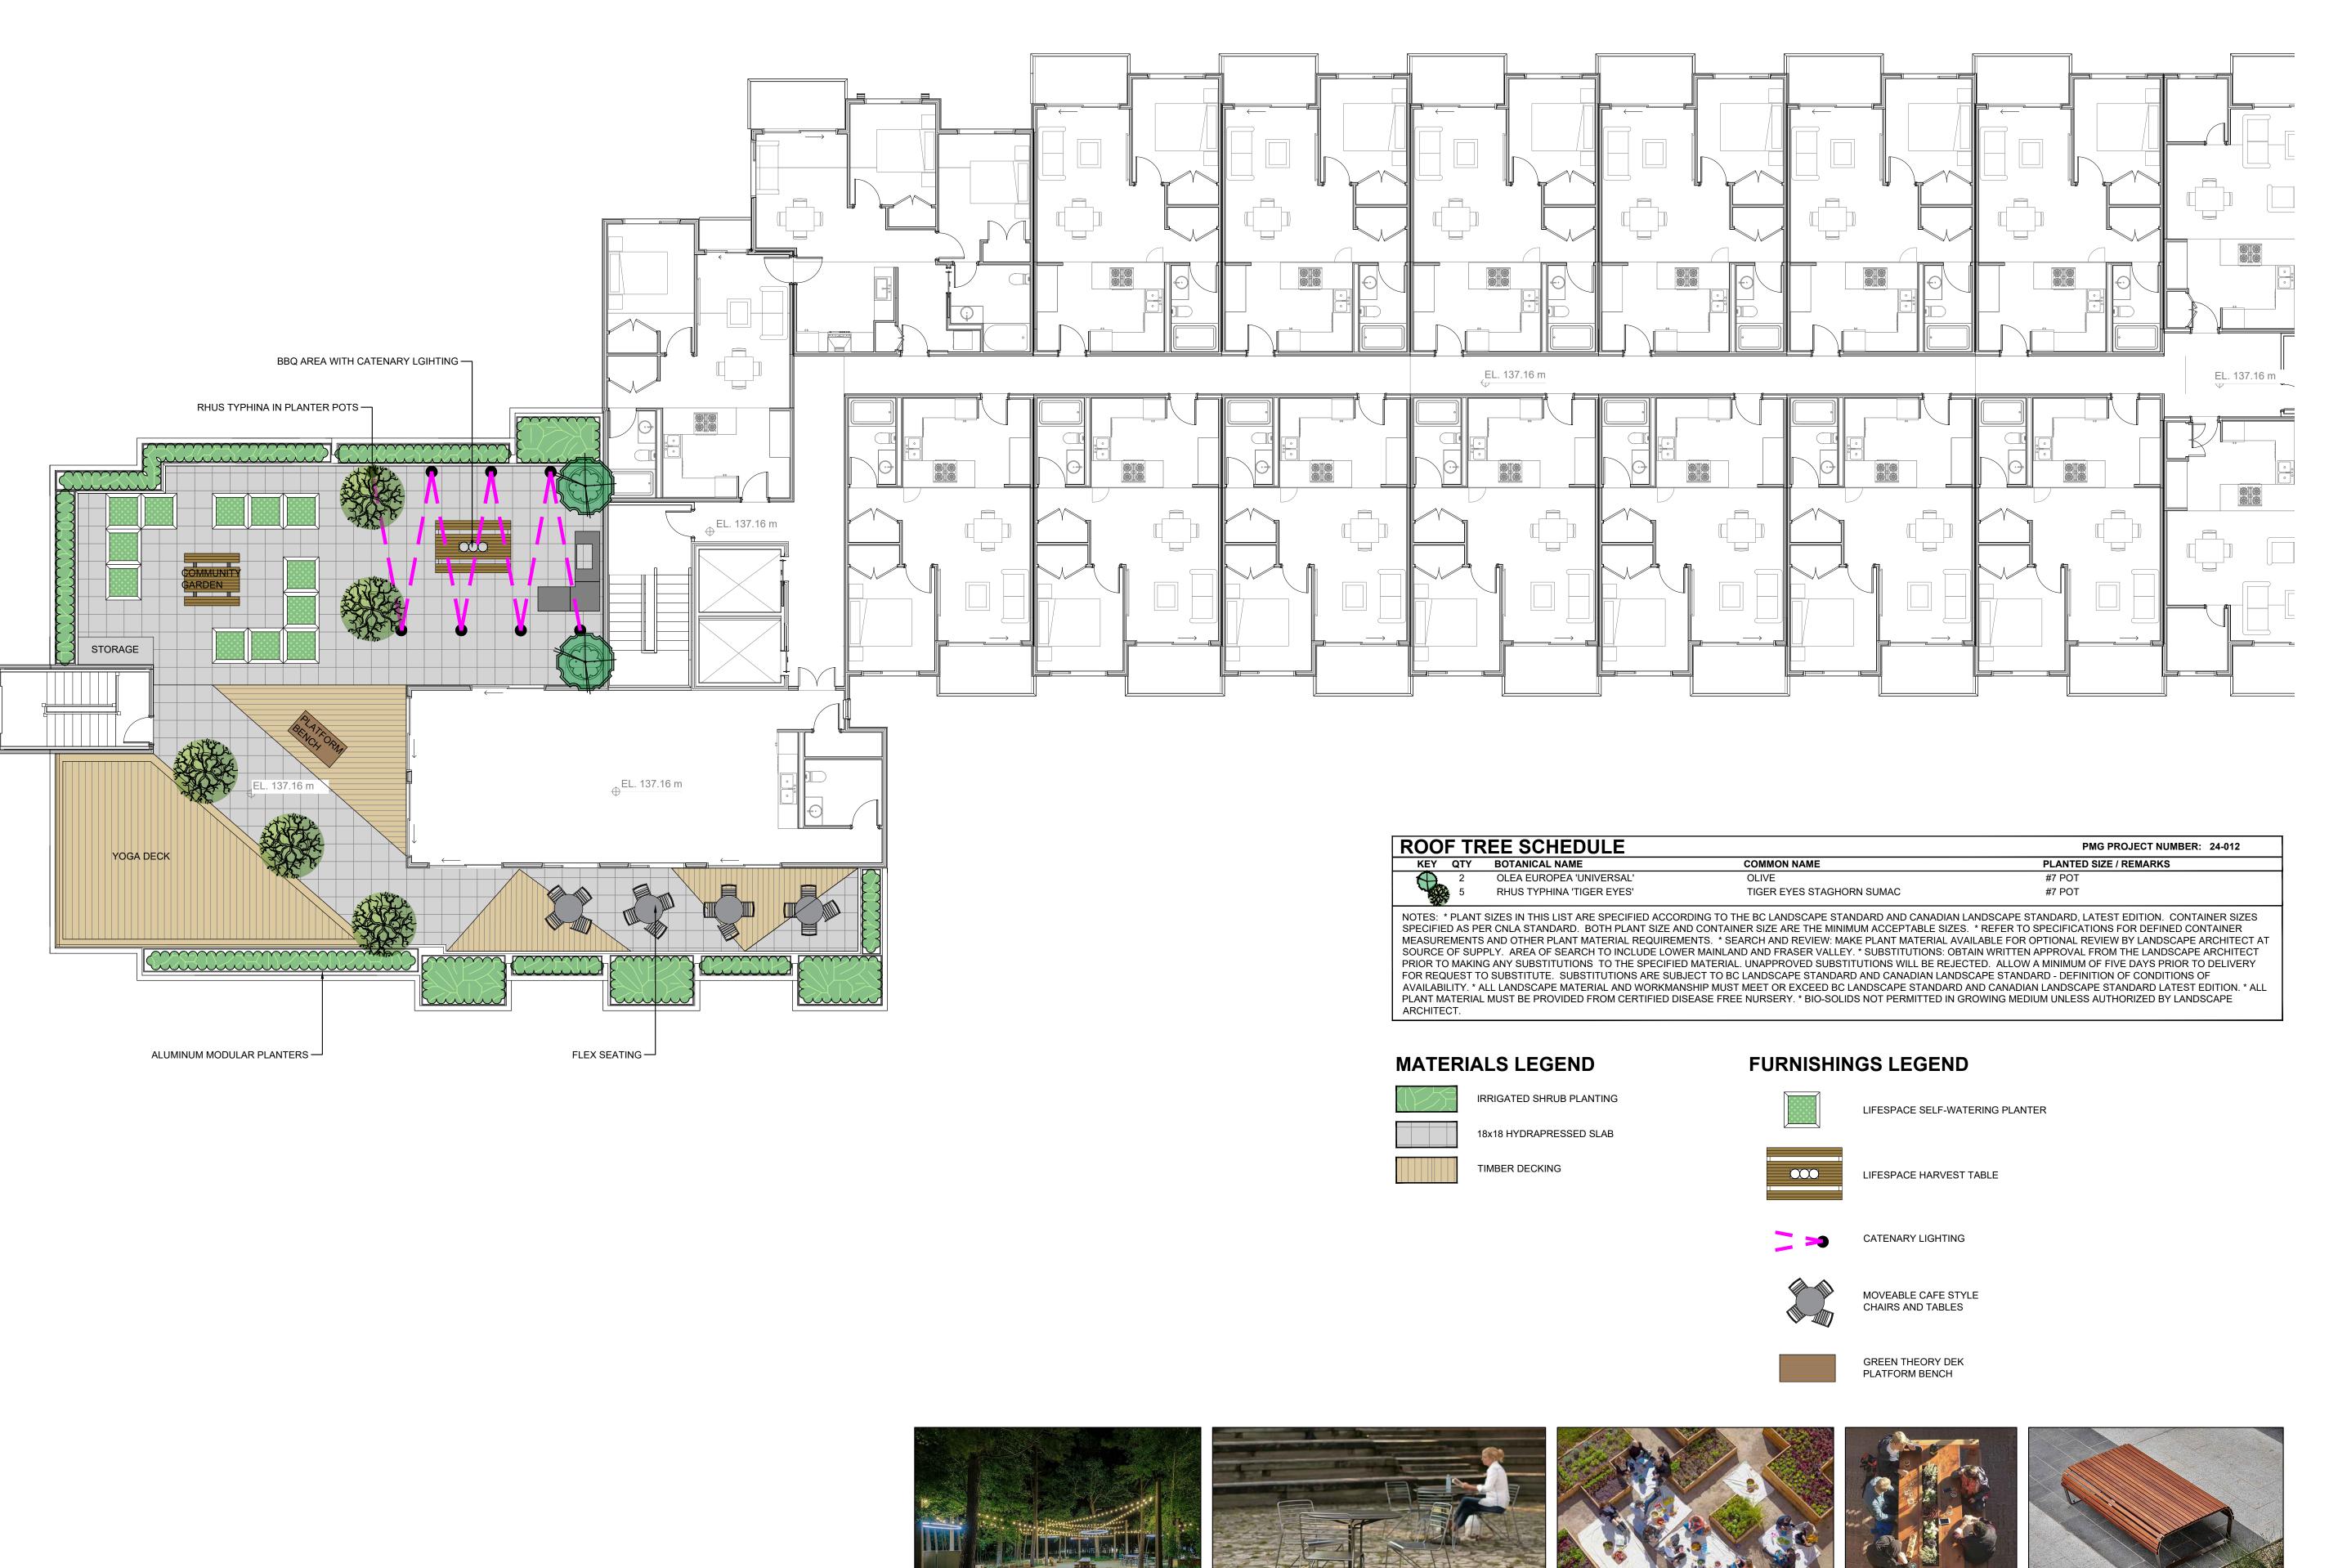

## **MATERIALS LEGEND**

ENGINEERED WOOD FIBRE PLAY SURFACE

| REE SCHEDULE |     |                                      |                           | PMG PROJECT NUMBER: 24-012 |  |
|--------------|-----|--------------------------------------|---------------------------|----------------------------|--|
| KEY          | QTY | BOTANICAL NAME                       | COMMON NAME               | PLANTED SIZE / REMARKS     |  |
| REE          |     |                                      |                           |                            |  |
| (*,)         | 4   | ACER CIRCINATUM 'PACIFIC FIRE'       | PACIFIC FIRE VINE MAPLE   | 2.5M HT; B&B 3 STEM CLUMP  |  |
|              | 4   | CHAMAECYPARIS NOOTKATENSIS 'PENDULA' | WEEPING NOOTKA CYPRESS    | 2M HT; B&B                 |  |
| 2            | 2   | CORNUS KOUSA X NUTTALLII 'STARLIGHT' | STARLIGHT HYBRID DOGWOOD  | 2.5M HT; B&B               |  |
| 2            | ) 4 | HIBISCUS SYRIACUS                    | ROSE OF SHARON            | #7 POT ON STD              |  |
|              | 4   | HYDRANGEA PANICULATA 'FIRELIGHT'     | FIRELIGHT HYDRANGEA; PINK | #7 POT ON STD              |  |
|              | 8   | RHUS TYPHINA 'TIGER EYES'            | TIGER EYES STAGHORN SUMAC | #7 POT                     |  |

NOTES: \* PLANT SIZES IN THIS LIST ARE SPECIFIED ACCORDING TO THE BC LANDSCAPE STANDARD AND CANADIAN LANDSCAPE STANDARD, LATEST EDITION. CONTAINER SIZES SPECIFIED AS PER CNLA STANDARD. BOTH PLANT SIZE AND CONTAINER SIZE ARE THE MINIMUM ACCEPTABLE SIZES. \* REFER TO SPECIFICATIONS FOR DEFINED CONTAINER MEASUREMENTS AND OTHER PLANT MATERIAL REQUIREMENTS. \* SEARCH AND REVIEW: MAKE PLANT MATERIAL AVAILABLE FOR OPTIONAL REVIEW BY LANDSCAPE ARCHITECT AT SOURCE OF SUPPLY. AREA OF SEARCH TO INCLUDE LOWER MAINLAND AND FRASER VALLEY. \* SUBSTITUTIONS: OBTAIN WRITTEN APPROVAL FROM THE LANDSCAPE ARCHITECT PRIOR TO MAKING ANY SUBSTITUTIONS TO THE SPECIFIED MATERIAL. UNAPPROVED SUBSTITUTIONS WILL BE REJECTED. ALLOW A MINIMUM OF FIVE DAYS PRIOR TO DELIVERY FOR REQUEST TO SUBSTITUTE. SUBSTITUTIONS ARE SUBJECT TO BC LANDSCAPE STANDARD AND CANADIAN LANDSCAPE STANDARD - DEFINITION OF CONDITIONS OF AVAILABILITY. \* ALL LANDSCAPE MATERIAL AND WORKMANSHIP MUST MEET OR EXCEED BC LANDSCAPE STANDARD AND CANADIAN LANDSCAPE STANDARD LATEST EDITION. \* ALL PLANT MATERIAL MUST BE PROVIDED FROM CERTIFIED DISEASE FREE NURSERY. \* BIO-SOLIDS NOT PERMITTED IN GROWING MEDIUM UNLESS AUTHORIZED BY LANDSCAPE ARCHITECT.

CAFE STYLE CHAIRS AND TABLES

COMMUNITY GARDEN

HARVEST TABLE

GREEN THEORY DEK PLATFORM BENCH

CATENARY LIGHTING

© Copyright reserved. This drawing and design is the property of PMG Landscape Architects and may not be reproduced or used for other projects without their permission.