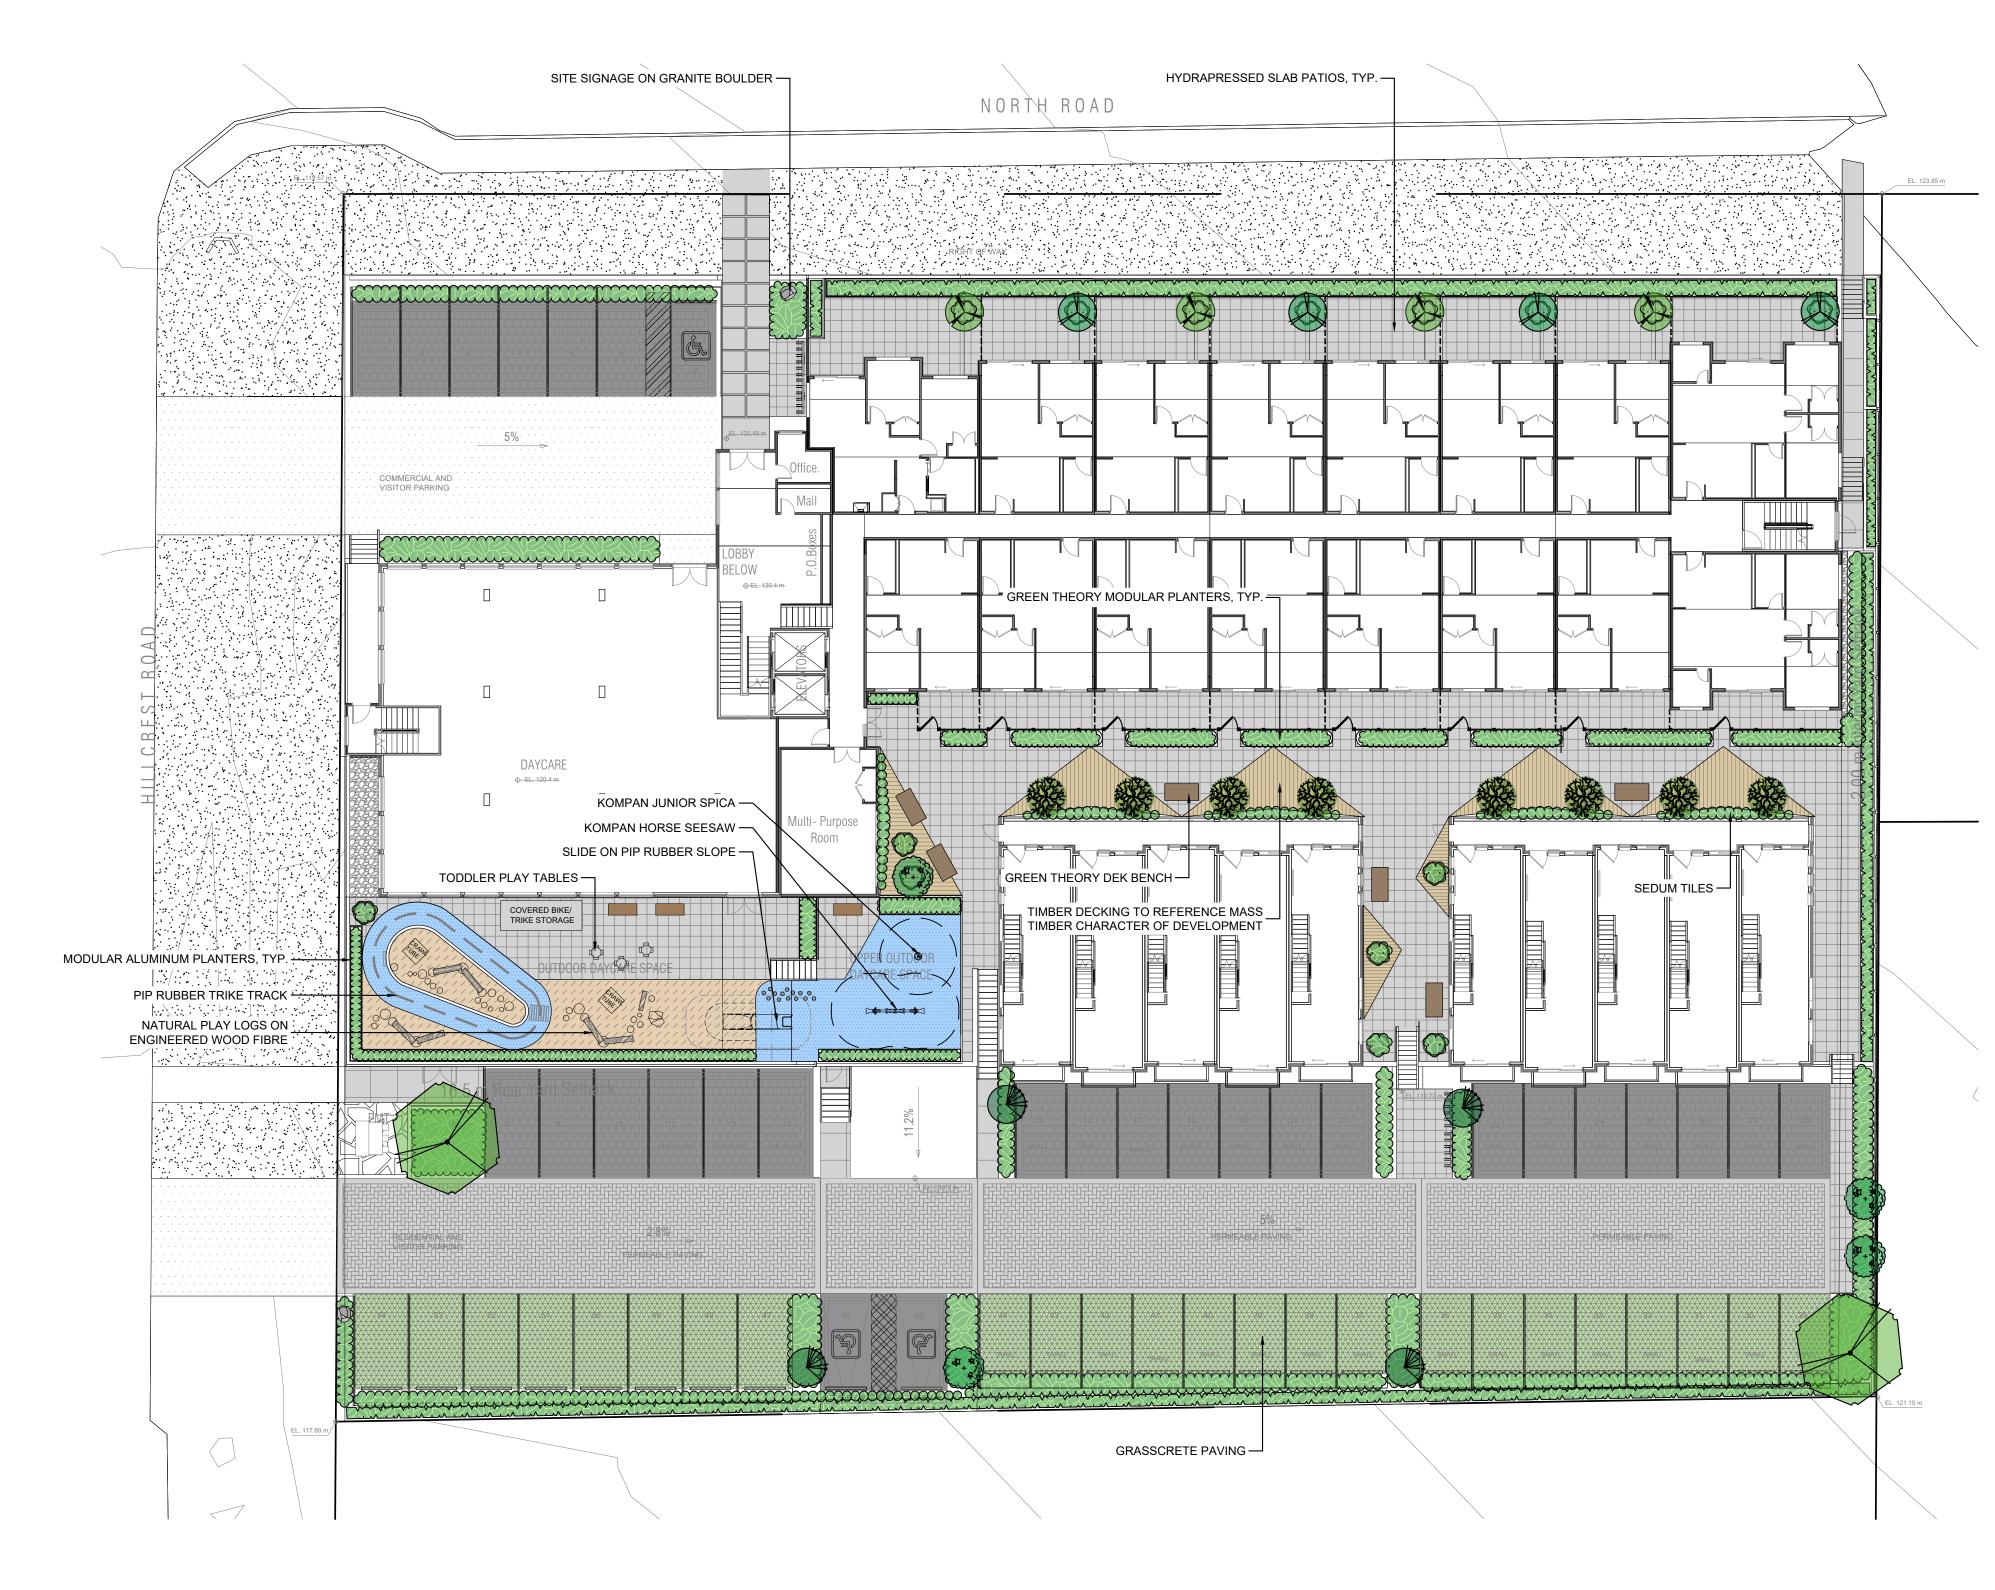

ACER CIRCINATUM 'PACIFIC FIRE'

CORNUS KOUS X NUTALLI 'STARLIGHT'

HIBISCUS SYRIACUS

HYDRANGEA PANICULATA 'FIRELIGHT' ON STD

KOMPAN HORSE SEESAW

MODULAR ALUMINUM PLANTERS

GREEN THEORY DEK BENCHES

## **FURNISHINGS LEGEND**

GREEN THEORY DEK BENCH

## **MATERIALS LEGEND**

ENGINEERED WOOD FIBRE PLAY SURFACE

| REE SCHEDULE |     |                                      |                           | PMG PROJECT NUMBER: 24-012 |  |
|--------------|-----|--------------------------------------|---------------------------|----------------------------|--|
| KEY          | QTY | BOTANICAL NAME                       | COMMON NAME               | PLANTED SIZE / REMARKS     |  |
| REE          |     |                                      |                           |                            |  |
| (*,)         | 4   | ACER CIRCINATUM 'PACIFIC FIRE'       | PACIFIC FIRE VINE MAPLE   | 2.5M HT; B&B 3 STEM CLUMP  |  |
|              | 4   | CHAMAECYPARIS NOOTKATENSIS 'PENDULA' | WEEPING NOOTKA CYPRESS    | 2M HT; B&B                 |  |
| 2            | 2   | CORNUS KOUSA X NUTTALLII 'STARLIGHT' | STARLIGHT HYBRID DOGWOOD  | 2.5M HT; B&B               |  |
| 2            | ) 4 | HIBISCUS SYRIACUS                    | ROSE OF SHARON            | #7 POT ON STD              |  |
|              | 4   | HYDRANGEA PANICULATA 'FIRELIGHT'     | FIRELIGHT HYDRANGEA; PINK | #7 POT ON STD              |  |
|              | 8   | RHUS TYPHINA 'TIGER EYES'            | TIGER EYES STAGHORN SUMAC | #7 POT                     |  |

CAFE STYLE CHAIRS AND TABLES

COMMUNITY GARDEN

HARVEST TABLE

GREEN THEORY DEK PLATFORM BENCH

CATENARY LIGHTING

© Copyright reserved. This drawing and design is the property of PMG Landscape Architects and may not be reproduced or used for other projects without their permission.